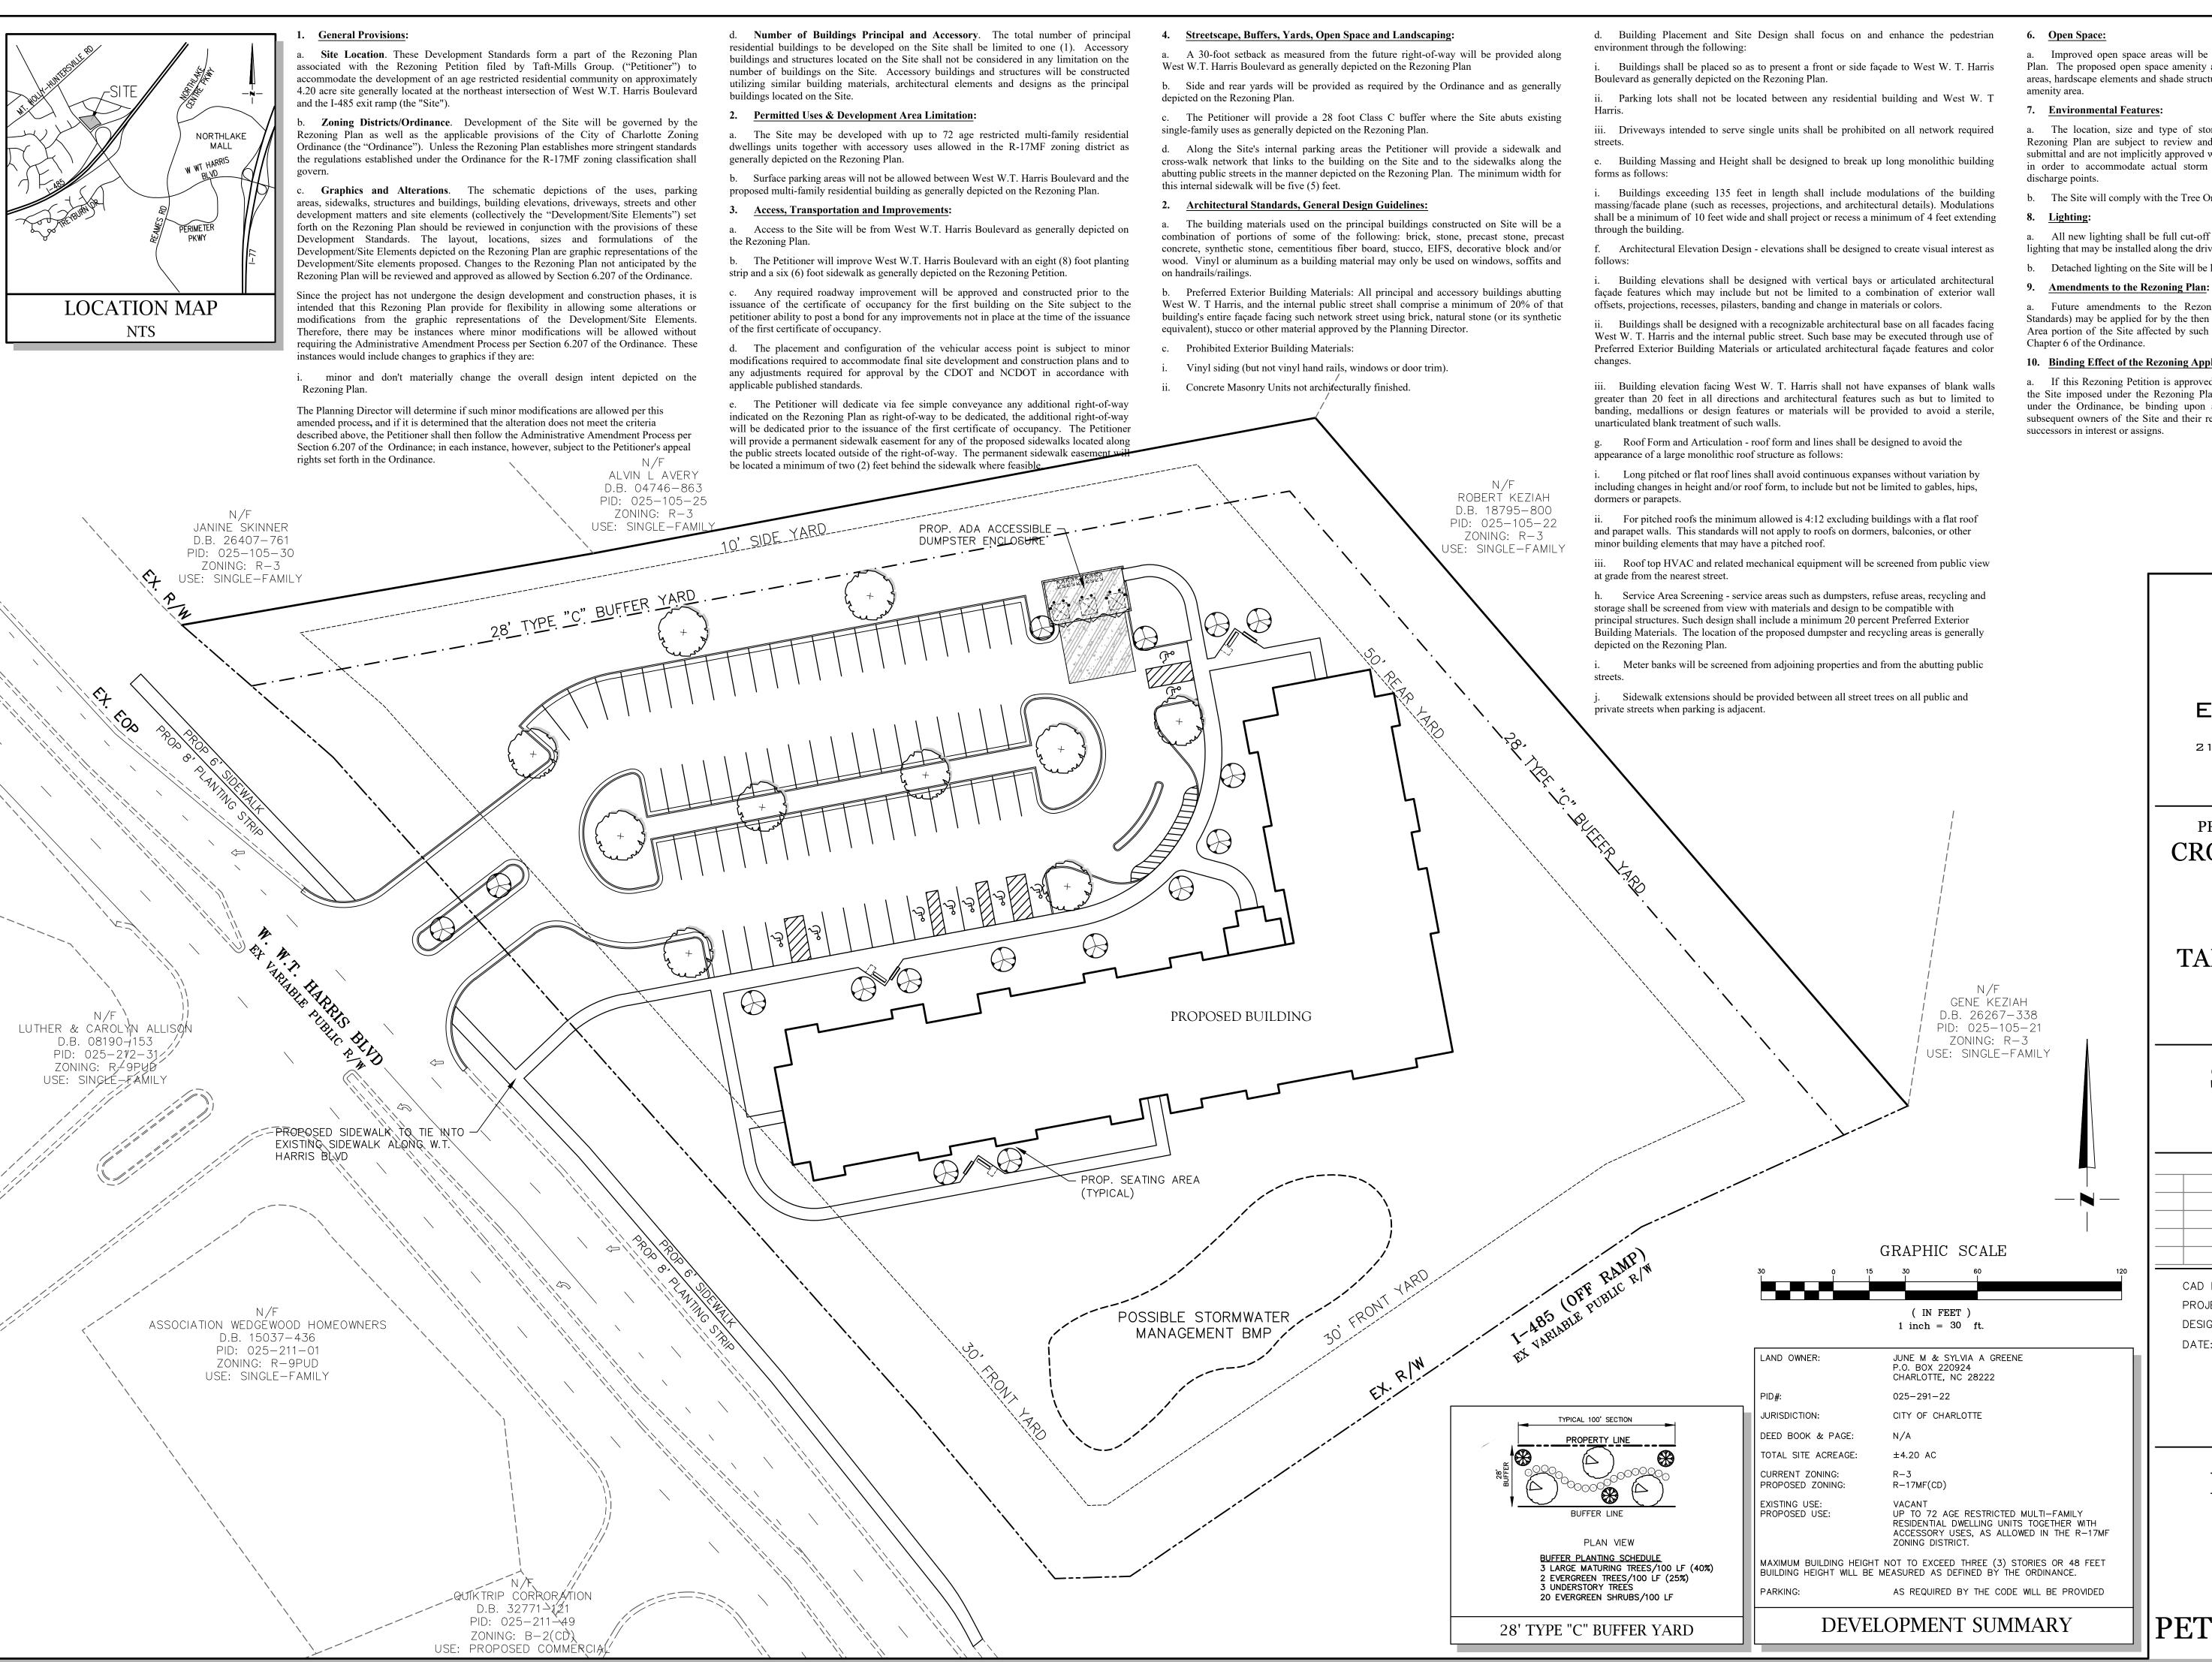

a. Improved open space areas will be provided as generally depicted on the Rezoning Plan. The proposed open space amenity areas will be improved with landscaping, seating areas, hardscape elements and shade structures as applicable and appropriate to the proposed

#### b. The Site will comply with the Tree Ordinance.

a. All new lighting shall be full cut-off type lighting fixtures excluding lower, decorative lighting that may be installed along the driveways, sidewalks, parking areas and courtyards.

### b. Detached lighting on the Site will be limited to 22 feet in height.

a. Future amendments to the Rezoning Plan (which includes these Development Standards) may be applied for by the then Owner or Owners of the applicable Development Area portion of the Site affected by such amendment in accordance with the provisions of