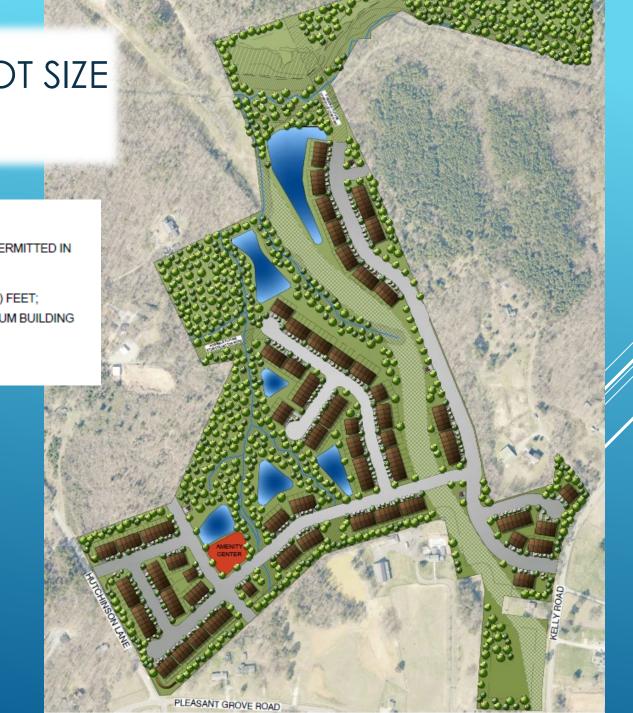

# PROPOSED REDEVELOPMENT

280 Townhomes on 80.78 acres = 3.4 DUA

## SIGNIFICANT OPEN SPACE AND PRESERVATION AREA

**Total Area:** 

80.76 acres

17.45 acres

Proposed Lot Area:

Proposed Preserved Open Space:

30 acres

Proposed Total Common Open Space Area:

51.6 acres