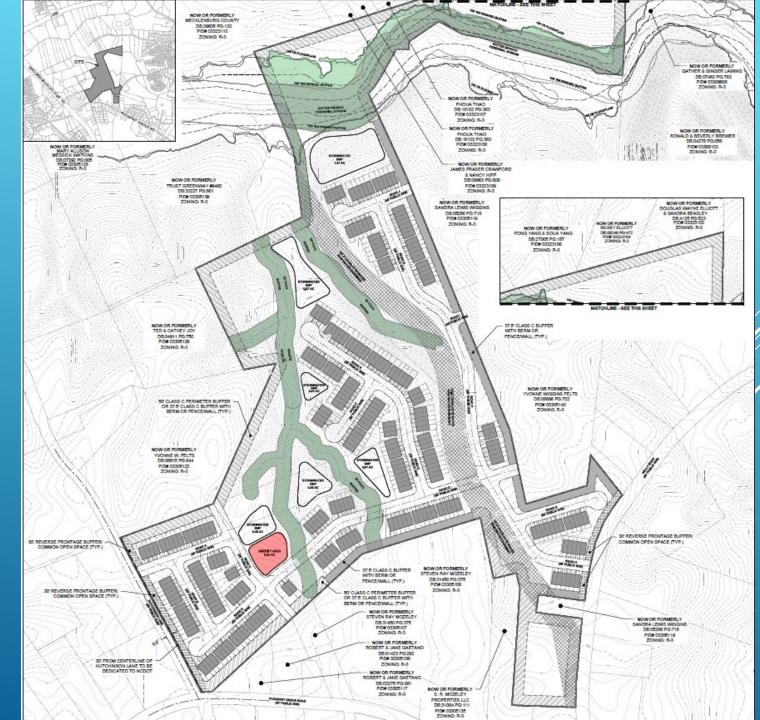

Mr. Brown showed the preliminary rezoning plan, which requests a maximum of 280 townhomes, at approximately 3.5 DUA. The Petitioner is committing to a Class C buffer around the majority of the site, along with a 100-foot watershed buffer and 30-foot post-construction buffer. In addition, the Petitioner plans to provide an amenity center, such as a pool, cabana, and dog walking stations throughout the community. Importantly, the Petitioner has committed to preserving a substantial portion of the site for natural and tree save areas. Approximately 51 acres of the 80-acre site would not contain any development.

## SIGNIFICANT OPEN SPACE AND PRESERVATION AREA

**Total Area:** 

80.76 acres

17.45 acres

Proposed Lot Area:

Proposed Preserved Open Space:

30 acres

Proposed Total Common Open Space Area:

51.6 acres