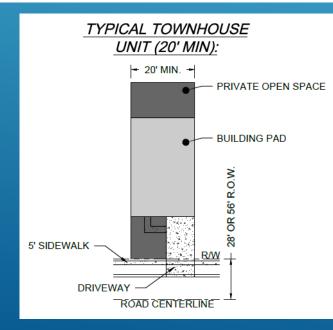

### **III. INNOVATIVE STANDARD**

THE PETITIONER REQUESTS THE FOLLOWING MODIFICATIONS TO THE MX-2 ZONING DISTRICT, AS PERMITTED IN SECTION 11.208 OF THE ORDINANCE:

- 1. MINIMUM LOT (UNIT) WIDTH OF TWENTY (20) FEET AND MINIMUM BUILDING WIDTH OF FORTY (40) FEET;
- MINIMUM LOT (UNIT) AREA OF ONE THOUSAND NINE HUNDRED (1,900) SQUARE FEET AND MINIMUM BUILDING AREA OF THREE THOUSAND EIGHT HUNDRED (3,800) SQUARE FEET;
- 3. MINIMUM SEPARATION BETWEEN BUILDINGS OF TEN (10) FEET; AND
- 4. MINIMUM SIDE SETBACK WIDTH OF TEN (10) FEET ADJACENT TO RIGHTS-OF-WAY.