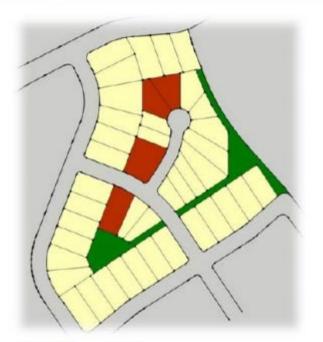

#### **Development Comparison**

**R-3 Subdivision** Total Units – 28 Overall Density – 3 DUA Open Space – 10%

R-3 Density Bonus Total Units – 50 *(56 allowed)* Open Space – 10% Overall Density Achieved – 5.3 DUA Bonus Units – 11 SF & 11 Mixed Affordable Units Required – 11