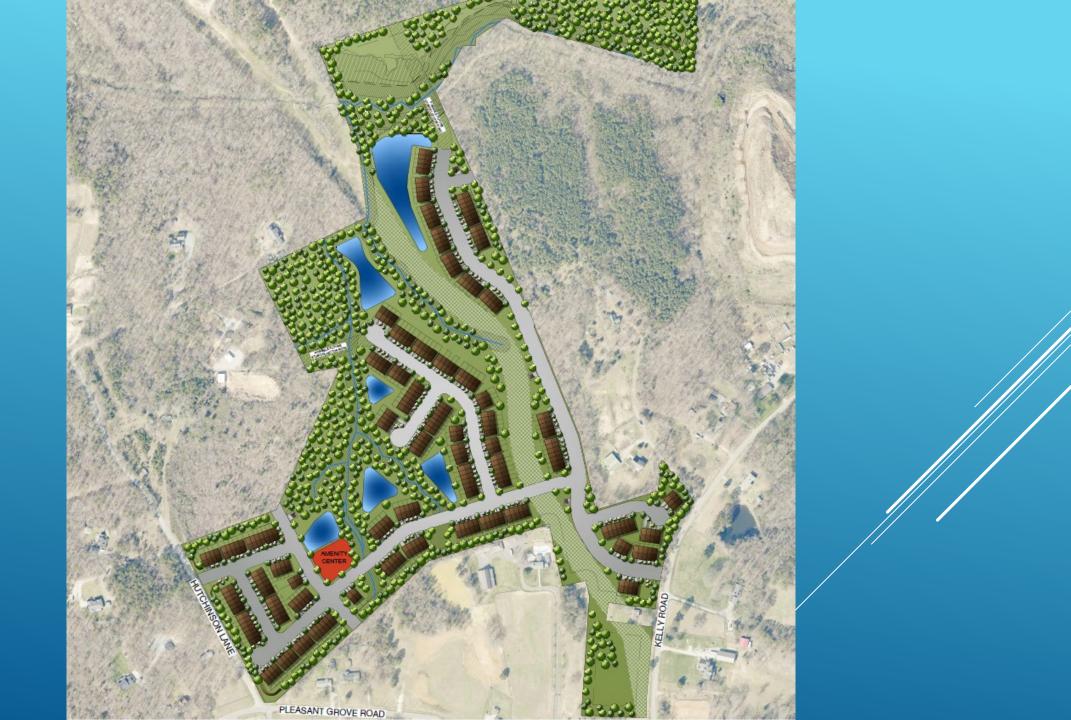

Mr. Brown showed the preliminary rezoning plan, which requests a maximum of 280 townhomes, at approximately 3.5 DUA. The Petitioner is committing to a Class C buffer around the majority of the site, along with a 100-foot watershed buffer and 30-foot post-construction buffer. In addition, the Petitioner plans to provide an amenity center, such as a pool, cabana, and dog walking stations throughout the community. Importantly, the Petitioner has committed to preserving a substantial portion of the site for natural and tree save areas. Approximately 51 acres of the 80-acre site would not contain any development.

# PROPOSED REDEVELOPMENT

280 Townhomes on 80.78 acres = 3.4 DUA

## AMENITIES & OPEN SPACE

Pool, cabana with dog walking stations throughout community along with vast community natural area because of the site configuration and adjacent wetlands