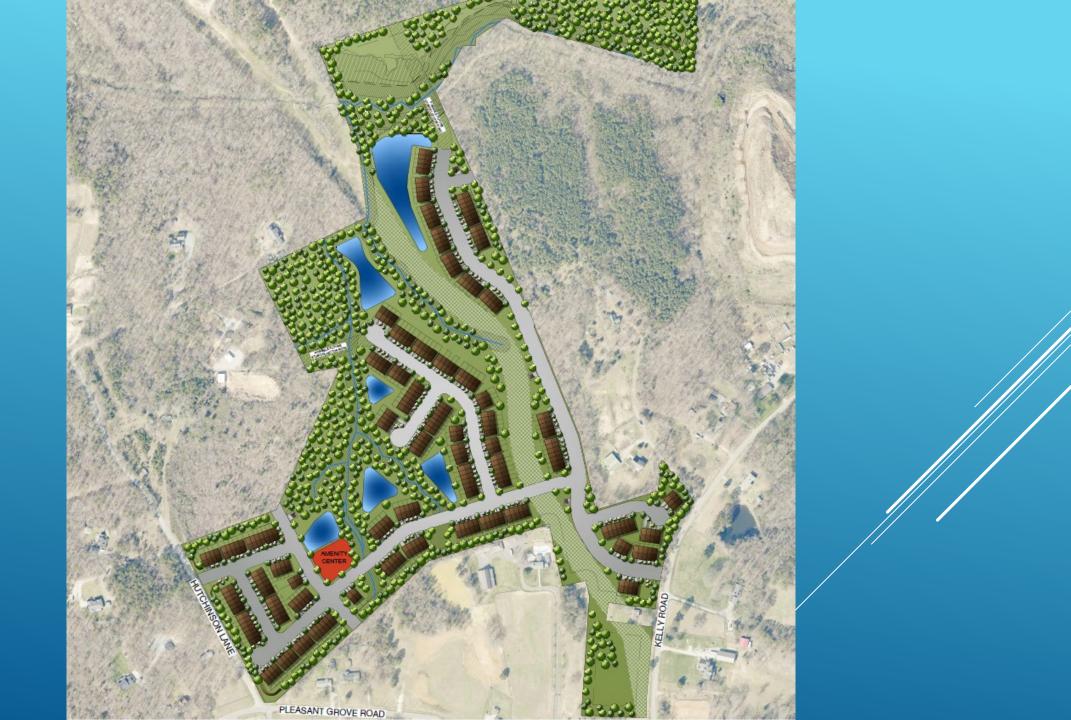

#### **SUMMARY OF PRESENTATION/DISCUSSION:**

Mr. Collin Brown welcomed the attendees and introduced the Petitioner's team, using a PowerPoint presentation, attached hereto as <u>Exhibit D</u>. Mr. Brown showed aerials and a street view of the approximately 80-acre property.

Mr. Brown showed the preliminary rezoning plan, which requests a maximum of 280 townhomes, at approximately 3.5 DUA. The Petitioner is committing to a Class C buffer around the majority of the site, along with a 100-foot watershed buffer and 30-foot post-construction buffer. In addition, the Petitioner plans to provide an amenity center, such as a pool, cabana, and dog walking stations throughout the community. Importantly, the Petitioner has committed to preserving a substantial portion of the site for natural and tree save areas. Approximately 51 acres of the 80-acre site would not contain any development.

## AMENITIES & OPEN SPACE

Pool, cabana with dog walking stations throughout community along with vast community natural area because of the site configuration and adjacent wetlands

## SIGNIFICANT OPEN SPACE AND PRESERVATION AREA

**Total Area:** 

80.76 acres

17.45 acres

Proposed Lot Area:

Proposed Preserved Open Space:

30 acres

Proposed Total Common Open Space Area:

51.6 acres