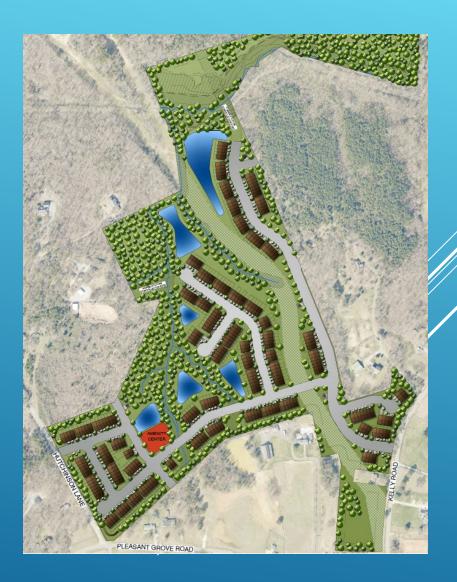

Mr. Brown showed the preliminary rezoning plan, which requests a maximum of 280 townhomes, at approximately 3.5 DUA. The Petitioner is committing to a Class C buffer around the majority of the site, along with a 100-foot watershed buffer and 30-foot post-construction buffer. In addition, the Petitioner plans to provide an amenity center, such as a pool, cabana, and dog walking stations throughout the community. Importantly, the Petitioner has committed to preserving a substantial portion of the site for natural and tree save areas. Approximately 51 acres of the 80-acre site would not contain any development.

## AMENITIES & OPEN SPACE

Pool, cabana with dog walking stations throughout community along with vast community natural area because of the site configuration and adjacent wetlands

## SIGNIFICANT OPEN SPACE AND PRESERVATION AREA

**Total Area:** 

80.76 acres

17.45 acres

Proposed Lot Area:

Proposed Preserved Open Space:

30 acres

Proposed Total Common Open Space Area:

51.6 acres