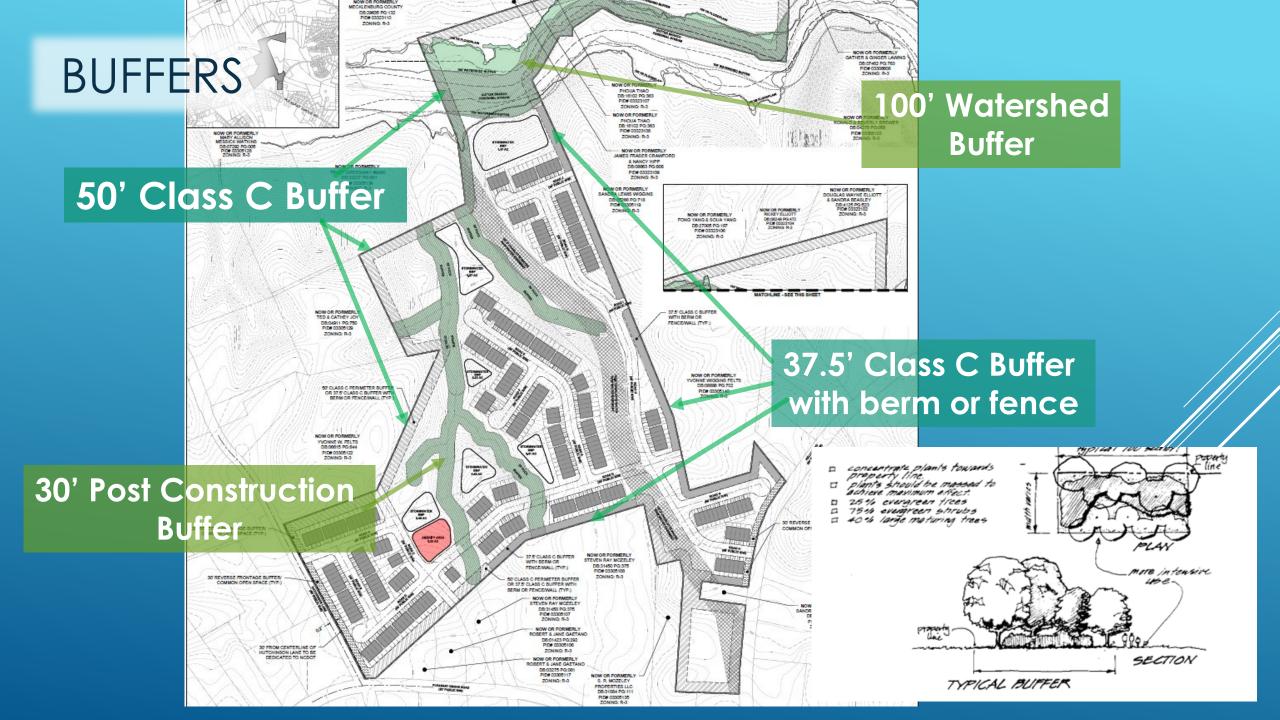

Mr. Brown showed the preliminary rezoning plan, which requests a maximum of 280 townhomes, at approximately 3.5 DUA. The Petitioner is committing to a Class C buffer around the majority of the site, along with a 100-foot watershed buffer and 30-foot post-construction buffer. In addition, the Petitioner plans to provide an amenity center, such as a pool, cabana, and dog walking stations throughout the community. Importantly, the Petitioner has committed to preserving a substantial portion of the site for natural and tree save areas. Approximately 51 acres of the 80-acre site would not contain any development.

## SIGNIFICANT OPEN SPACE AND PRESERVATION AREA

**Total Area:** 

80.76 acres

17.45 acres

Proposed Lot Area:

Proposed Preserved Open Space:

30 acres

Proposed Total Common Open Space Area:

51.6 acres