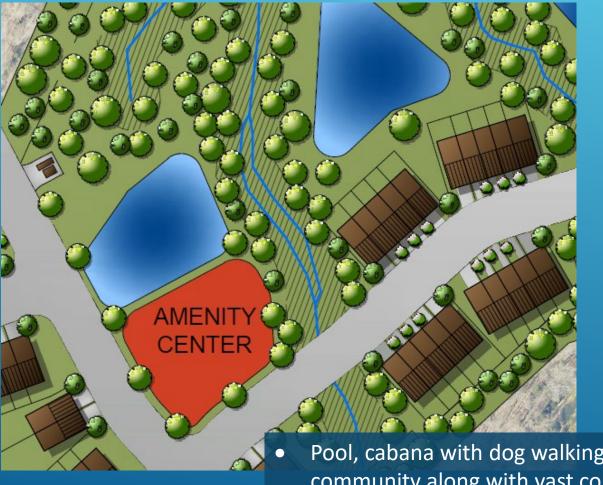

## AMENITIES & OPEN SPACE

Pool, cabana with dog walking stations throughout community along with vast community natural area because of the site configuration and adjacent wetlands