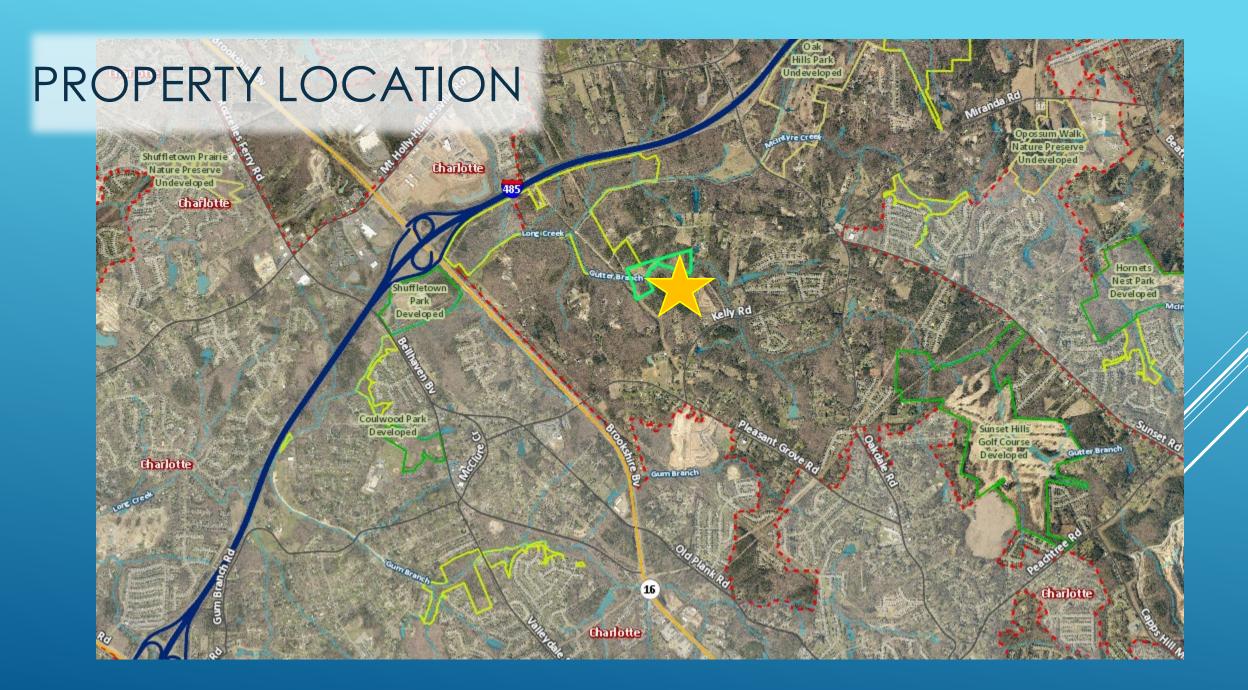

#### **SUMMARY OF PRESENTATION/DISCUSSION:**

Mr. Collin Brown welcomed the attendees and introduced the Petitioner's team, using a PowerPoint presentation, attached hereto as <u>Exhibit D</u>. Mr. Brown showed aerials and a street view of the approximately 80-acre property.

## **PROPERTY LOCATION**

Charlotte

Charlotte

Charlo tte

Charlotte 115

Central/

### **PROPERTY LOCATION**

Brookshire Blvd

Brockshire Blud

Seller Hace In-

nan Si

Hutchinson Ln

Pleasant Grove Rd

Elliott

utter Branch

### +/- 80.78 acres

Pleasant Oaks Cir.

Kelly Rd

ame

Rind

Kelly

# PROPERTY LOCATION

Pleasant Grove Rd

Hutchinson Lr