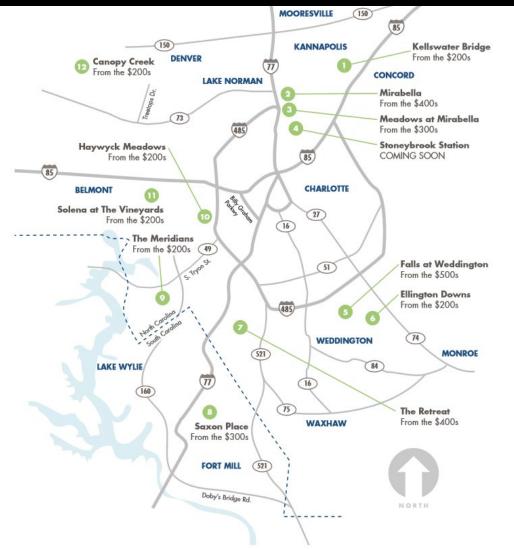

### **Charlotte MSA Footprint**

**Charlotte Division** 17 Communities located in: Charlotte Denver Fort Mill Huntersville Kannapolis Weddington Wesley Chapel Meritage is the eight largest home builder in the Charlotte Market based on annual starts.