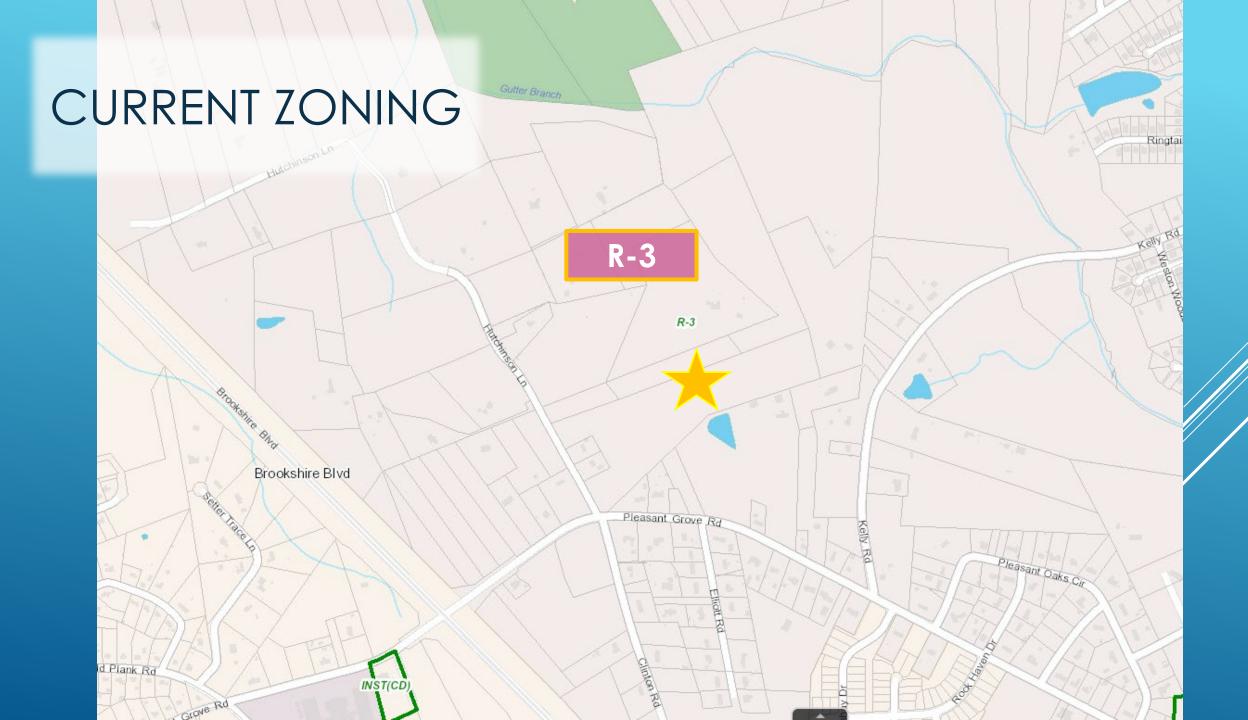

Mr. Brown gave a general overview of the rezoning process and then explained that the parcels in question are currently zoned R-3 (residential, typically three units to the acre). The adopted Northwest District Area Plan (2013) recommends residential uses at up to four dwelling units per acre (DUA).

## EXISTING ZONING