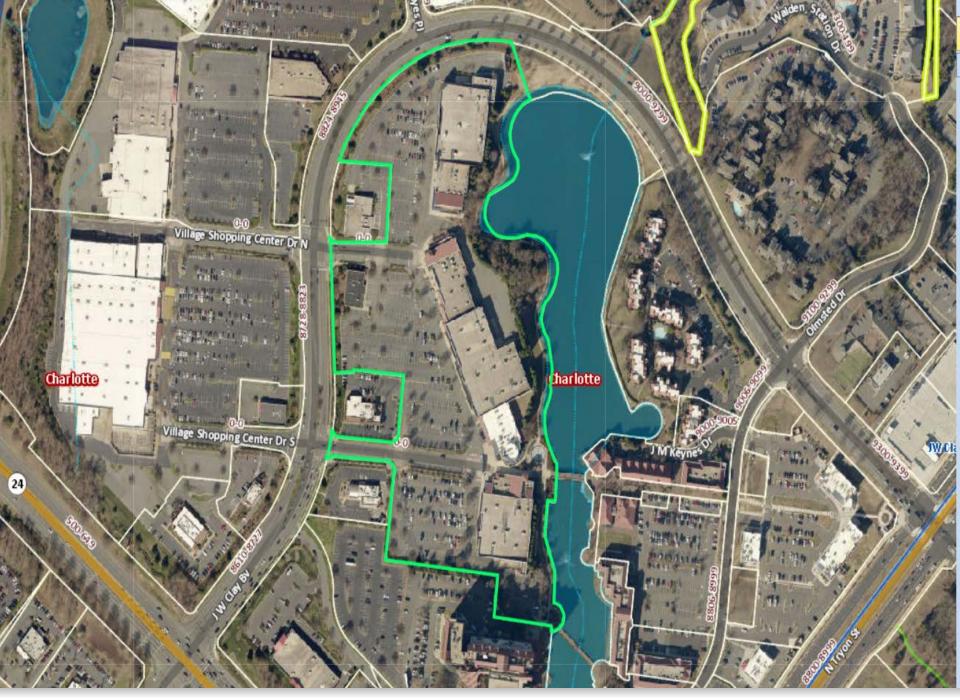

Mr. Brown explained that the Petitioner is seeking the MUDD-O (mixed use development district - optional) zoning district to accommodate the development of a live-work-shop-play area with significant attention to the lake and pedestrian trail/greenspace experience. The Petitioner is seeking a significant reduction of retail entitlements compared to what the current zoning would allow.

Mr. Greg Wattson discussed the existing conditions at the site and explained that the future of retail is changing. He explained the Petitioner's goal is to create meaningful density and activated public open space in a currently failing retail center. Many of the current retail tenants will have an opportunity to relocate across J.W. Clay to another retail development owned by the Petitioner. Mr. Wattson showed a conceptual schematic plan and explained that the project would be implemented in phases. The first phase of development would likely be an urban garden-style apartment complex with surface parking. Subsequent phases would include office and a potential hotel development with boutique retail components on the ground floor. As the development evolves, a wrapped parking deck would be appropriate along with an additional multi-family residential development. The Petitioner's team also hopes to work with Mecklenburg County Libraries to relocate a library into the development. Importantly, the Petitioner's team is focused on activating the lake and desires to create a special place for public enjoyment and walkability around the lake using a proposed 12-foot multi-use path and several pocket park areas.