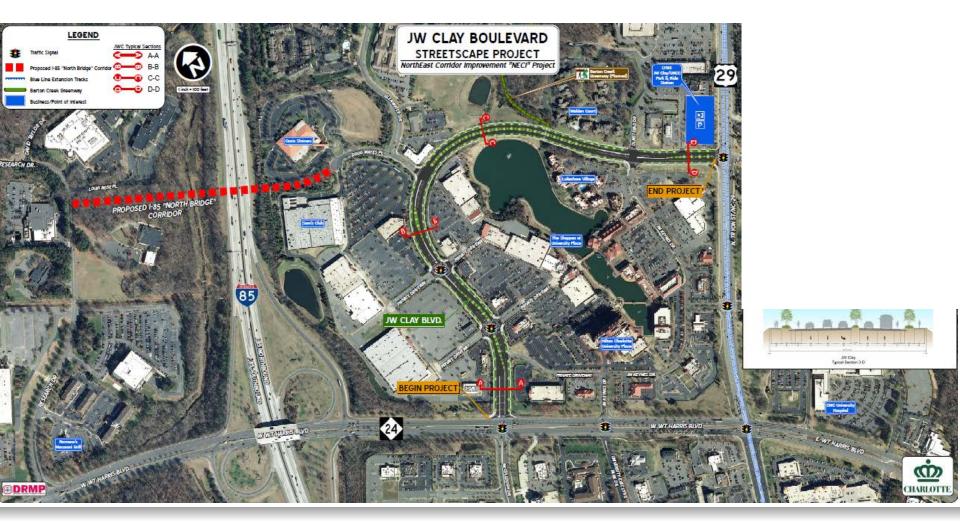

### City of Charlotte JW Clay Streetscape Project

recommended an emphasis on walkability. A representative of University City Partners discussed the funding status for several transportation improvements in the University area, including the J.W. Clay Streetscape Project. The Petitioner's team is working in close coordination with University City Partners to ensure that the proposed project meets the vision for the area.