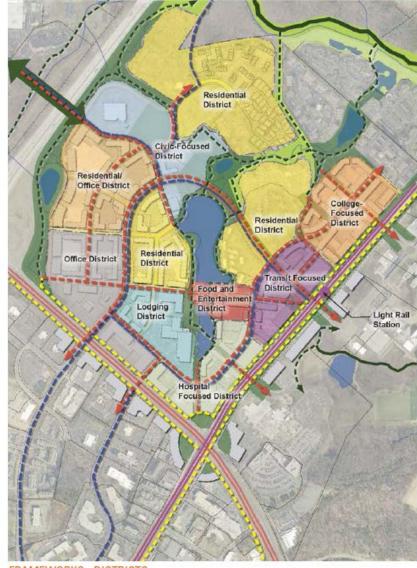

### A New and Dynamic Future:

The J.W. Clay Town Center is to be organized into districts that take advantage of market opportunities, site adjacency and position relative to transportation.

- The districts are influenced by UNCC, CMC-U, the Hilton Hotel, I-85, the University Research Park and the existing residential neighborhoods located on the north side of the study area.
- Retail is located and scaled to best serve the district, to energize pedestrian streets and to create body heat in key locations. While there is not a significant addition to the existing retail footprint, it must be reorganized to meet demands for walkability.
- While each district has a primary use, it is envisioned that all will have elements of mixed use, particularly within close proximity to the J.W. Clay Station.
- A "college mainstreet" aims to capture students, alumni and fans.

FRAMEWORKS - DISTRICTS