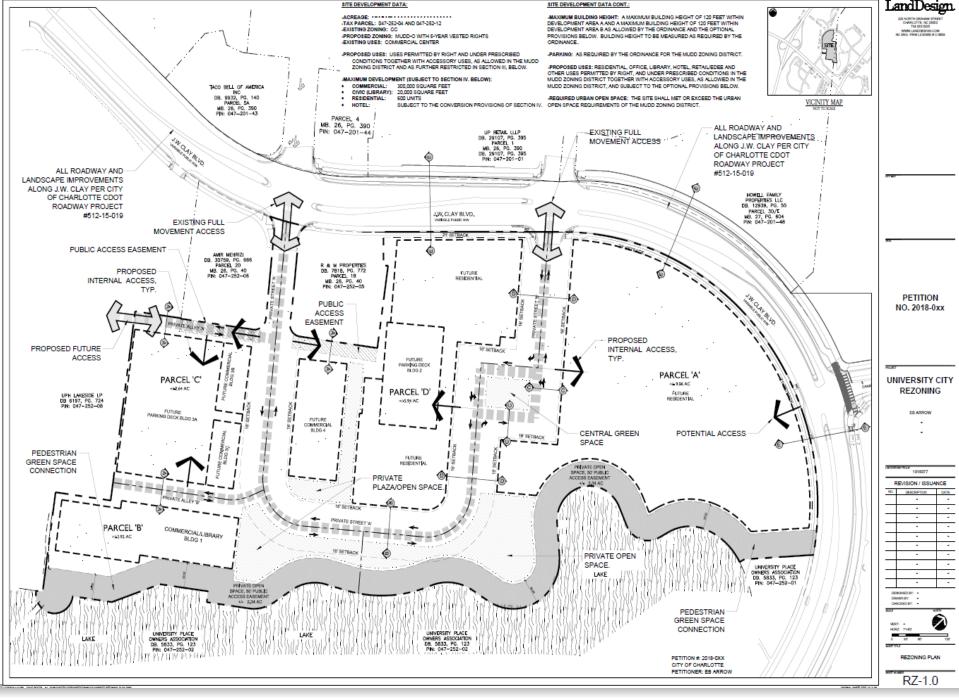

Mr. Brown explained that the Petitioner is seeking the MUDD-O (mixed use development district - optional) zoning district to accommodate the development of a live-work-shop-play area with significant attention to the lake and pedestrian trail/greenspace experience. The Petitioner is seeking a significant reduction of retail entitlements compared to what the current zoning would allow.

Mr. Greg Wattson discussed the existing conditions at the site and explained that the future of retail is changing. He explained the Petitioner's goal is to create meaningful density and activated public open space in a currently failing retail center. Many of the current retail tenants will have an opportunity to relocate across J.W. Clay to another retail development owned by the Petitioner. Mr. Wattson showed a conceptual schematic plan and explained that the project would be implemented in phases. The first phase of development would likely be an urban garden-style apartment complex with surface parking. Subsequent phases would include office and a potential hotel development with boutique retail components on the ground floor. As the development evolves, a wrapped parking deck would be appropriate along with an additional multi-family residential development. The Petitioner's team also hopes to work with Mecklenburg County Libraries to relocate a library into the development. Importantly, the Petitioner's team is focused on activating the lake and desires to create a special place for public enjoyment and walkability around the lake using a proposed 12-foot multi-use path and several pocket park areas.

One attendee commented that they did not like the location of the proposed parking area adjacent to the lakeside trail and was concerned with the view from the condos on the other side of the lake. The Petitioner's team said that parking could be screened with landscaping and that they would continue to evaluate alternative placements. Several other attendees echoed the desire for activity around the lake rather than automobile parking.

In response to a question about the proposed internal street being private instead of public, the Petitioner's team stated that the street would be built to public standards and would look and feel like a public street, explaining that the private nature will allow the development team to run private utilities across the street and to maintain elements of the street that the City would not want to maintain. The street would not have parking meters or private gates.