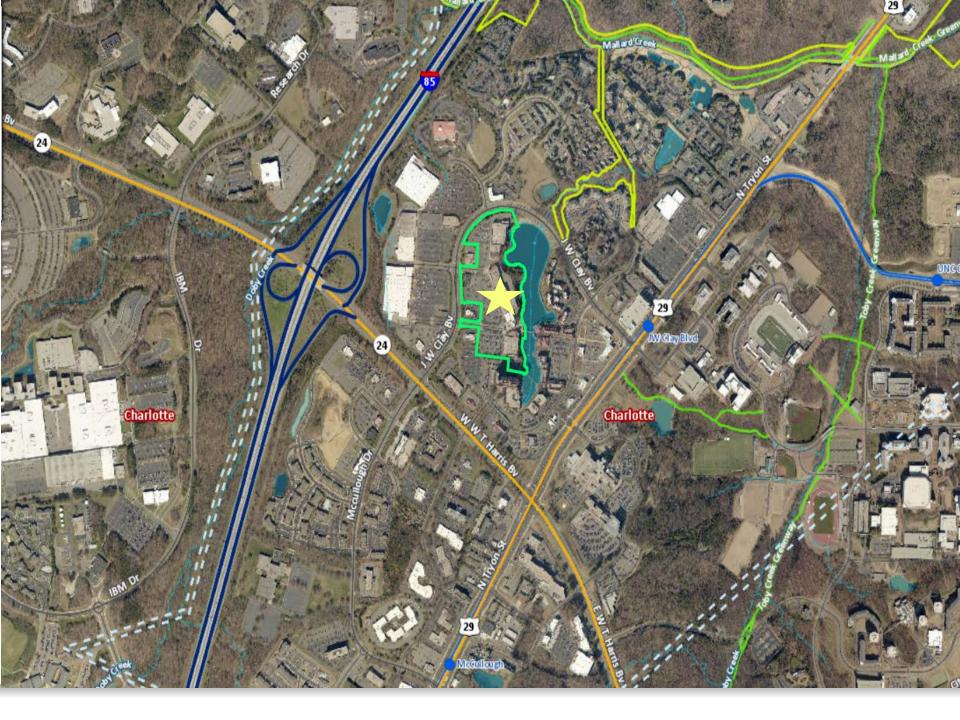

#### SUMMARY OF PRESENTATION/DISCUSSION:

Mr. Collin Brown welcomed the attendees and introduced the Petitioner's team, using a PowerPoint presentation, attached hereto as <u>Exhibit D.</u>

Mr. Brown explained that this petition involves approximately 20 acres of land located on the east side of J.W. Clay Boulevard, north of West W.T. Harris Boulevard. Mr. Brown explained the various development considerations that the Petitioner must account for in the rezoning process, including property owner requirements, existing zoning, policy considerations, environmental constraints, transportation requirements, adjacent property owner concerns, broader community concerns, City Staff and City Council priorities, and market realities.