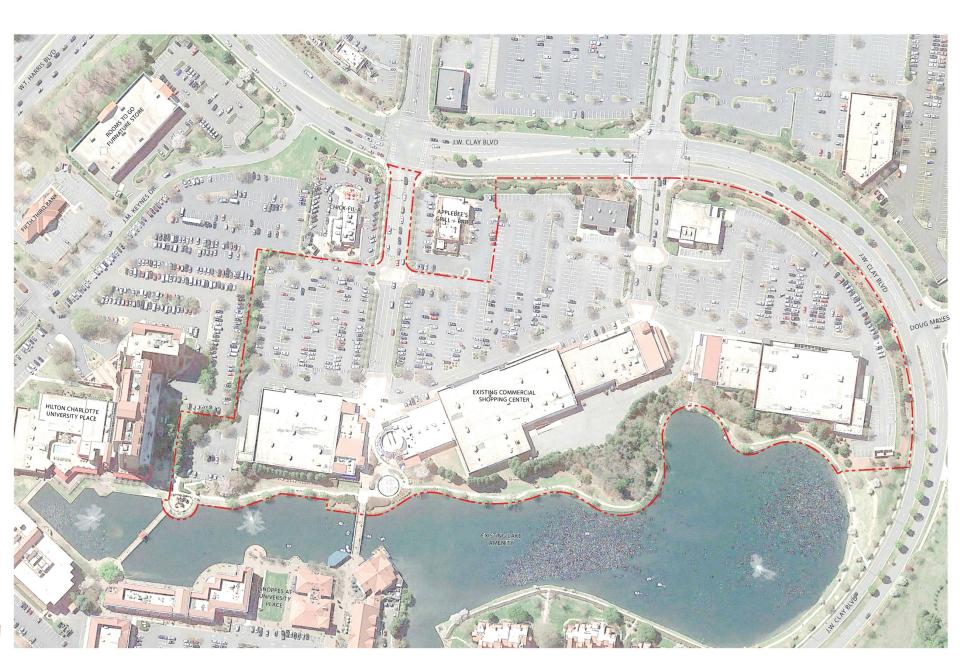

fic standards stated in the Ordinance. Therefore, an applicant might elect to seek a conditional zoning district approval in two circumstances. One circumstance is when the applicant can meet the standards for MUDD, but the applicant wants to voluntarily have conditions imposed upon the rezoning approval that will benefit abutting properties. That would be for a MUDD (CD). The second circumstance is when the applicant might wish to file an innovative urban rezoning petition which addresses new development concepts, innovative design, special problems, public/private ventures and other unique proposals or circumstances which cannot be accommodated by the standards of MUDD. Any of the standards in MUDD may be modified in the approval of the MUDD-O application.

#### **EXISTING CONDITIONS**





#### **EXISTING CONDITIONS**







## **Community Concerns**





The submission appears to be merely a land-use diagram. Where is the site plan?

Where are the conceptual drawings of the buildings, including the parking decks?

What is the overall design intent and landscape architectural concept for the zone called "private open space"?







#### Who is the architectural firm for this project and what role did they play in determining your client's land-use diagram ?





# Why isn't this project being submitted for a TOD development instead of MUDD?







#### Why is the internal street not a public street?







# Who owns Parcel A and why isn't it part of the submitted land-use diagram?







# How will this project be accessible for bicycle, bus and pedestrian traffic popul