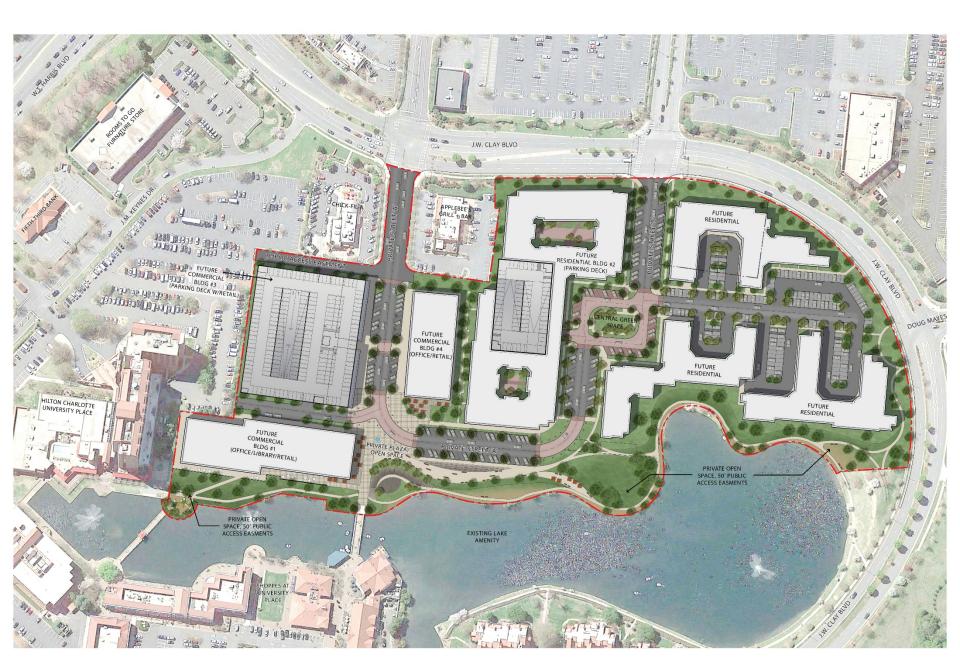

Mr. Brown explained that the Petitioner is seeking the MUDD-O (mixed use development district - optional) zoning district to accommodate the development of a live-work-shop-play area with significant attention to the lake and pedestrian trail/greenspace experience. The Petitioner is seeking a significant reduction of retail entitlements compared to what the current zoning would allow.

Mr. Greg Wattson discussed the existing conditions at the site and explained that the future of retail is changing. He explained the Petitioner's goal is to create meaningful density and activated public open space in a currently failing retail center. Many of the current retail tenants will have an opportunity to relocate across J.W. Clay to another retail development owned by the Petitioner. Mr. Wattson showed a conceptual schematic plan and explained that the project would be implemented in phases. The first phase of development would likely be an urban garden-style apartment complex with surface parking. Subsequent phases would include office and a potential hotel development with boutique retail components on the ground floor. As the development evolves, a wrapped parking deck would be appropriate along with an additional multi-family residential development. The Petitioner's team also hopes to work with Mecklenburg County Libraries to relocate a library into the development. Importantly, the Petitioner's team is focused on activating the lake and desires to create a special place for public enjoyment and walkability around the lake using a proposed 12-foot multi-use path and several pocket park areas.