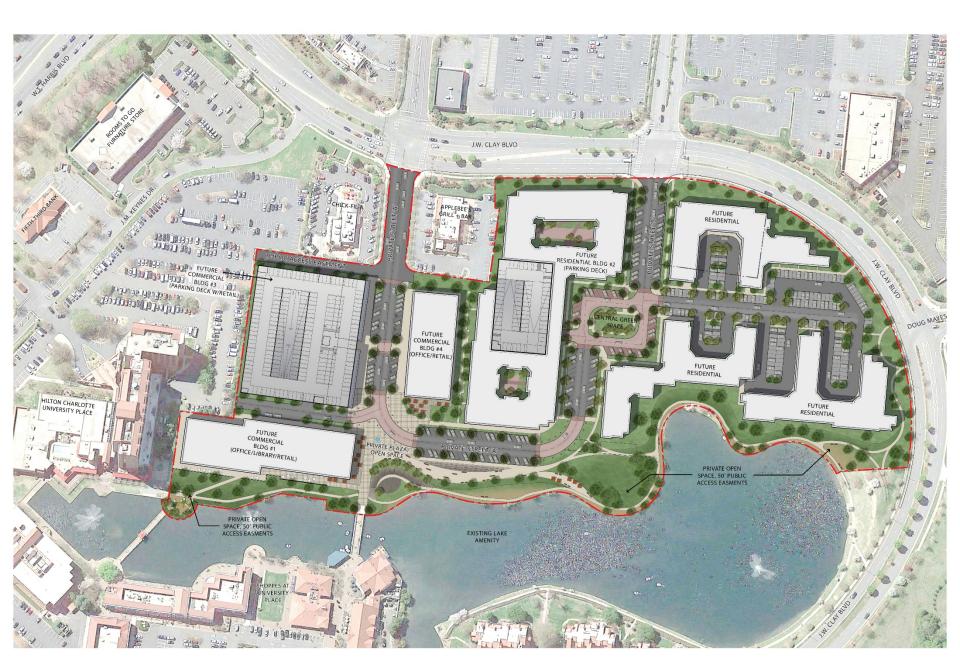

Mr. Greg Wattson discussed the existing conditions at the site and explained that the future of retail is changing. He explained the Petitioner's goal is to create meaningful density and activated public open space in a currently failing retail center. Many of the current retail tenants will have an opportunity to relocate across J.W. Clay to another retail development owned by the Petitioner. Mr. Wattson showed a conceptual schematic plan and explained that the project would be implemented in phases. The first phase of development would likely be an urban garden-style apartment complex with surface parking. Subsequent phases would include office and a potential hotel development with boutique retail components on the ground floor. As the development evolves, a wrapped parking deck would be appropriate along with an additional multi-family residential development. The Petitioner's team also hopes to work with Mecklenburg County Libraries to relocate a library into the development. Importantly, the Petitioner's team is focused on activating the lake and desires to create a special place for public enjoyment and walkability around the lake using a proposed 12-foot multi-use path and several pocket park areas.

### Proposed Redevelopment