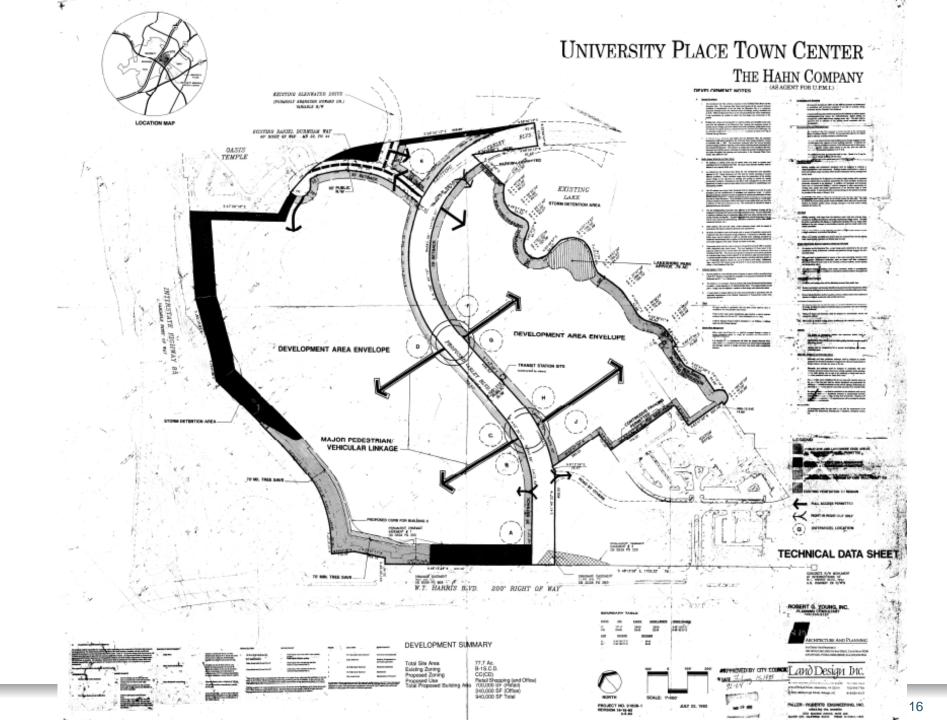

# DEVELOPMENT SUMMARY

Total Site Area Existing Zoning Proposed Zoning Proposed Use Total Proposed Building Area 77.7 Ac. B-1S.C.D. CC(CD) Retail Shopping (and Office) 700,000 SF (Retail) 240,000 SF (Office) 940,000 SF Total