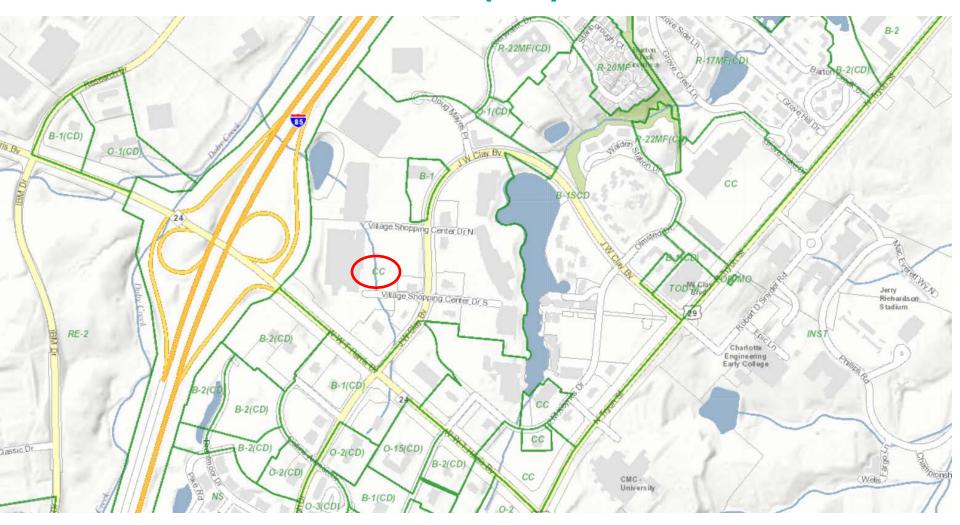

Mr. Brown then gave a brief overview of the rezoning process, generally. The property is currently zoned CC for commercial center, which typically accommodates large shopping center developments. The University City Area Plan (adopted by City Council in 2015), recommends mixed-use for the site, including residential, office and retail uses. Mr. Richard Petersheim explained the contents of the University City Partners Stakeholder Study and expressed that the Petitioner's design is meeting many of the goals of that study, which proposes residential, lodging and civic-related districts for the site and

# CURRENT ZONING: COMMERCIAL CENTER (CC)

### Section 11.401. Purpose.

The Commercial Center Development (CC) district is hereby established in order to accommodate, in areas outside of the Uptown Charlotte expressway loop, the development of shopping centers and individual retail establishments primarily larger than 70,000 square feet of floor area. The location and design of such large-scale developments typically serve the employment, shopping, or service needs of an area ranging from a neighborhood to the entire community. The standards for this district therefore are designed to ensure compatibility of such development with nearby uses and the orderly development of the community. (*Petition No. 2002-30, § 11.401, 4-15-02*)