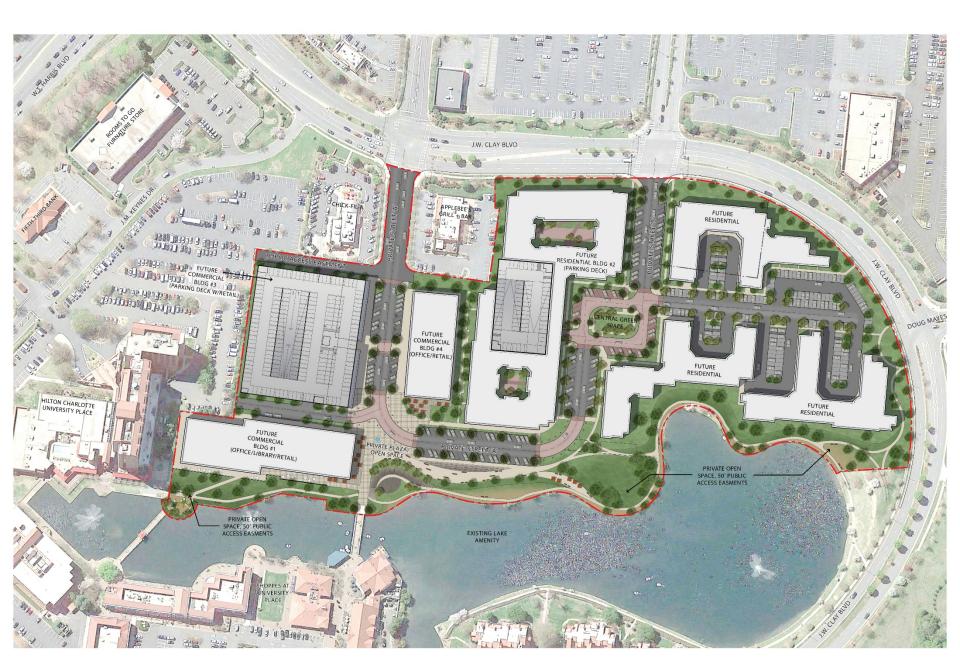

Mr. Greg Wattson discussed the existing conditions at the site and explained that the future of retail is changing. He explained the Petitioner's goal is to create meaningful density and activated public open space in a currently failing retail center. Many of the current retail tenants will have an opportunity to relocate across J.W. Clay to another retail development owned by the Petitioner. Mr. Wattson showed a conceptual schematic plan and explained that the project would be implemented in phases. The first phase of development would likely be an urban garden-style apartment complex with surface parking. Subsequent phases would include office and a potential hotel development with boutique retail components on the ground floor. As the development evolves, a wrapped parking deck would be appropriate along with an additional multi-family residential development. The Petitioner's team also hopes to work with Mecklenburg County Libraries to relocate a library into the development. Importantly, the Petitioner's team is focused on activating the lake and desires to create a special place for public enjoyment and walkability around the lake using a proposed 12-foot multi-use path and several pocket park areas.

One attendee commented that they did not like the location of the proposed parking area adjacent to the lakeside trail and was concerned with the view from the condos on the other side of the lake. The Petitioner's team said that parking could be screened with landscaping and that they would continue to evaluate alternative placements. Several other attendees echoed the desire for activity around the lake rather than automobile parking.

In response to questions related to parking, the Petitioner's team responded that there would likely be opportunities to reduce the number of parking spaces due to shared parking between the office uses during weekday hours and residential and restaurant/retail uses in the evenings and on weekends.

Several attendees commented on the dark and unsafe current conditions around the lake at the property's location since the current development's "back-of-house" dumpsters and unlit loading docks are adjacent to the lake and walkway. These attendees supported the Petitioner's plan to reactivate the lake.

An attendee commented that they'd like to see the library on the lakefront side of the development with outdoor reading space. The Petitioner's team was in agreement with that vision.

The formal meeting concluded at approximately 7:30 p.m. and the Petitioner's representatives continued to answer individual questions until approximately 7:45 p.m.