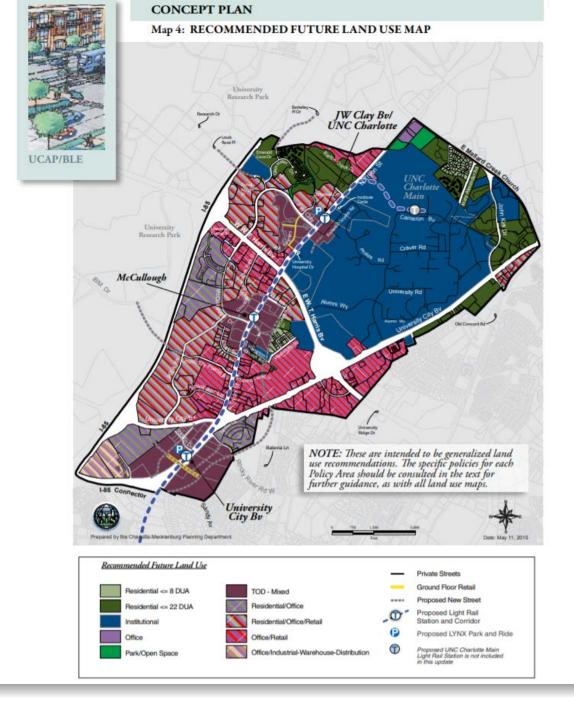

# Land Use Plan

### University City Area Plan LYNX Blue Line Extension Transit Station Area Plans Update

for University City Boulevard Station McCullough Station JW Clay Boulevard/UNC Charlotte Station

Prepared by: Charlotte-Mecklenburg Planning Department

Adopted by Charlotte City Council May 11, 2015

## Recommended Future Land Use: MIXED-USE

## RESIDENTIAL OFFICE RETAIL