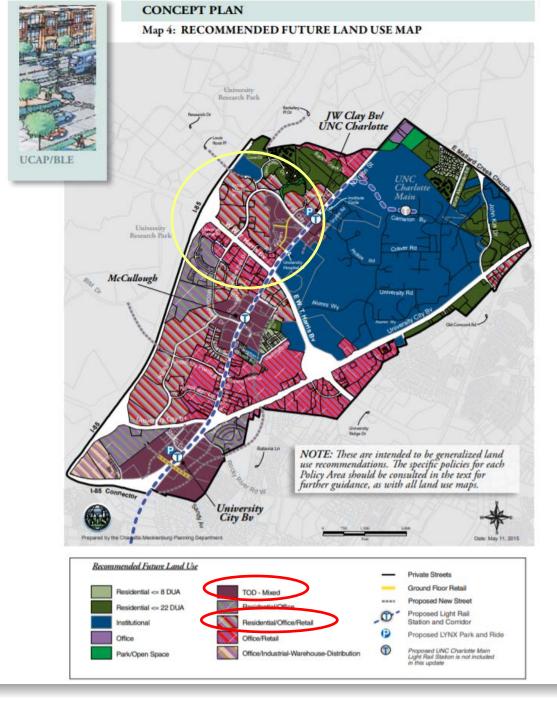

# Land Use Plan

### University City Area Plan LYNX Blue Line Extension Transit Station Area Plans Update

for University City Boulevard Station McCullough Station JW Clay Boulevard/UNC Charlotte Station

Prepared by: Charlotte-Mecklenburg Planning Department

Adopted by Charlotte City Council May 11, 2015

### City of Charlotte Adopted Area Plan

## Recommended Future Land Use: MIXED-USE

## RESIDENTIAL OFFICE RETAIL