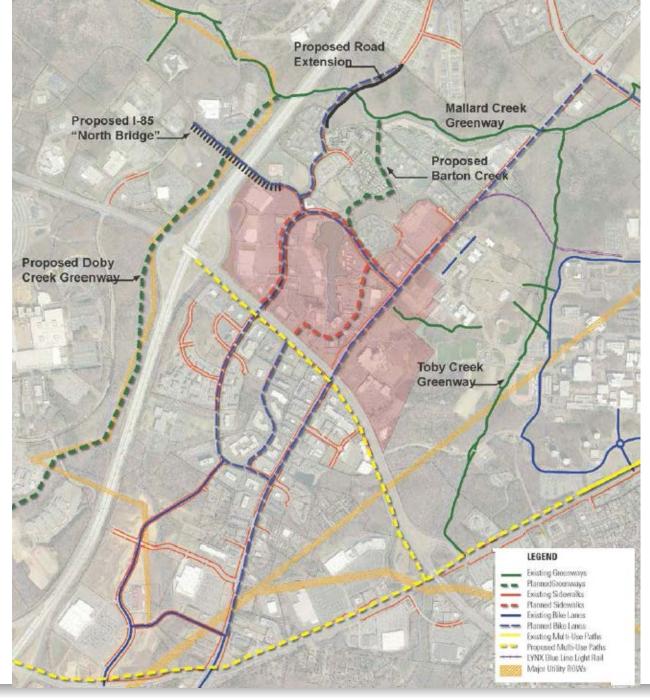

Existing Zoning Proposed Zoning Proposed Use Total Proposed Building Area 77.7 Ac. B-1S.C.D. CC(CD) Retail Shopping (and Office) 700,000 SF (Retail) 240,000 SF (Office) 940,000 SF Total



# Land Use Plan



### University City Area Plan LYNX Blue Line Extension Transit Station Area Plans Update







for University City Boulevard Station McCullough Station JW Clay Boulevard/UNC Charlotte Station

Prepared by: Charlotte-Mecklenburg Planning Department

Adopted by Charlotte City Council May 11, 2015

### City of Charlotte Adopted Area Plan



## Recommended Future Land Use: MIXED-USE

## RESIDENTIAL OFFICE RETAIL

# UNIVERSITY CITY TOWN CENTER

A Vision & Plan for the J.W. Clay Station Area

University City Partners Stakeholder Study

University City, Charlotte, North Carolina

diptyque



### A New and Dynamic Future:

The J.W. Clay Town Center is to be organized into districts that take advantage of market opportunities, site adjacency and position relative to transportation.

- The districts are influenced by UNCC, CMC-U, the Hilton Hotel, I-85, the University Research Park and the existing residential neighborhoods located on the north side of the study area.
- Retail is located and scaled to best serve the district, to energize pedestrian streets and to create body heat in key locations. While there is not a significant addition to the existing retail footprint, it must be reorganized to meet demands for walkability.
- While each district has a primary use, it is envisioned that all will have elements of mixed use, particularly within close proximity to the J.W. Clay