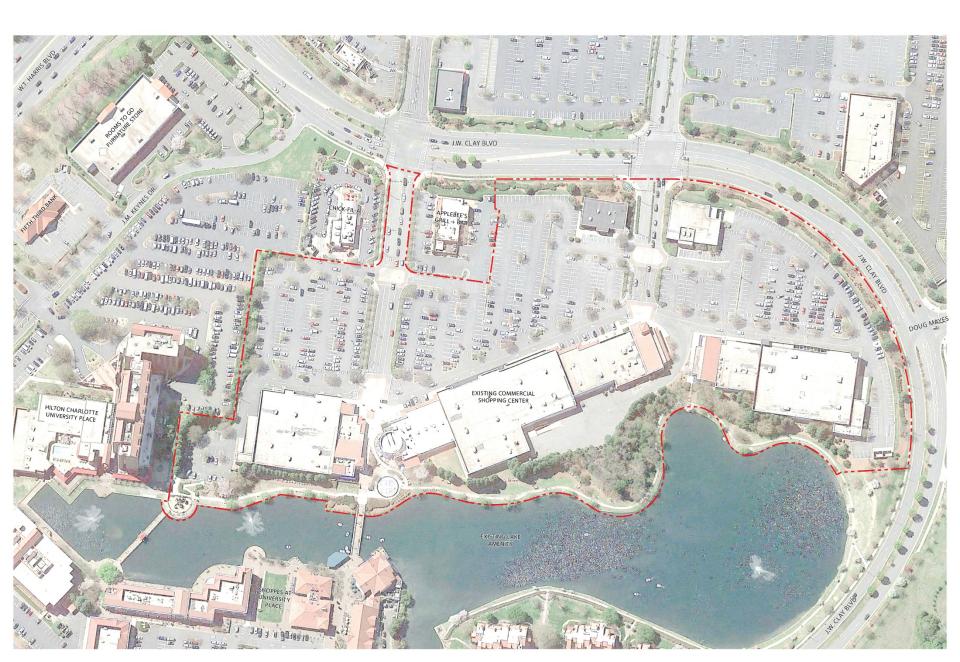

nce. Therefore, an applicant might elect to seek a conditional zoning district approval in two circumstances. One circumstance is when the applicant can meet the standards for MUDD, but the applicant wants to voluntarily have conditions imposed upon the rezoning approval that will benefit abutting properties. That would be for a MUDD (CD). The second circumstance is when the applicant might wish to file an innovative urban rezoning petition which addresses new development concepts, innovative design, special problems, public/private ventures and other unique proposals or circumstances which cannot be accommodated by the standards of MUDD. Any of the standards in MUDD may be modified in the approval of the MUDD-O application.

#### **EXISTING CONDITIONS**





#### **EXISTING CONDITIONS**







## **Community Concerns**





The submission appears to be merely a land-use diagram. Where is the site plan?

Where are the conceptual drawings of the buildings, including the parking decks?

What is the overall design intent and landscape architectural concept for the zone called "private open space"?







#### Who is the architectural firm for this project and what role did they play in determining your client's land-use diagram ?





# Why isn't this project being submitted for a TOD development instead of MUDD?







#### Why is the internal street not a public street?







# Who owns Parcel A and why isn't it part of the submitted land-use diagram?







# How will this project be accessible for bicycle, bus and pedestrian traffic populations?







# Does the develope