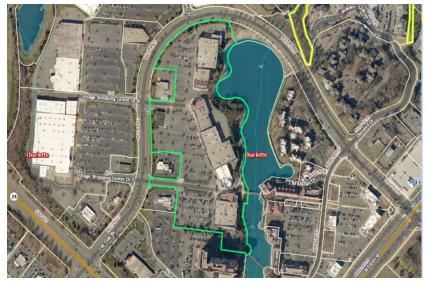

#### SUMMARY OF PRESENTATION/DISCUSSION:

Mr. Collin Brown welcomed the attendees and introduced the Petitioner's team, using a PowerPoint presentation, attached hereto as <u>Exhibit D.</u>

Mr. Brown explained that this petition involves approximately 20 acres of land located on the east side of J.W. Clay Boulevard, north of West W.T. Harris Boulevard. Mr. Brown explained the various development considerations that the Petitioner must account for in the rezoning process, including property owner requirements, existing zoning, policy considerations, environmental constraints, transportation requirements, adjacent property owner concerns, broader community concerns, City Staff and City Council priorities, and market realities.

Mr. Brown explained that the Petitioner is seeking the MUDD-O (mixed use development district - optional) zoning district to accommodate the development of a live-work-shop-play area with significant attention to the lake and pedestrian trail/greenspace experience. The Petitioner is seeking a significant reduction of retail entitlements compared to what the current zoning would allow.