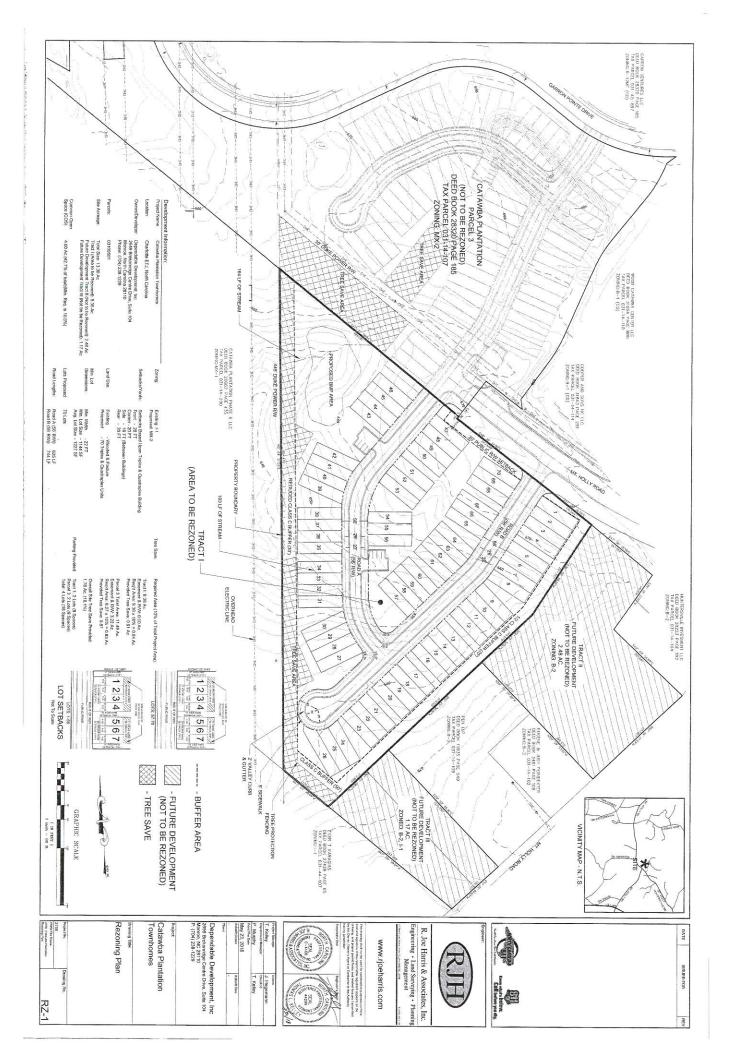

approximately 70 townhome units as part of Catawba Plantation. It was indicated that the townhome units would vary in square footage from approximately 1,144 to 1,227 square feet.

The Griffins and Mr. Cawein, mentioned that they were in attendance mainly to see what the proposed residential project looked like and to verify what type of development would be constructed near their home sites. Neither expressed any concerns about the project, but did agree that the project may impact the traffic around the area. Both indicated that at certain times of the day, traffic along Mt. Holly Road could be quite heavy.

We are assisting Huntersville Investment, LLC (the "Petitioner") in connection with a Rezoning Petition it has filed with the Charlotte-Mecklenburg Planning Commission seeking to rezone an approximate 9.49 acre site (the "Site") located at 11120 Mount Holly Road from the I-1 zoning district to MX-2 zoning district. The purpose of the rezoning is to permit the development of Catawba Plantation Townhomes. Catawba Plantation Townhomes consists of approximately 70 individual townhome lots and associated parking that will provide a source of affordable housing for the Mount Holly Road community.