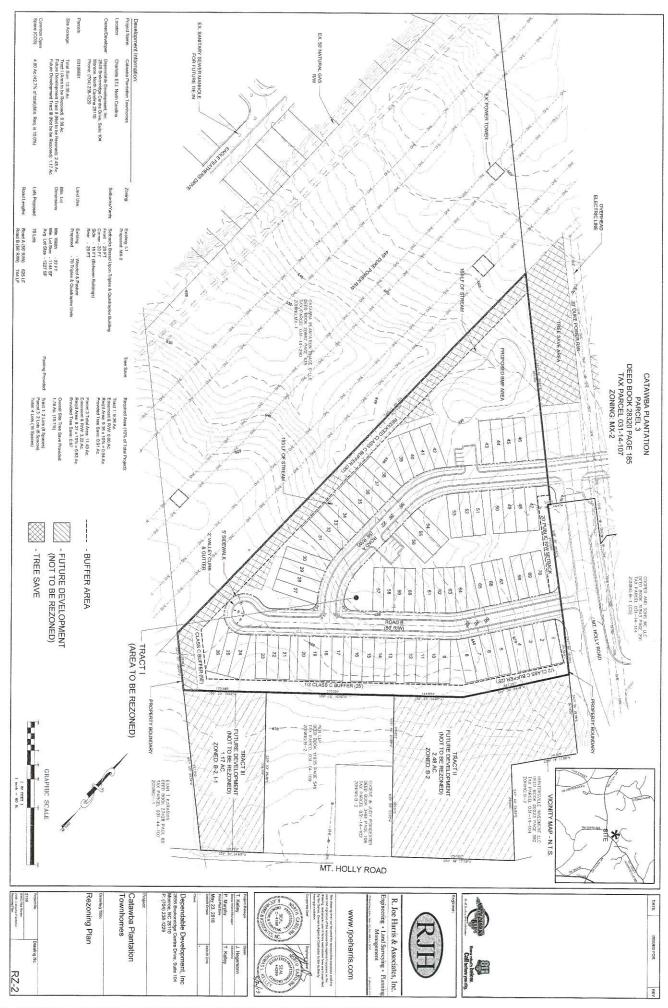

approximately 70 townhome units as part of Catawba Plantation. It was indicated that the townhome units would vary in square footage from approximately 1,144 to 1,227 square feet.

The Griffins and Mr. Cawein, mentioned that they were in attendance mainly to see what the proposed residential project looked like and to verify what type of development would be constructed near their home sites. Neither expressed any concerns about the project, but did agree that the project may impact the traffic around the area. Both indicated that at certain times of the day, traffic along Mt. Holly Road could be quite heavy.

We are assisting Huntersville Investment, LLC (the "Petitioner") in connection with a Rezoning Petition it has filed with the Charlotte-Mecklenburg Planning Commission seeking to rezone an approximate 9.49 acre site (the "Site") located at 11120 Mount Holly Road from the I-1 zoning district to MX-2 zoning district. The purpose of the rezoning is to permit the development of Catawba Plantation Townhomes. Catawba Plantation Townhomes consists of approximately 70 individual townhome lots and associated parking that will provide a source of affordable housing for the Mount Holly Road community.