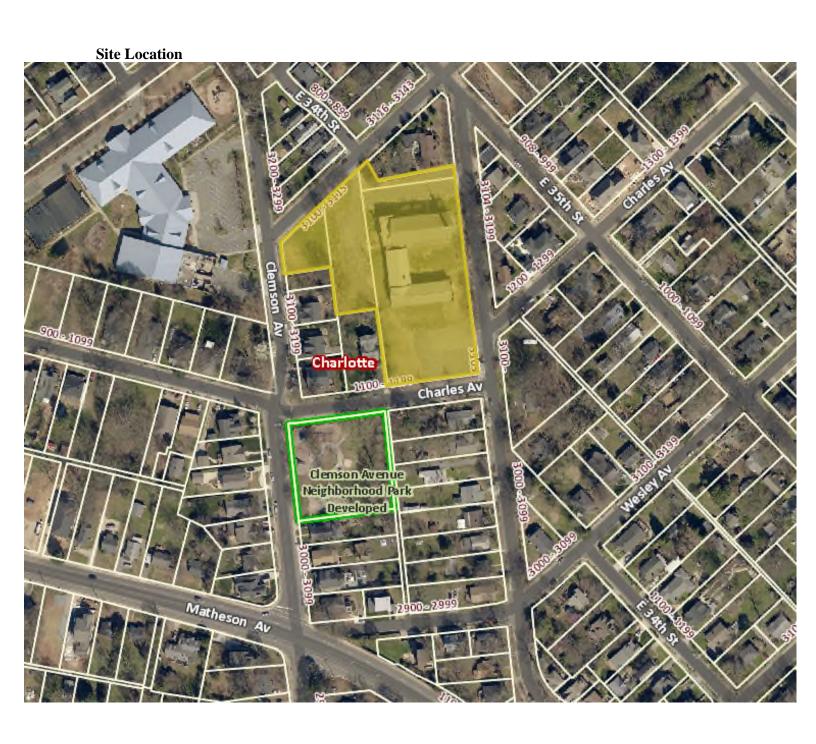

# **COMMUNITY MEETING REPORT FOR REZONING PETITION NO. 2018-049**

**Petitioner:** Revolve Residential

**Rezoning Petition No.:** 2018-049

Property:  $\pm$  2.57 acres located in the area bound by Charles Ave, Whiting

Ave, Spencer St, and Clemson Ave (the "Site").

This Community Meeting Report is being filed with the Office of the City Clerk and the Charlotte-Mecklenburg Planning Department pursuant to Section 6.203 of the City of Charlotte Zoning Ordinance.

We are assisting Revolve Residential (the "Petitioner") on a Rezoning Petition recently filed to allow the development of the site located in the area bound by Charles Ave, Whiting Ave, Spencer St, and Clemson Ave (the "Site"). We take this opportunity to furnish you with basic information concerning the Petition and to invite you to attend a Community Meeting to discuss it.

# **Background and Summary of Request:**

This Petition involves a request to rezone the  $\pm 2.57$ acre Site from R-5 to MUDD-O. The proposed development would preserve the mid-century church building (built in 1962) and replace the functionally obsolete red-brick office building with 16 single-family homes located .4 miles from the 36<sup>th</sup> Street light-rail station. Revolve Residential is currently exploring commercial uses for the 16,000-square foot church building and evaluating up to four additional homes for the parcel on Spencer and Clemson Avenue.