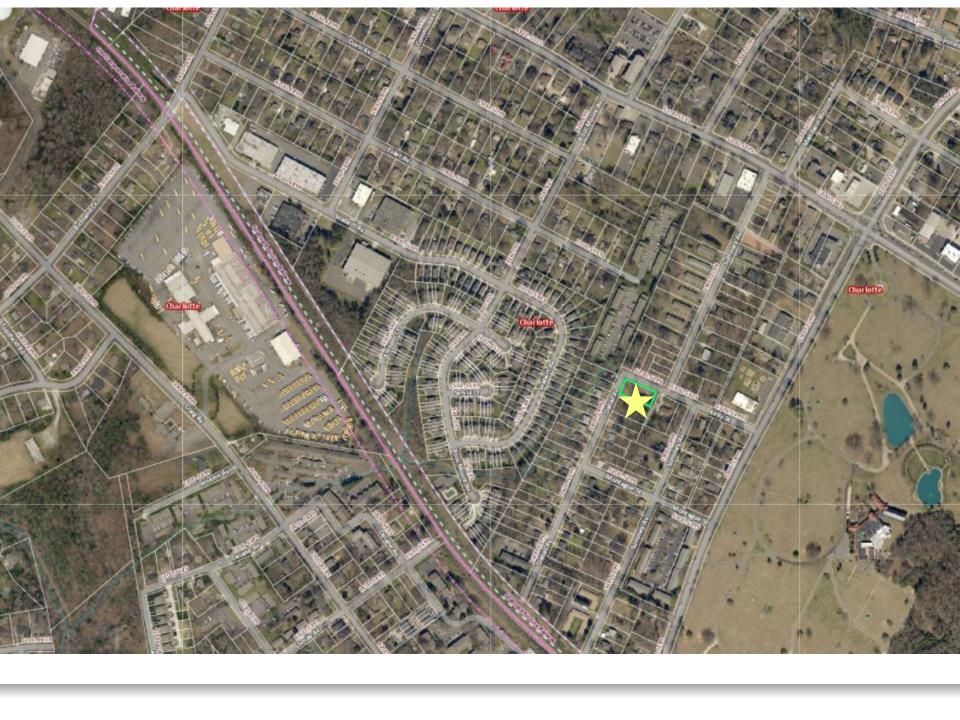

**SUMMARY OF PRESENTATION/DISCUSSION:** 

Mr. Collin Brown welcomed attendees and introduced the Petitioners' team. Mr. Brown stated that since the meeting only had a handful of attendees, he would keep the presentation informal. He explained that the property is located at the intersection of Kelly Street and Dallas Avenue. The Petitioners are seeking to rezone the property in order to accommodate the development of six single-family homes.

Mr. Brown explained that the property is currently zoned R-5 and the Petitioners would like to rezone the property to the UR-2(CD) zoning district in order to take advantage of more flexible streetscape and lot options. The rezoning will include a site-specific plan that will only allow for the property to be developed as six single-family homes. Mr. Brown explained that the Petitioners intend for Saussy Burbank to develop the homes in a similar architectural style to those already existing on Summey Avenue and Kelly Street.

Petitioner:

The Drakeford Company / Saussy Burbank, LLC

Petition No.:

2018-008

Dear Charlotte Resident.

We represent The Drakeford Company and Saussy Burbank, LLC (the "Petitioners") in their joint plans to redevelop an approximately 0.72-acre property located at the intersection of Kelly Street and Dallas Avenue, west of North Sharon Amity Road (the "Site"). The Petitioners request a rezoning from the R-5 zoning district to the UR-2(CD) zoning district in order to accommodate the development of a maximum of six single-family homes.