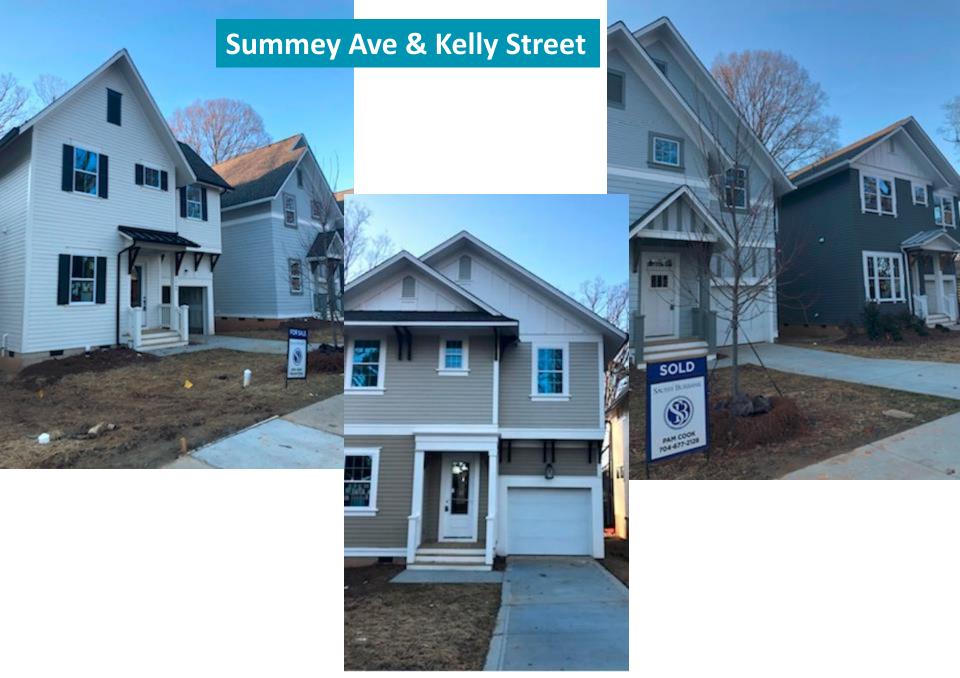

Mr. Brown explained that the property is currently zoned R-5 and the Petitioners would like to rezone the property to the UR-2(CD) zoning district in order to take advantage of more flexible streetscape and lot options. The rezoning will include a site-specific plan that will only allow for the property to be developed as six single-family homes. Mr. Brown explained that the Petitioners intend for Saussy Burbank to develop the homes in a similar architectural style to those already existing on Summey Avenue and Kelly Street.

#### **Summey Ave & Kelly Street**