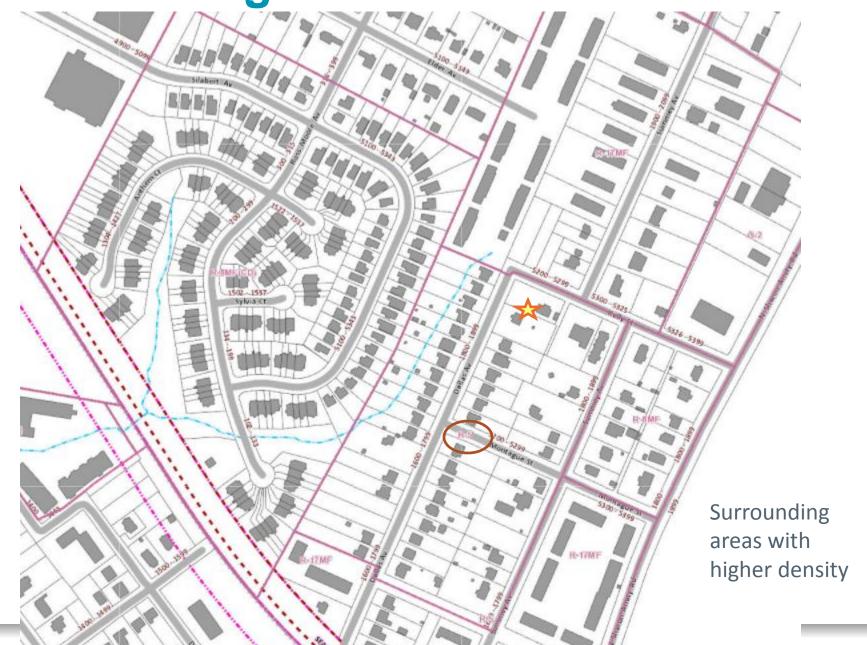

Petitioner:

The Drakeford Company / Saussy Burbank, LLC

Petition No.:

2018-008

Dear Charlotte Resident.

We represent The Drakeford Company and Saussy Burbank, LLC (the "Petitioners") in their joint plans to redevelop an approximately 0.72-acre property located at the intersection of Kelly Street and Dallas Avenue, west of North Sharon Amity Road (the "Site"). The Petitioners request a rezoning from the R-5 zoning district to the UR-2(CD) zoning district in order to accommodate the development of a maximum of six single-family homes.

#### **Current Zoning: R-5**