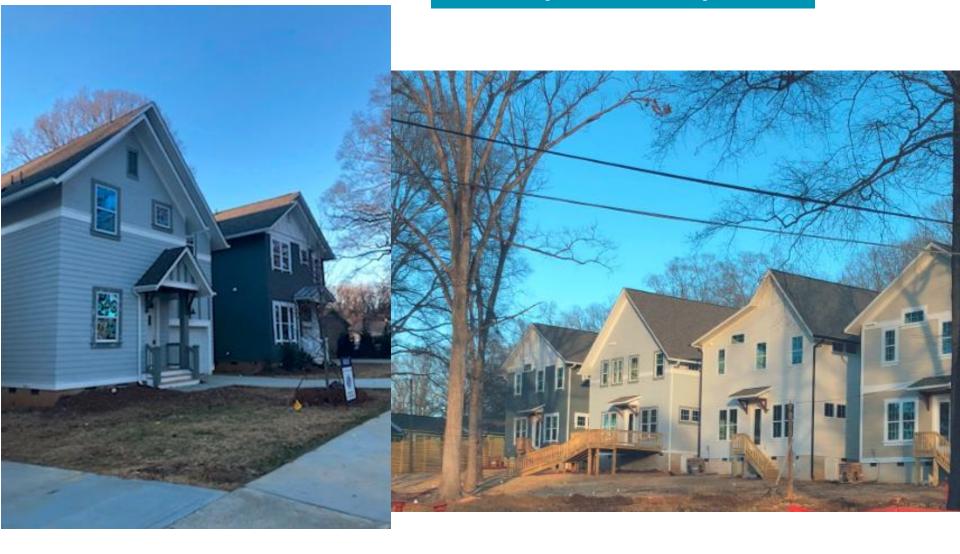

Mr. Brown explained that the property is currently zoned R-5 and the Petitioners would like to rezone the property to the UR-2(CD) zoning district in order to take advantage of more flexible streetscape and lot options. The rezoning will include a site-specific plan that will only allow for the property to be developed as six single-family homes. Mr. Brown explained that the Petitioners intend for Saussy Burbank to develop the homes in a similar architectural style to those already existing on Summey Avenue and Kelly Street.

#### Saussy Burbank Product