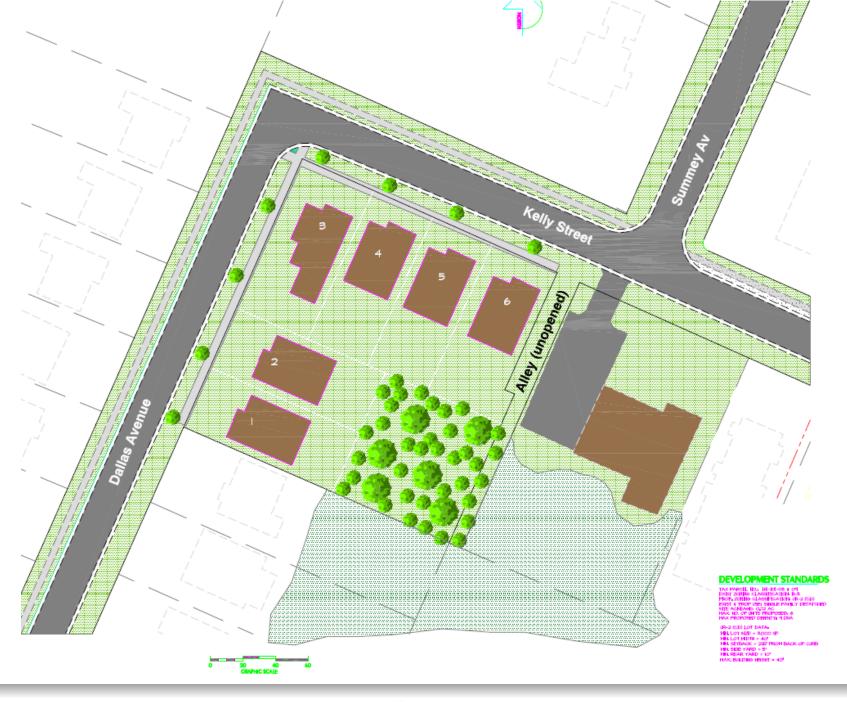

**SUMMARY OF PRESENTATION/DISCUSSION:** 

Mr. Collin Brown welcomed attendees and introduced the Petitioners' team. Mr. Brown stated that since the meeting only had a handful of attendees, he would keep the presentation informal. He explained that the property is located at the intersection of Kelly Street and Dallas Avenue. The Petitioners are seeking to rezone the property in order to accommodate the development of six single-family homes.

Mr. Brown explained that the property is currently zoned R-5 and the Petitioners would like to rezone the property to the UR-2(CD) zoning district in order to take advantage of more flexible streetscape and lot options. The rezoning will include a site-specific plan that will only allow for the property to be developed as six single-family homes. Mr. Brown explained that the Petitioners intend for Saussy Burbank to develop the homes in a similar architectural style to those already existing on Summey Avenue and Kelly Street.

#### Current Proposal