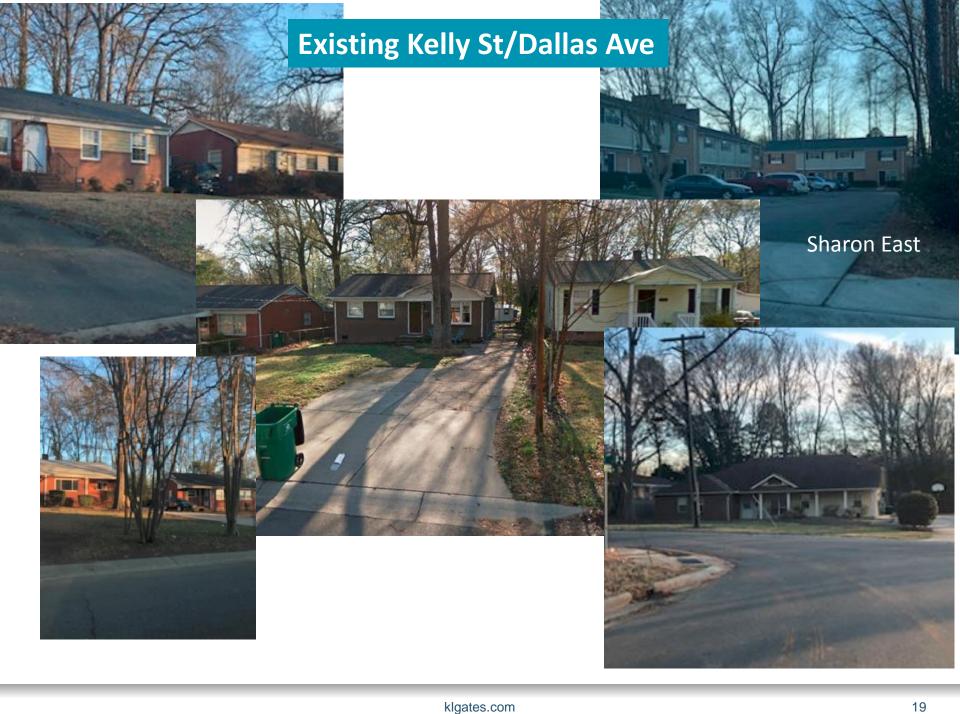

**SUMMARY OF PRESENTATION/DISCUSSION:** 

Mr. Collin Brown welcomed attendees and introduced the Petitioners' team. Mr. Brown stated that since the meeting only had a handful of attendees, he would keep the presentation informal. He explained that the property is located at the intersection of Kelly Street and Dallas Avenue. The Petitioners are seeking to rezone the property in order to accommodate the development of six single-family homes.

Petitioner:

The Drakeford Company / Saussy Burbank, LLC

Petition No.:

2018-008

Dear Charlotte Resident.

We represent The Drakeford Company and Saussy Burbank, LLC (the "Petitioners") in their joint plans to redevelop an approximately 0.72-acre property located at the intersection of Kelly Street and Dallas Avenue, west of North Sharon Amity Road (the "Site"). The Petitioners request a rezoning from the R-5 zoning district to the UR-2(CD) zoning district in order to accommodate the development of a maximum of six single-family homes.