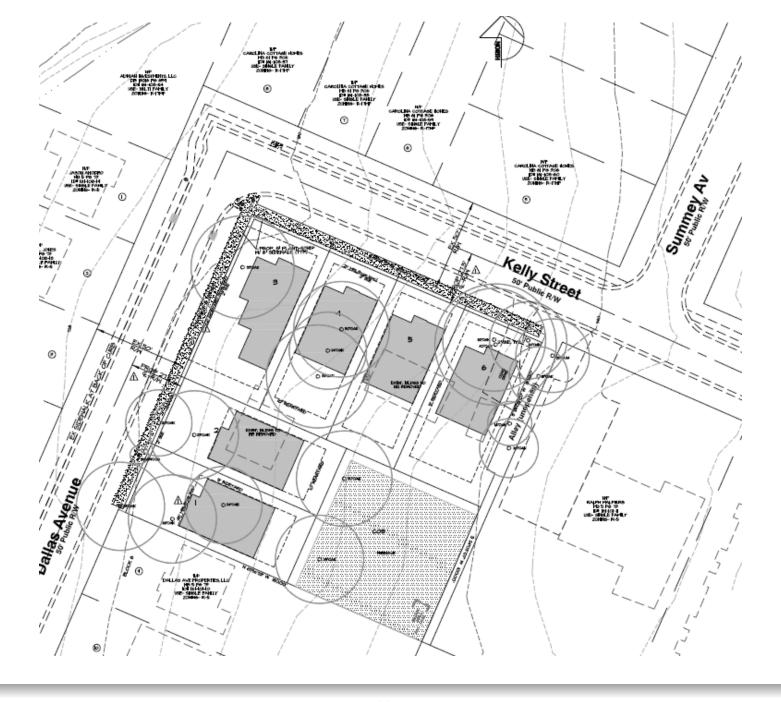

**SUMMARY OF PRESENTATION/DISCUSSION:** 

Mr. Collin Brown welcomed attendees and introduced the Petitioners' team. Mr. Brown stated that since the meeting only had a handful of attendees, he would keep the presentation informal. He explained that the property is located at the intersection of Kelly Street and Dallas Avenue. The Petitioners are seeking to rezone the property in order to accommodate the development of six single-family homes.

Mr. Brown explained that the property is currently zoned R-5 and the Petitioners would like to rezone the property to the UR-2(CD) zoning district in order to take advantage of more flexible streetscape and lot options. The rezoning will include a site-specific plan that will only allow for the property to be developed as six single-family homes. Mr. Brown explained that the Petitioners intend for Saussy Burbank to develop the homes in a similar architectural style to those already existing on Summey Avenue and Kelly Street.

#### Current Proposal