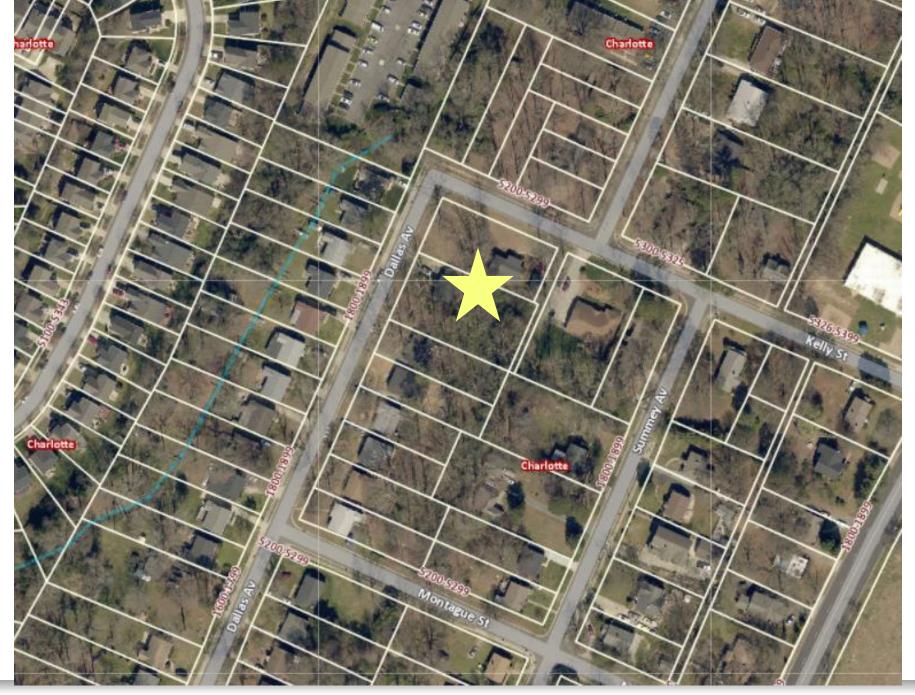

**SUMMARY OF PRESENTATION/DISCUSSION:** 

Mr. Collin Brown welcomed attendees and introduced the Petitioners' team. Mr. Brown stated that since the meeting only had a handful of attendees, he would keep the presentation informal. He explained that the property is located at the intersection of Kelly Street and Dallas Avenue. The Petitioners are seeking to rezone the property in order to accommodate the development of six single-family homes.

Mr. Brown explained that the property is currently zoned R-5 and the Petitioners would like to rezone the property to the UR-2(CD) zoning district in order to take advantage of more flexible streetscape and lot options. The rezoning will include a site-specific plan that will only allow for the property to be developed as six single-family homes. Mr. Brown explained that the Petitioners intend for Saussy Burbank to develop the homes in a similar architectural style to those already existing on Summey Avenue and Kelly Street.

Petitioner:

The Drakeford Company / Saussy Burbank, LLC

Petition No.:

2018-008

Dear Charlotte Resident.

We represent The Drakeford Company and Saussy Burbank, LLC (the "Petitioners") in their joint plans to redevelop an approximately 0.72-acre property located at the intersection of Kelly Street and Dallas Avenue, west of North Sharon Amity Road (the "Site"). The Petitioners request a rezoning from the R-5 zoning district to the UR-2(CD) zoning district in order to accommodate the development of a maximum of six single-family homes.