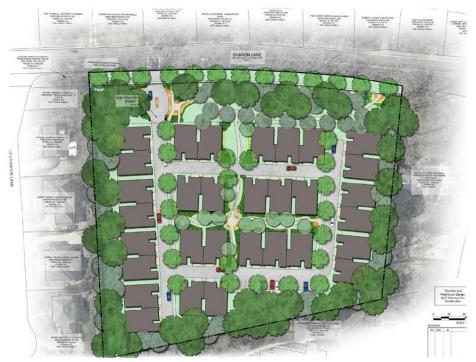

The development team also described that due to the conditional nature of the rezoning plan, the principle permitted use on the site is the proposed 24 single-family attached homes in a condo/duplex format.

Mr. Langston reviewed in more detail the site plan, storm water and open space features and noted that many of the features come from the conditional nature as the rezoning and would not be possible as part of a by-right R-3 development scenario.

# <u>CHANGES MADE TO PETITION AS A RESULT OF THE COMMUNITY MEETING & SUPPLEMENTAL MEETING:</u>

There have been numerous changes and enhancements to the rezoning plan as a result of Planning Department comments and input received from residents and stakeholders along the way. These have included: a more detailed streetscape plan; enhancements to the open space including the creation of common green areas; the significant reduction in the number of homes and density from the initial plan of 38 homes, to the earlier plan of 31 homes and now to the current plan of 24 homes; sensitivity to the Heathmoor boundary with a buffer and efforts to save larger trees; expanded discussions regarding roadway planning aspects; among other adjustments/enhancements.