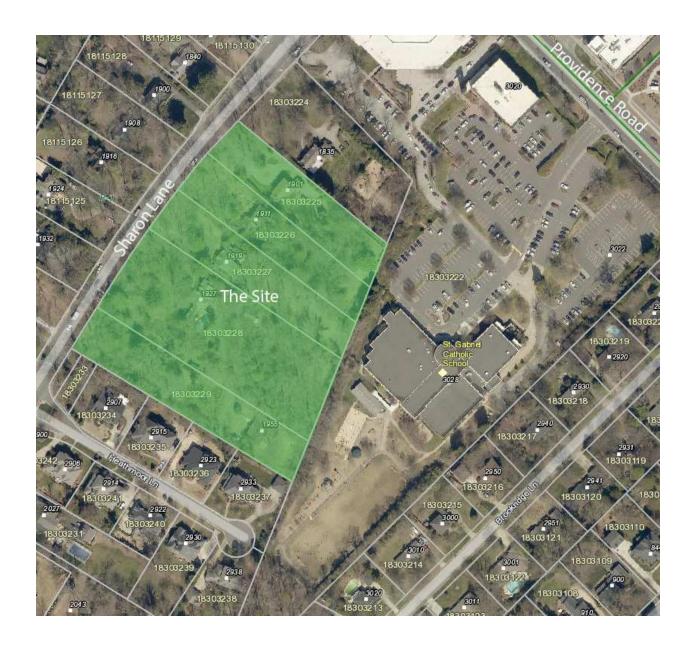

# SUPPLEMENT TO COMMUNITY MEETING REPORT FOR REZONING PETITION NO. 2016-097

Petitioner: Simonini Saratoga Foxcroft, LLC

**Rezoning Petition No.:** 2016-097

Property:  $\pm$  6.32 acres located along Sharon Lane, Charlotte, NC 28211

### **Background and Summary of Request:**

This Petition involves a request to rezone the  $\pm 6.32$  acre Site from R-3 to UR-2(CD). The rezoning plan proposes to allow the development of the Site with 38-high-quality single family cottages. The Site will be developed to maintain a 100' setback along Sharon Lane and preserves the current character along the street edge. The building height will be limited to two stories. A 25' landscape buffer will be maintained along the Site adjacent to the homes on Heathmoor Lane. Access to the Site will be from Sharon Lane via a new private drive. See Site Location on reverse side.