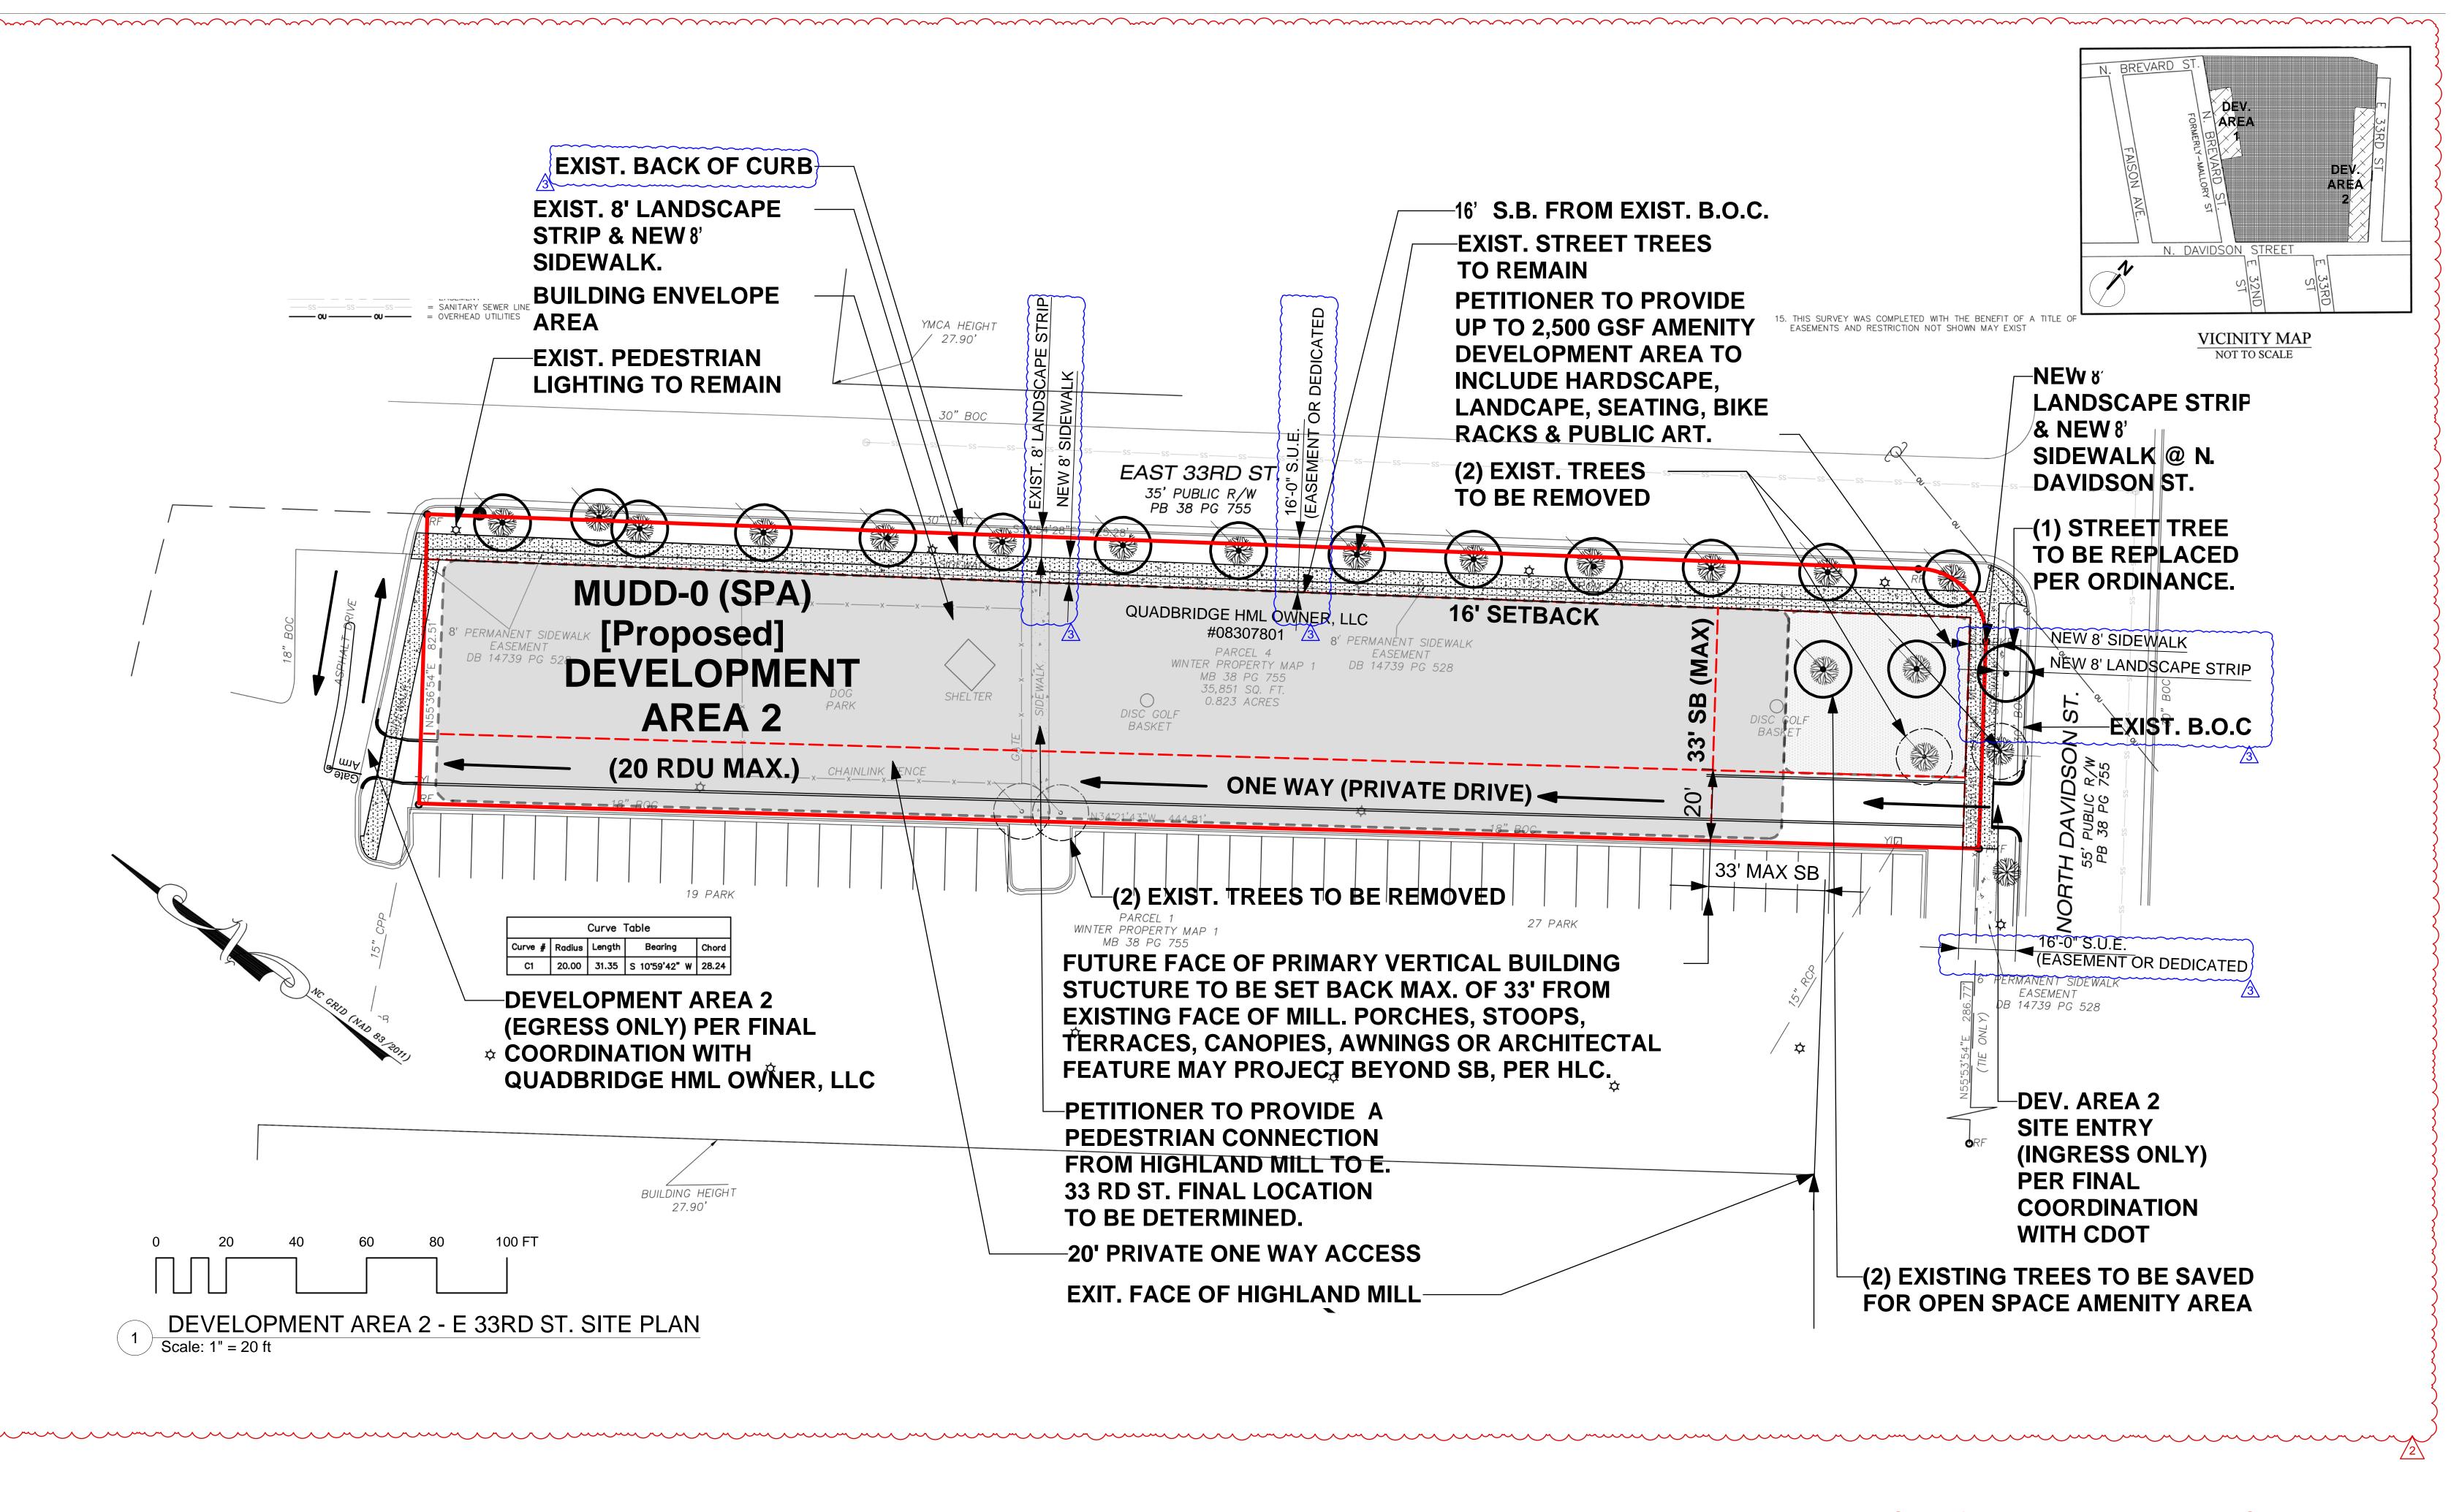

Rezoning Site Plan E. 33 RD Street

**SP02** 

Charlotte, NC 28203
© 2014 Shook Kelley, Inc.
All Rights Reserved

Charlotte, NC 28203

704 / 377 0661

www.shookkelley.com

E. 33 RD Street - Conceptual Pedestrian Level Street View (Building Massing Only - See 3/ASP04 For Conceptual Materials View)

## shook kelley

2151 Hawkins Street Suite 400 Charlotte, NC 28203 **704 / 377 0661** www.shookkelley.com

Saussy Burbank, LLC 2
Site Plan Amendment Rezoning Amendment 2016-09 F. 33RD, N. Brevard N. Brevard St. & E 33RD St. N. Davidson