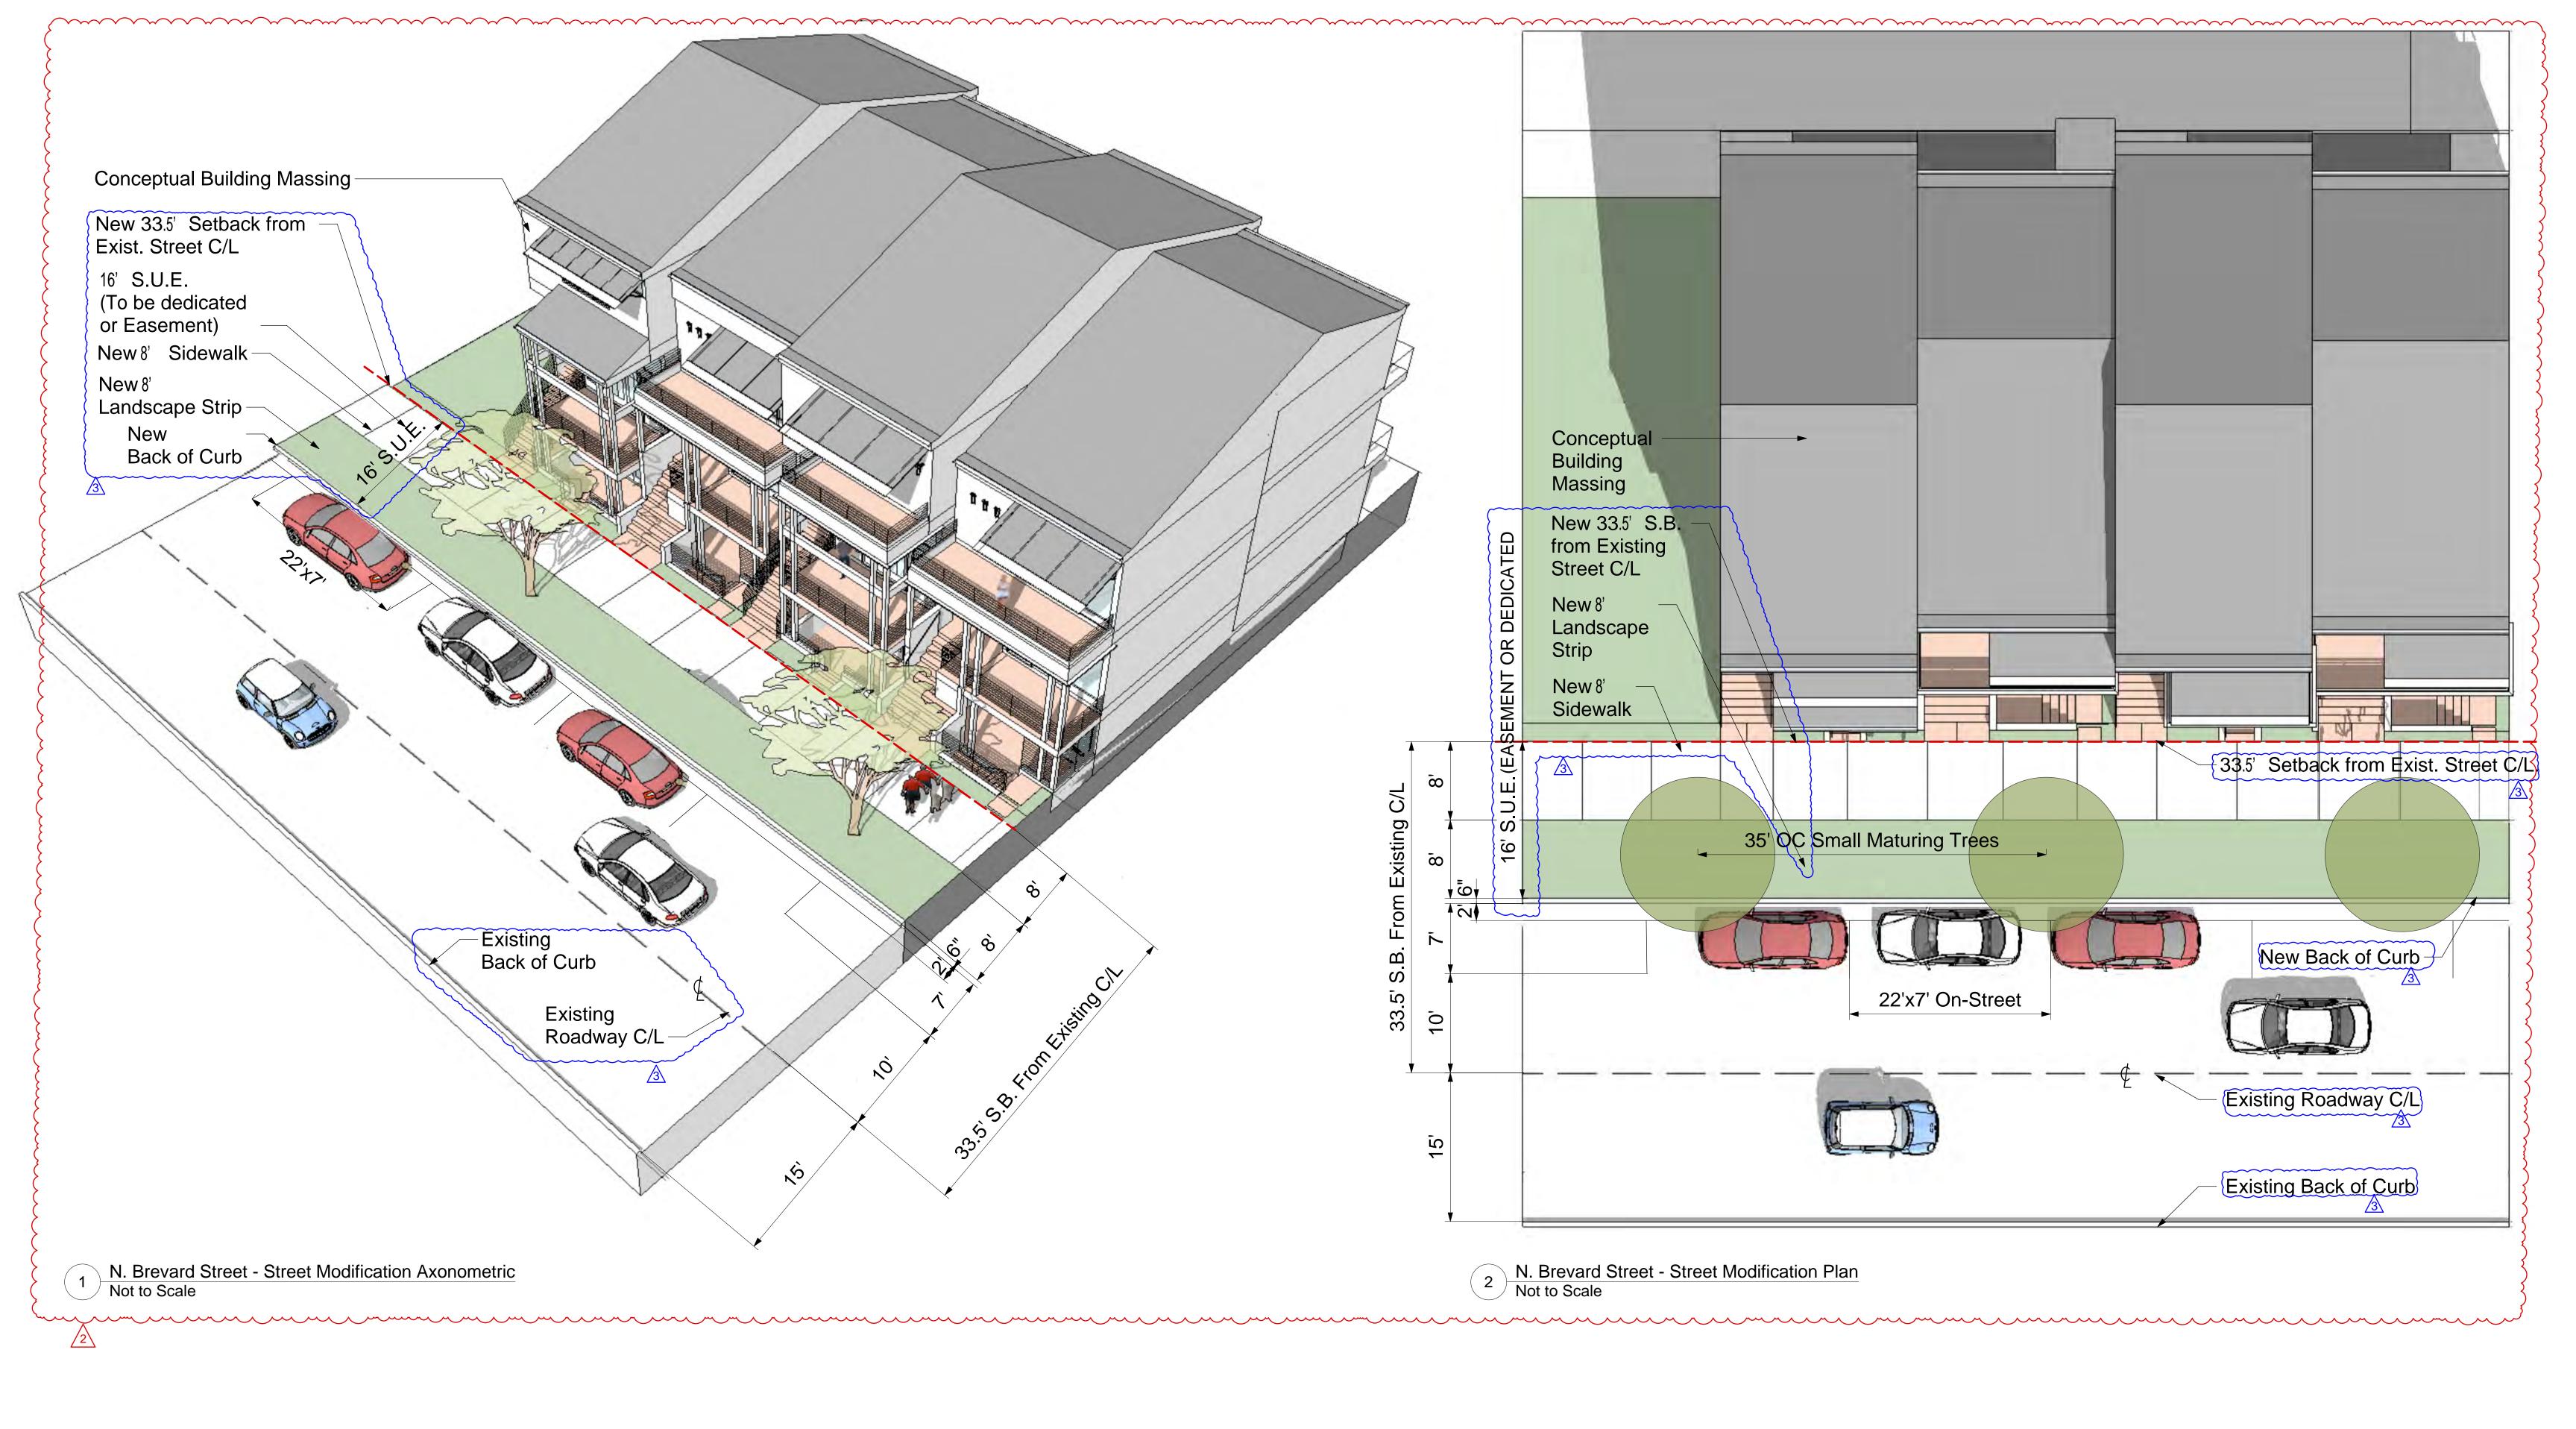

ent 2016-091** 

Rezoning Site Plan N. Brevard Street & Technical Notes

Charlotte, NC 28203 704 / 377 0661 © 2014 Shook Kelley, Inc. All Rights Reserved www.shookkelley.com

Saussy Burbank, LLC Site Plan Amendment 2151 Hawkins Street

15029

N. Brevard St. & E 33RD St. 4/22/2016 Rezoning Submittal 2016-091









Prepared for:

Saussy Burbank 3730 Glen Lake Dr. #125 Charlotte, NC 28208 o: 704-945-1515 Mark Date Description
5/23/2016 Plan Comment Revisions
6/14/2016 Plan Comment Revisions
7/20/2016 Plan Comment Revisions



© 2014 Shook Kelley, Inc

Charlotte, NC 28203

www.shookkelley.com

704 / 377 0661

Saussy Burbank, LLC
Site Plan Amendment
Rezoning Amendment 2016-091

N. Brevard St. & E 33RD St.

4/22/2016 Rezoning Submittal 2016-091

Rezoning Site Plan E. 33 RD Street

**SP02** 









Charlotte, NC 28203
© 2014 Shook Kelley, Inc.
All Rights Reserved

Charlotte, NC 28203

704 / 377 0661

www.shookkelley.com





E. 33 RD Street - Conceptual Pedestrian Level Street View (Building Massing Only - See 3/ASP04 For Conceptual Materials View)

This Drawing is the property of Shook Kelley, Inc. and is not to be reproduced in other project. This Drawing is to be returned upon the

Not to Scale





## Prepared for:

Saussy Burbank 3730 Glen Lake Dr. #125 Charlotte, NC 28208 o: 704-945-1515

Mark Date Description 6/20/2016 Plan Comment Revisions

7/20/2016 Plan Comment Revisions

## shook kelley

2151 Hawkins Street Suite 400 Charlotte, NC 28203 **704 / 377 0661** www.shookkelley.com

Saussy Burbank, LLC 2
Site Plan Amendment Rezoning Amendment 2016-09 F. 33RD, N. Brevard