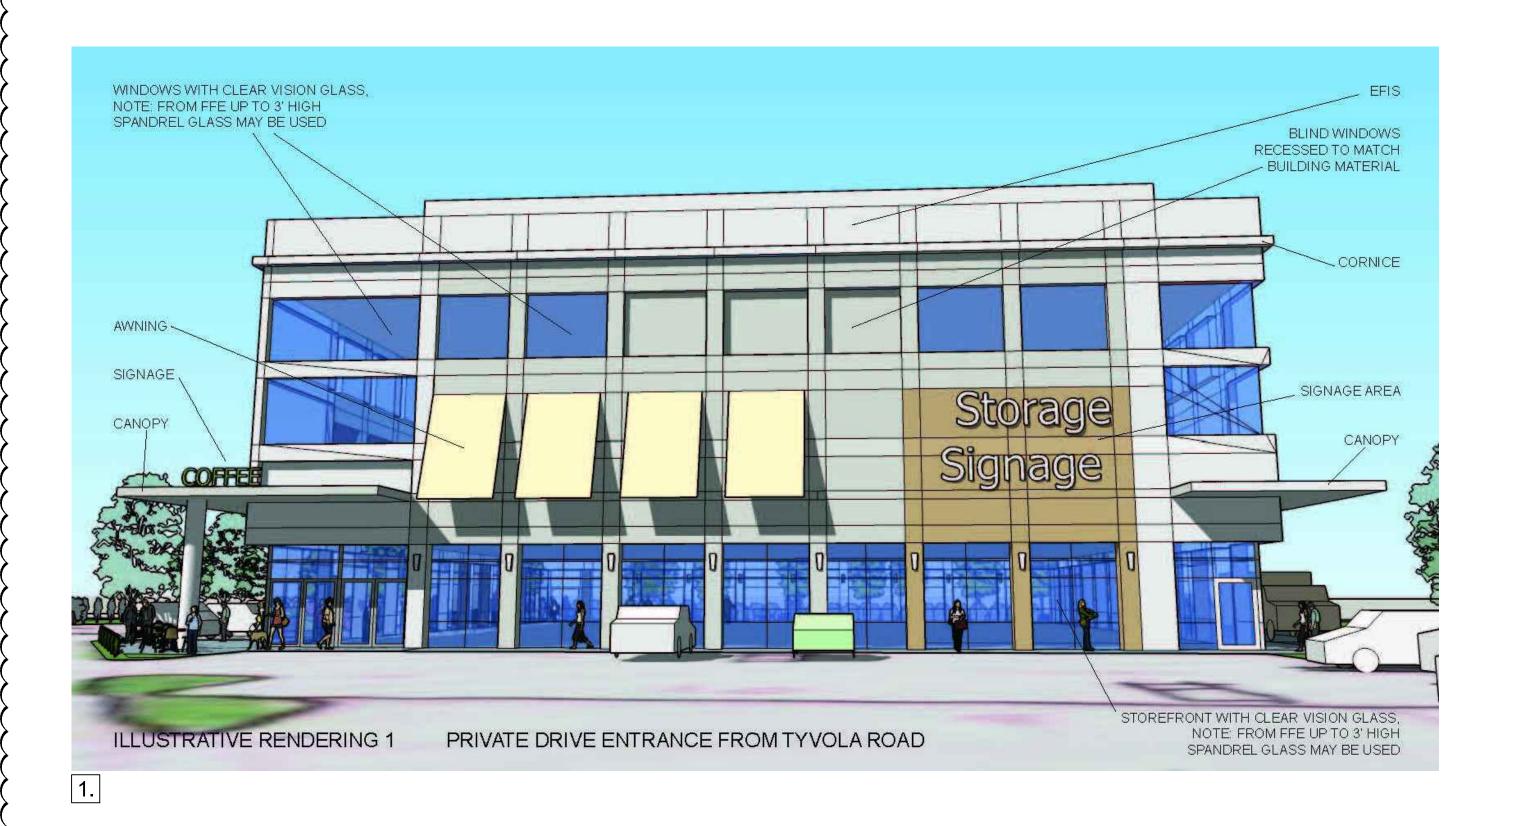

**REZONING PLANS** 

**D** 4

ARLOTTE, NORTH CAROLINA

THORN HOLDING GROUF
P.O. BOX 958
DAVIDSON, NC 28036

BUILDING ELEVATIONS

SCALE: N.T.S.

PROJECT #: DRAWN BY:

MAY 18, 2016