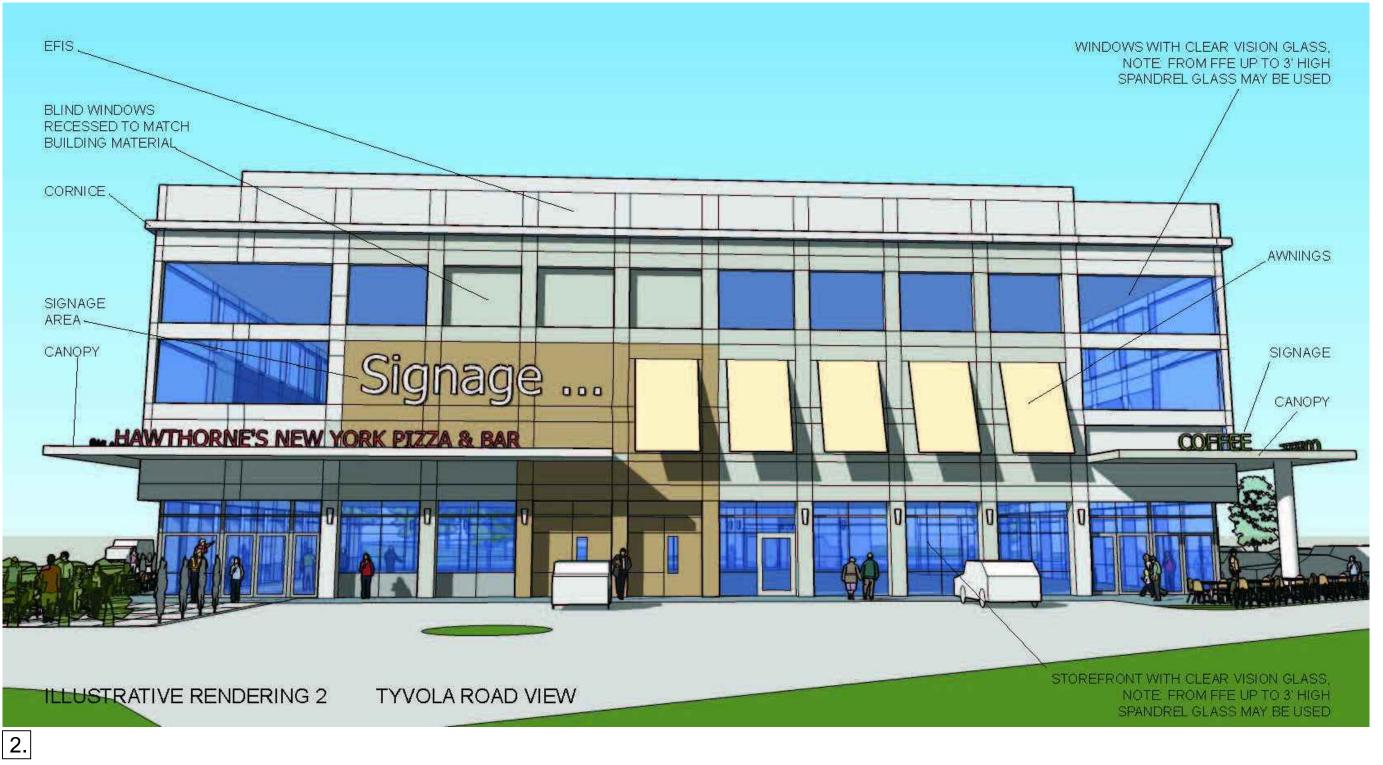

**REZONING PLANS** 

**D** 4

ARLOTTE, NORTH CAROLINA

THORN HOLDING GROUF
P.O. BOX 958
DAVIDSON, NC 28036

BUILDING ELEVATIONS

SCALE: N.T.S.

PROJECT #: DRAWN BY:

MAY 18, 2016