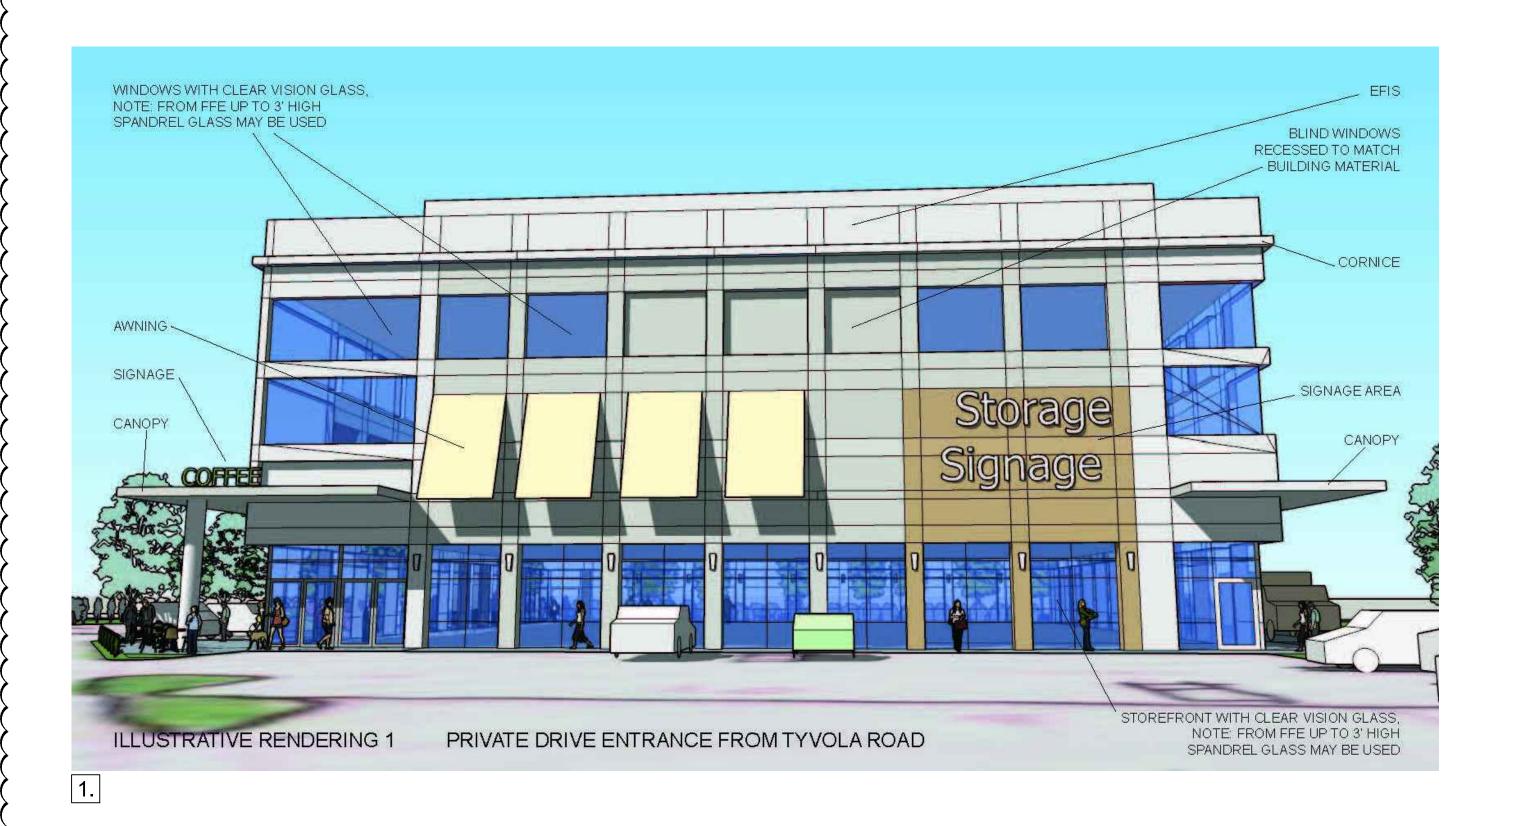

**REZONING PLANS** 

**D** 4

ARLOTTE, NORTH CAROLINA

THORN HOLDING GROUF
P.O. BOX 958
DAVIDSON, NC 28036

BUILDING ELEVATIONS

SCALE: N.T.S.

PROJECT #: DRAWN BY:

MAY 18, 2016

REVISIONS:

1 05.23.16 - PER STAFF COMMENT