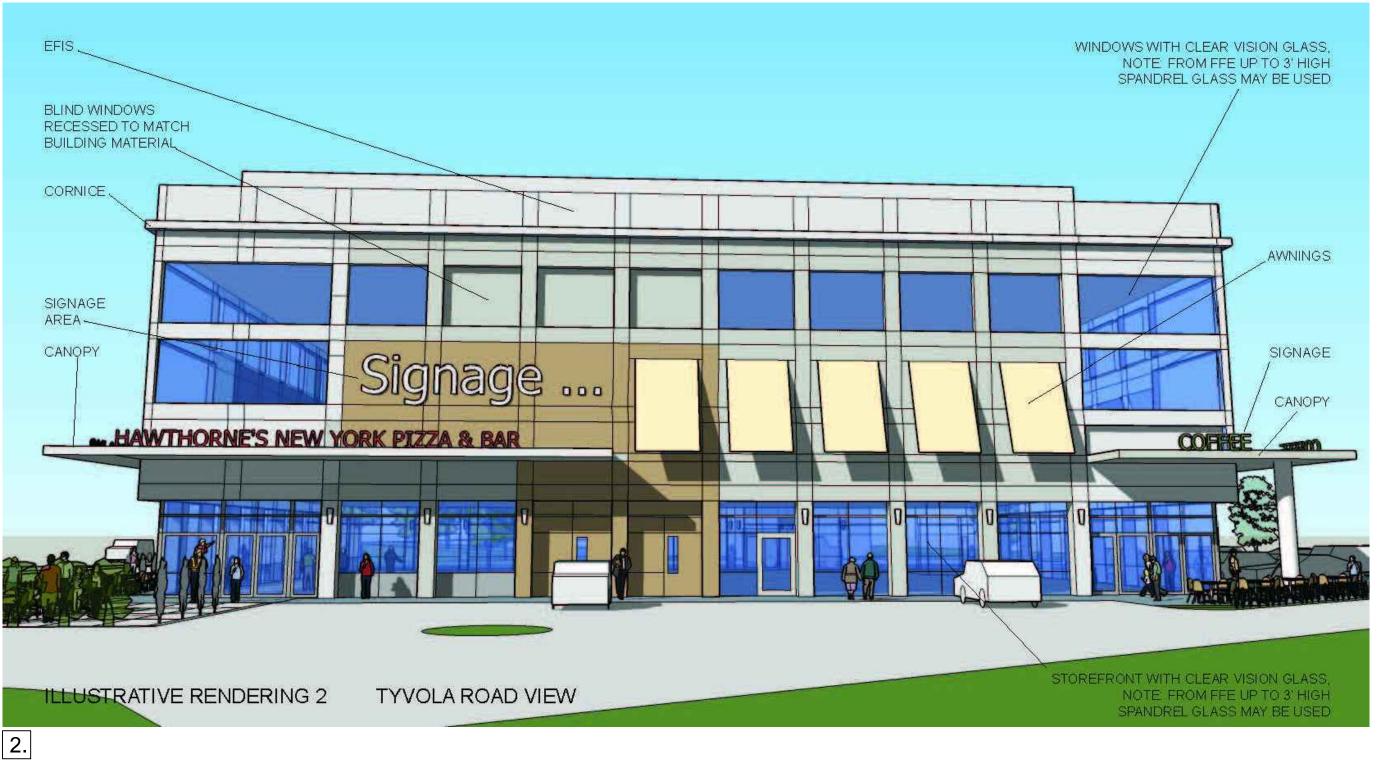

**REZONING PLANS** 

**D** 4

ARLOTTE, NORTH CAROLINA

THORN HOLDING GROUF
P.O. BOX 958
DAVIDSON, NC 28036

BUILDING ELEVATIONS

SCALE: N.T.S.

PROJECT #: DRAWN BY:

MAY 18, 2016

REVISIONS:

1 05.23.16 - PER STAFF COMMENT