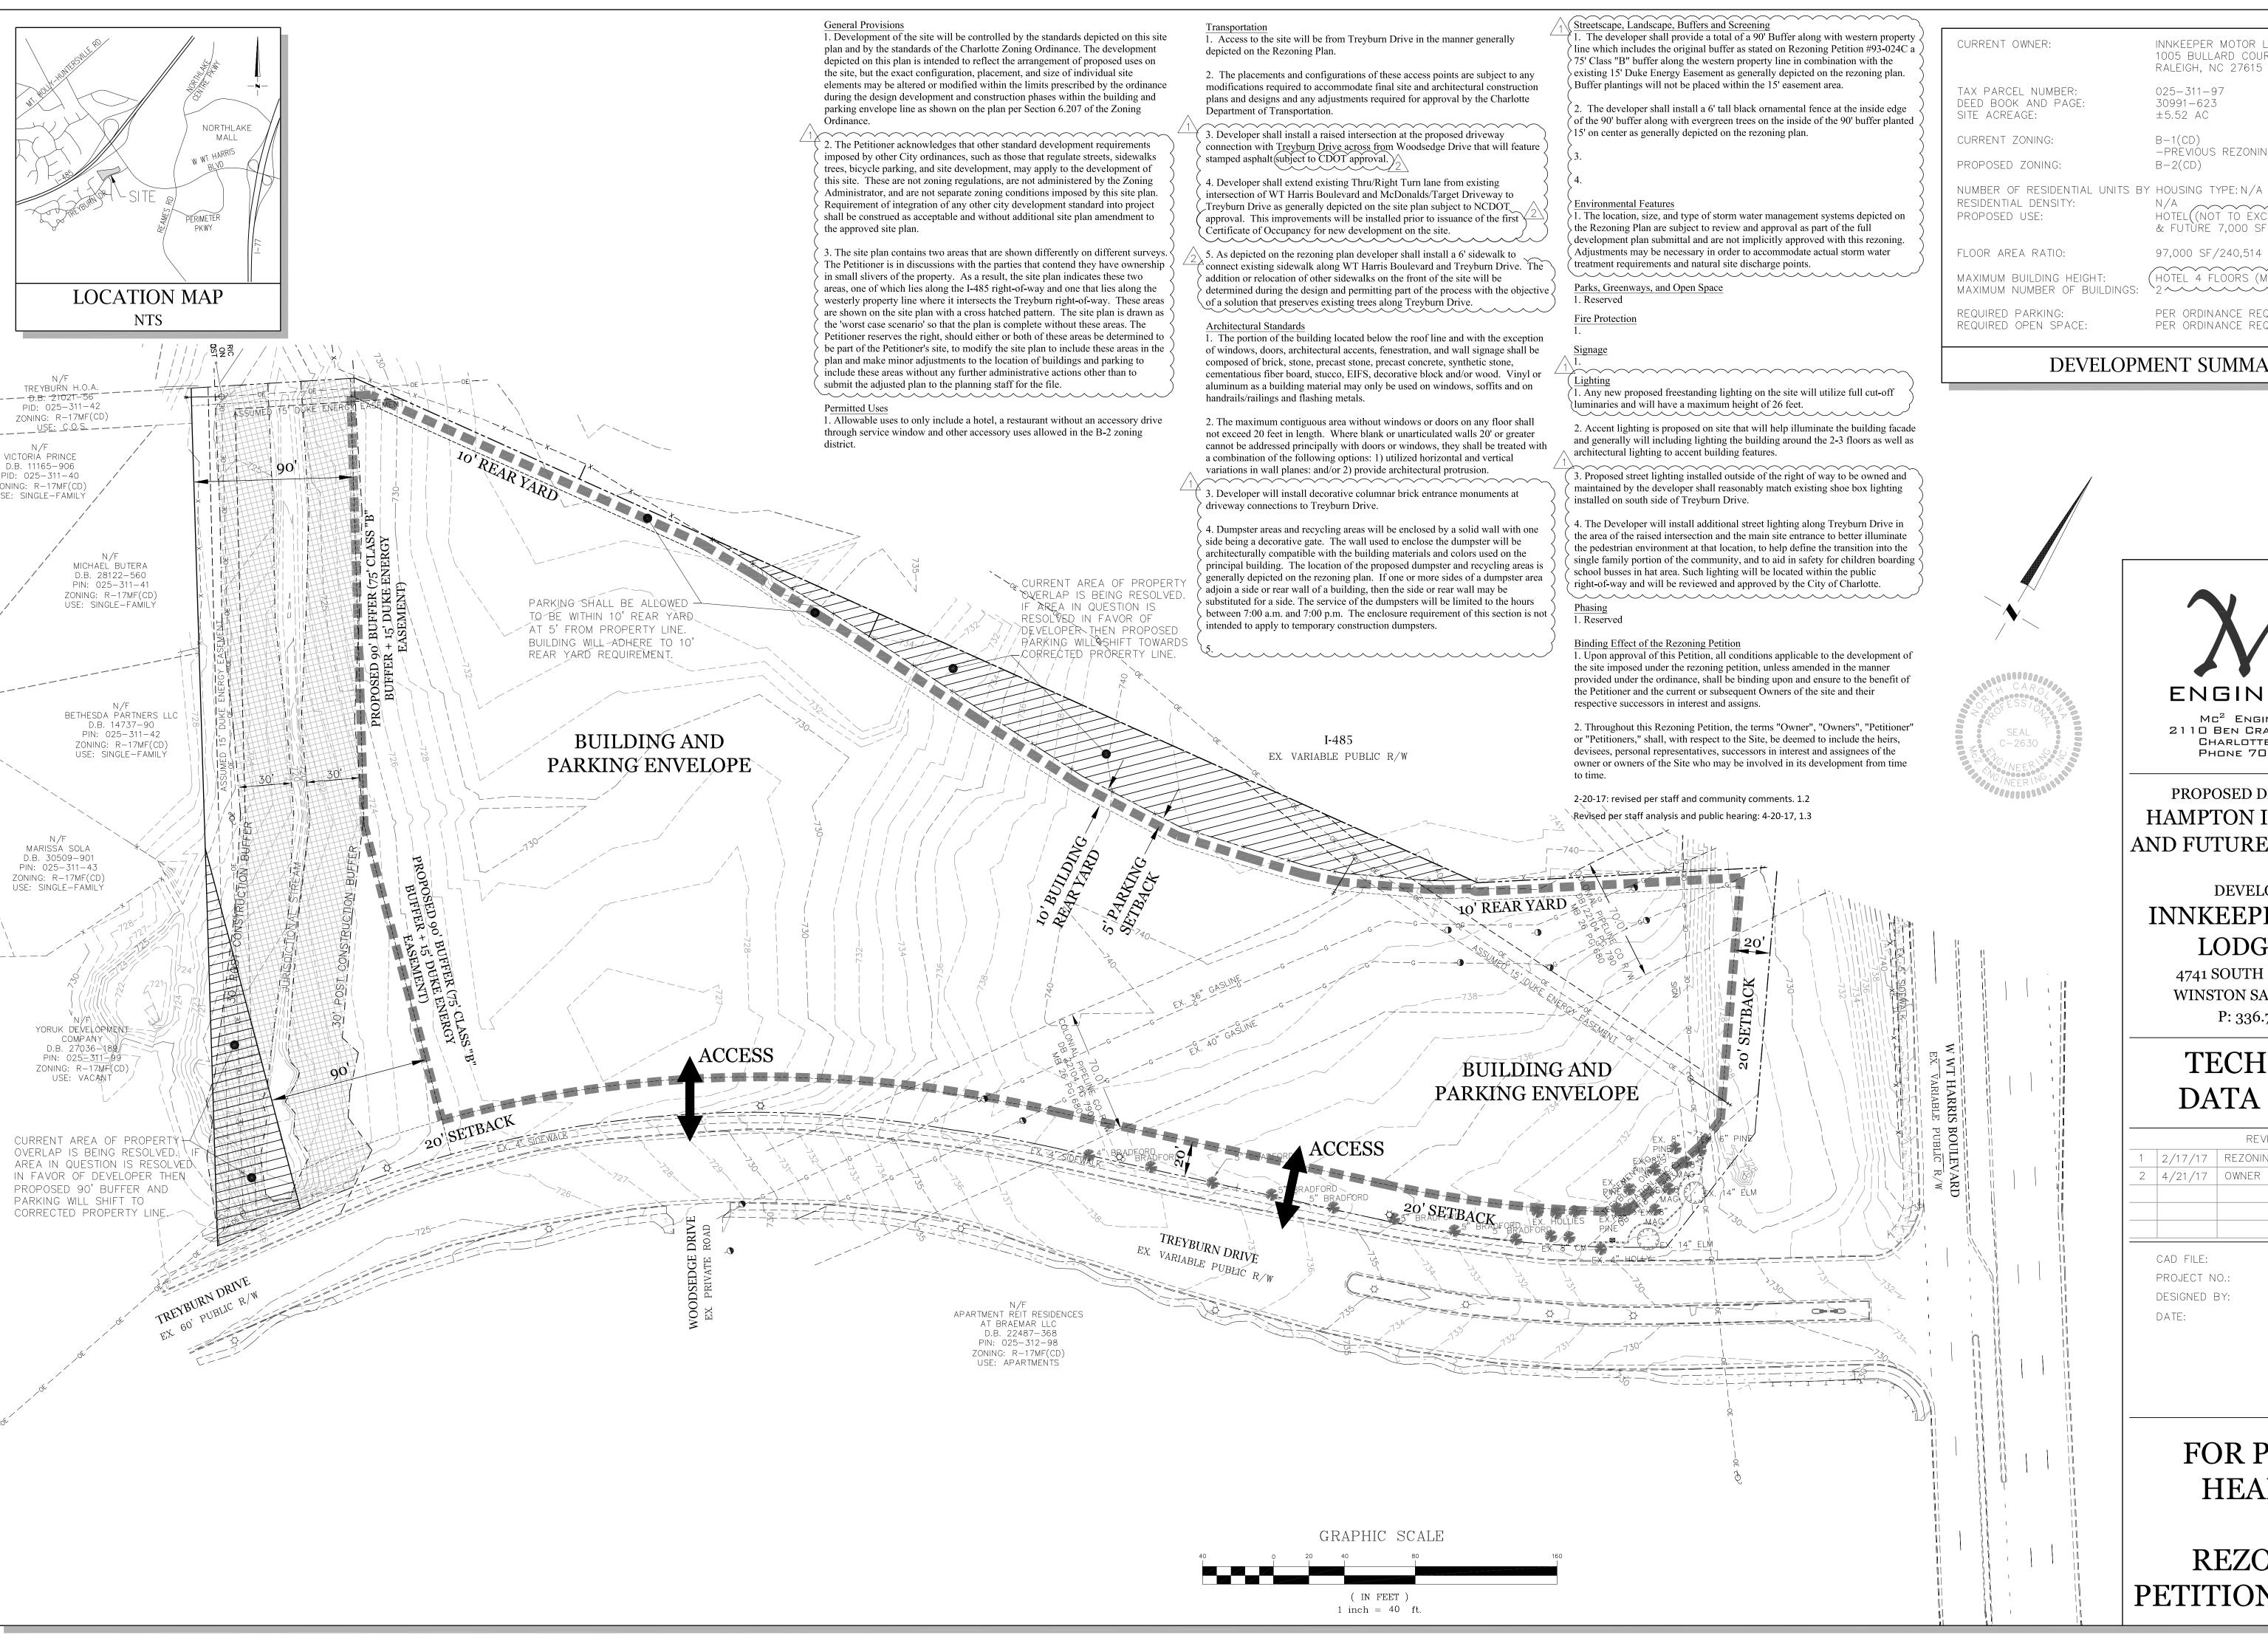

INNKEEPER MOTOR LODGE INN 1005 BULLARD COURT, SUITE 101

& FUTURE 7,000 SF RESTAURANT

RALEIGH, NC 27615

025-311-97 30991-623

±5.52 AC

-PREVIOUS REZONING PETITION #93-024C B-2(CD)

N/A HOTEL ((NOT TO EXCEED 135 ROOMS)) 2

97,000 SF/240,514 SF = 0.40 FAR

HOTEL 4 FLOORS (MAXIMUM) \2~~~~~/2\

PER ORDINANCE REQUIREMENTS PER ORDINANCE REQUIREMENTS

DEVELOPMENT SUMMARY

ENGINEERING

Mc<sup>2</sup> Engineering, Inc. 2110 BEN CRAIG DR., STE. 400 CHARLOTTE, NC 28262 PHONE 704.510.9797

PROPOSED DEVELOPMENT: HAMPTON INN & SUITES AND FUTURE RESTAURANT

**DEVELOPED BY:** 

## INNKEEPER MOTOR LODGE, INC.

4741 SOUTH MAIN STREET WINSTON SALEM, NC 27127 P: 336.788.9444

## **TECHNICAL** DATA SHEET

REVISIONS

| 1 | 2/17/17 | REZONING COMMENTS |
|---|---------|-------------------|
| 2 | 4/21/17 | OWNER REVISIONS   |
|   |         |                   |
|   |         |                   |
|   |         |                   |
|   |         |                   |
|   |         |                   |

CAD FILE: 16-002 REZN.DWG PROJECT NO. 16-002 DESIGNED BY: MARCH 24, 2016 DATE:

RZ2.0

FOR PUBLIC HEARING

REZONING PETITION 2016-077