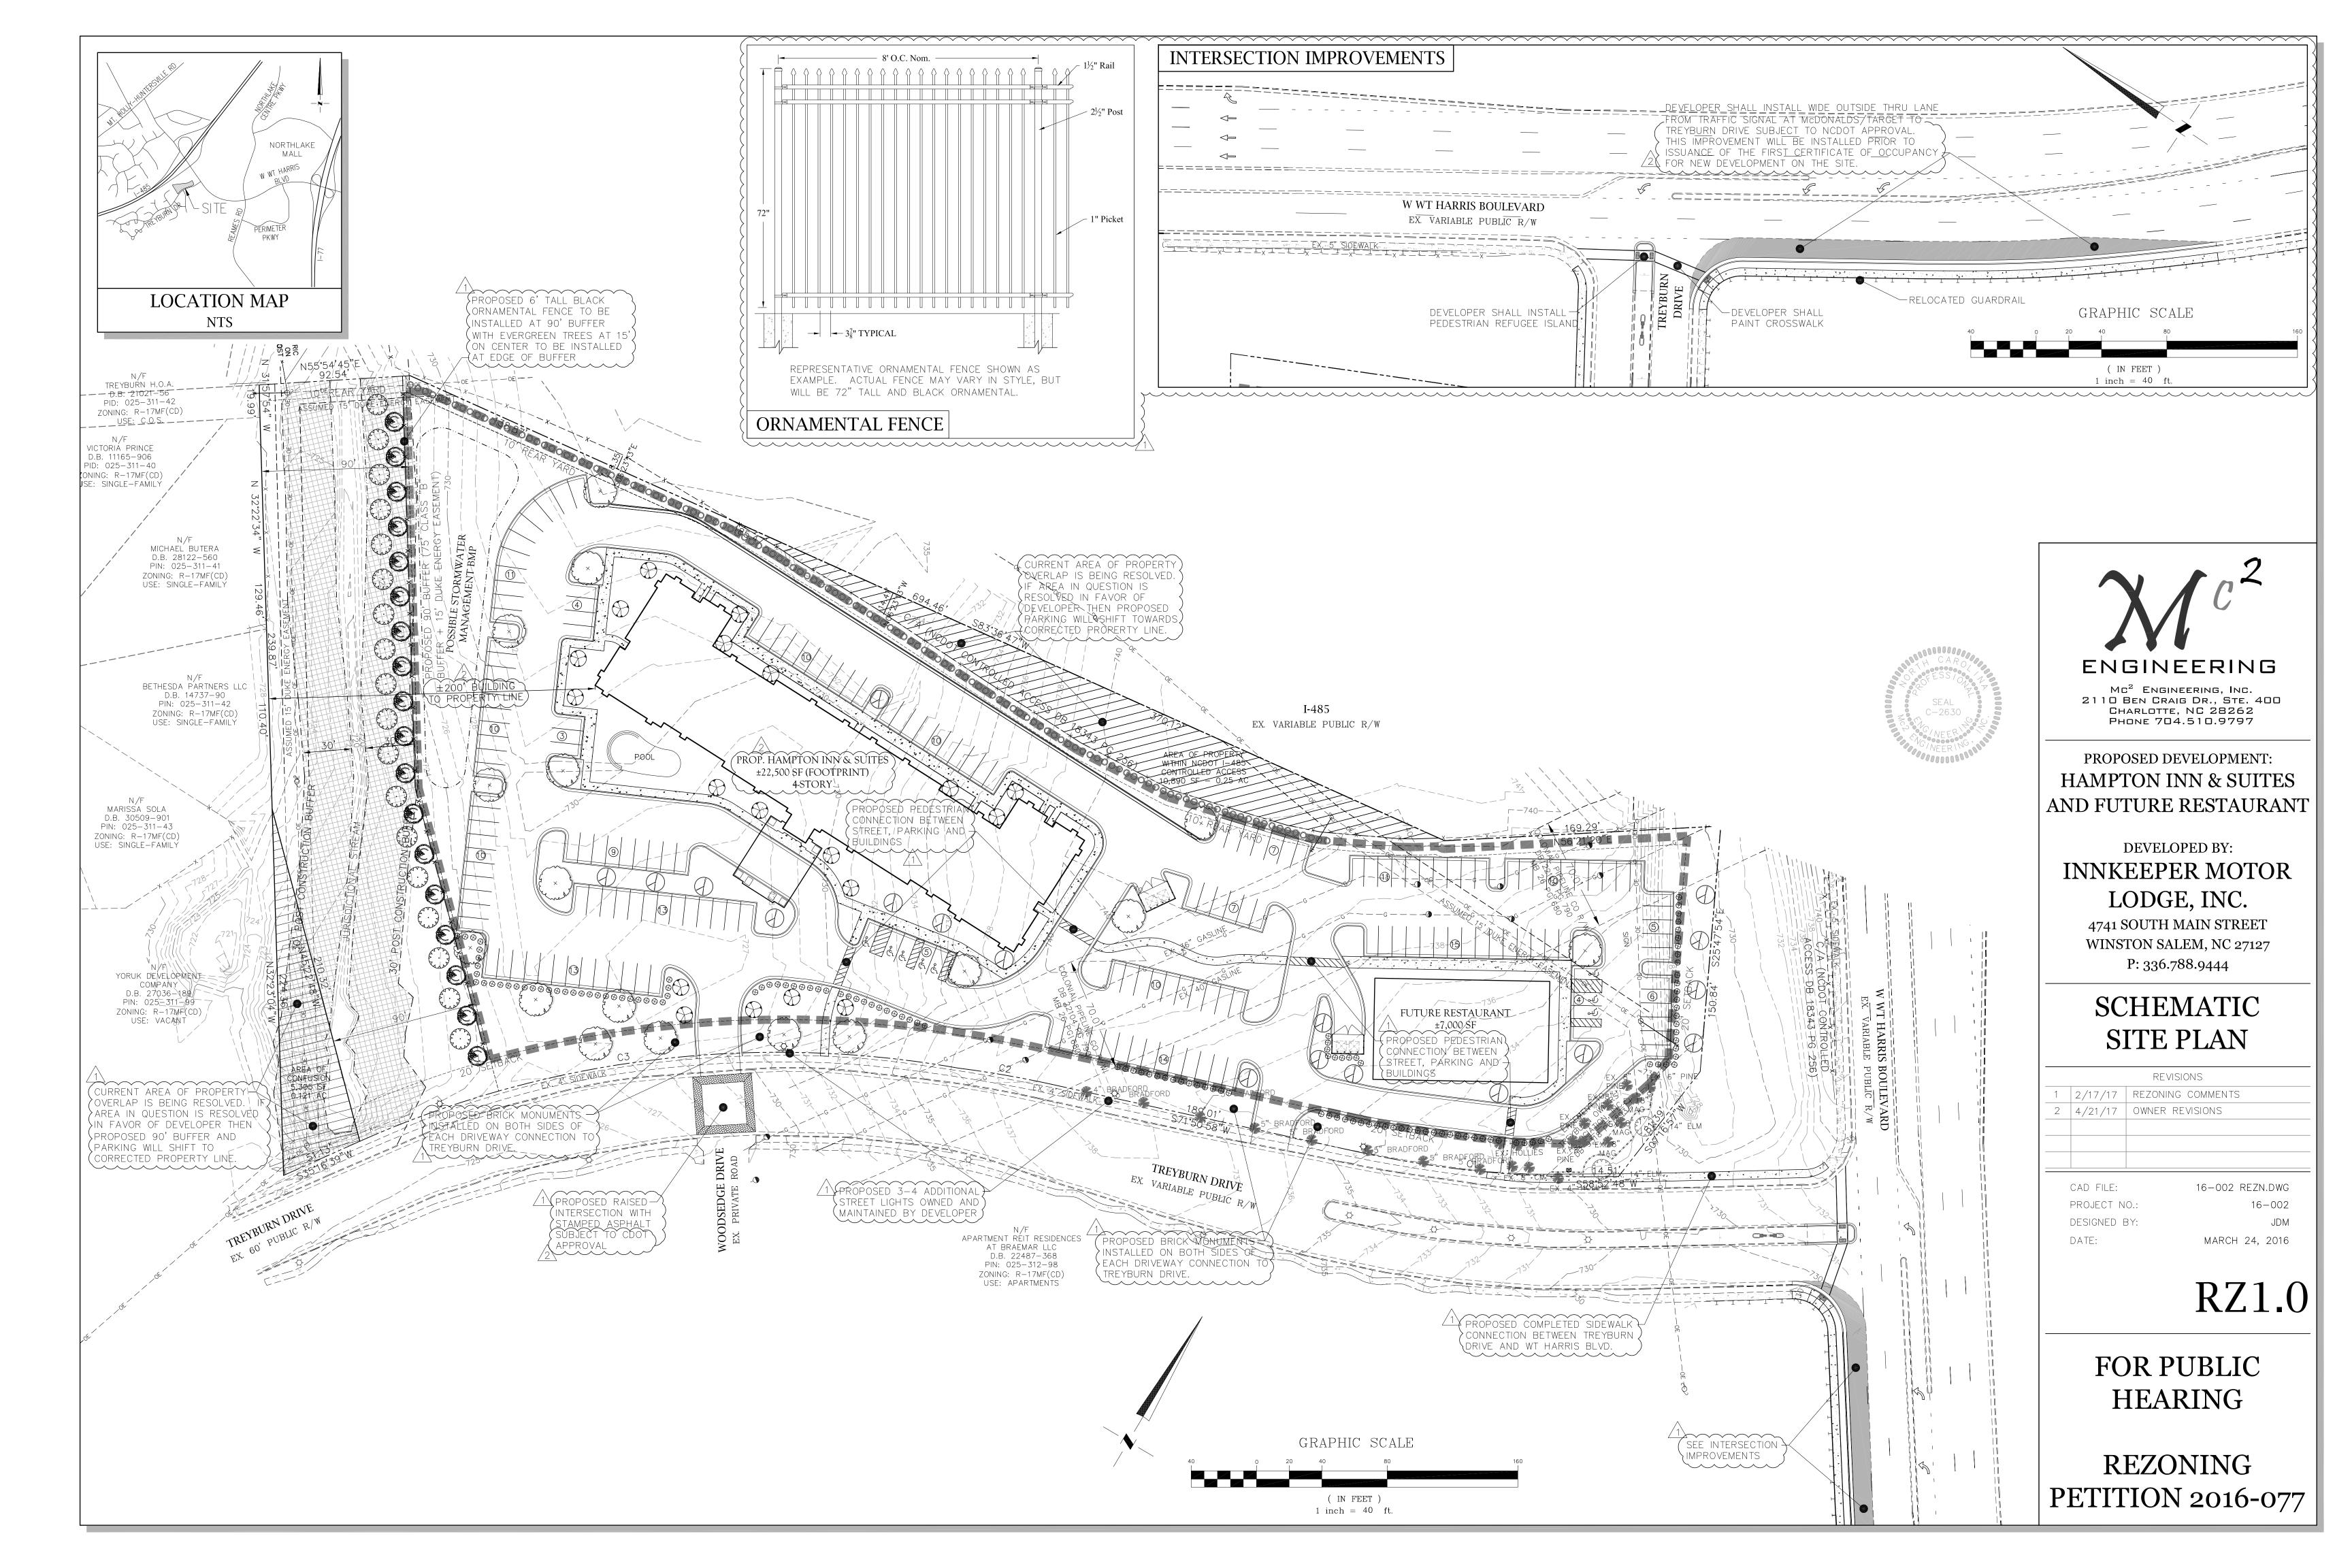

INNKEEPER MOTOR LODGE INN 1005 BULLARD COURT, SUITE 101

& FUTURE 7,000 SF RESTAURANT

RALEIGH, NC 27615

025-311-97 30991-623

±5.52 AC

-PREVIOUS REZONING PETITION #93-024C B-2(CD)

N/A HOTEL ((NOT TO EXCEED 135 ROOMS)) 2

97,000 SF/240,514 SF = 0.40 FAR

HOTEL 4 FLOORS (MAXIMUM) \2~~~~~/2\

PER ORDINANCE REQUIREMENTS PER ORDINANCE REQUIREMENTS

DEVELOPMENT SUMMARY

ENGINEERING

Mc<sup>2</sup> Engineering, Inc. 2110 BEN CRAIG DR., STE. 400 CHARLOTTE, NC 28262 PHONE 704.510.9797

PROPOSED DEVELOPMENT: HAMPTON INN & SUITES AND FUTURE RESTAURANT

**DEVELOPED BY:** 

## INNKEEPER MOTOR LODGE, INC.

4741 SOUTH MAIN STREET WINSTON SALEM, NC 27127 P: 336.788.9444