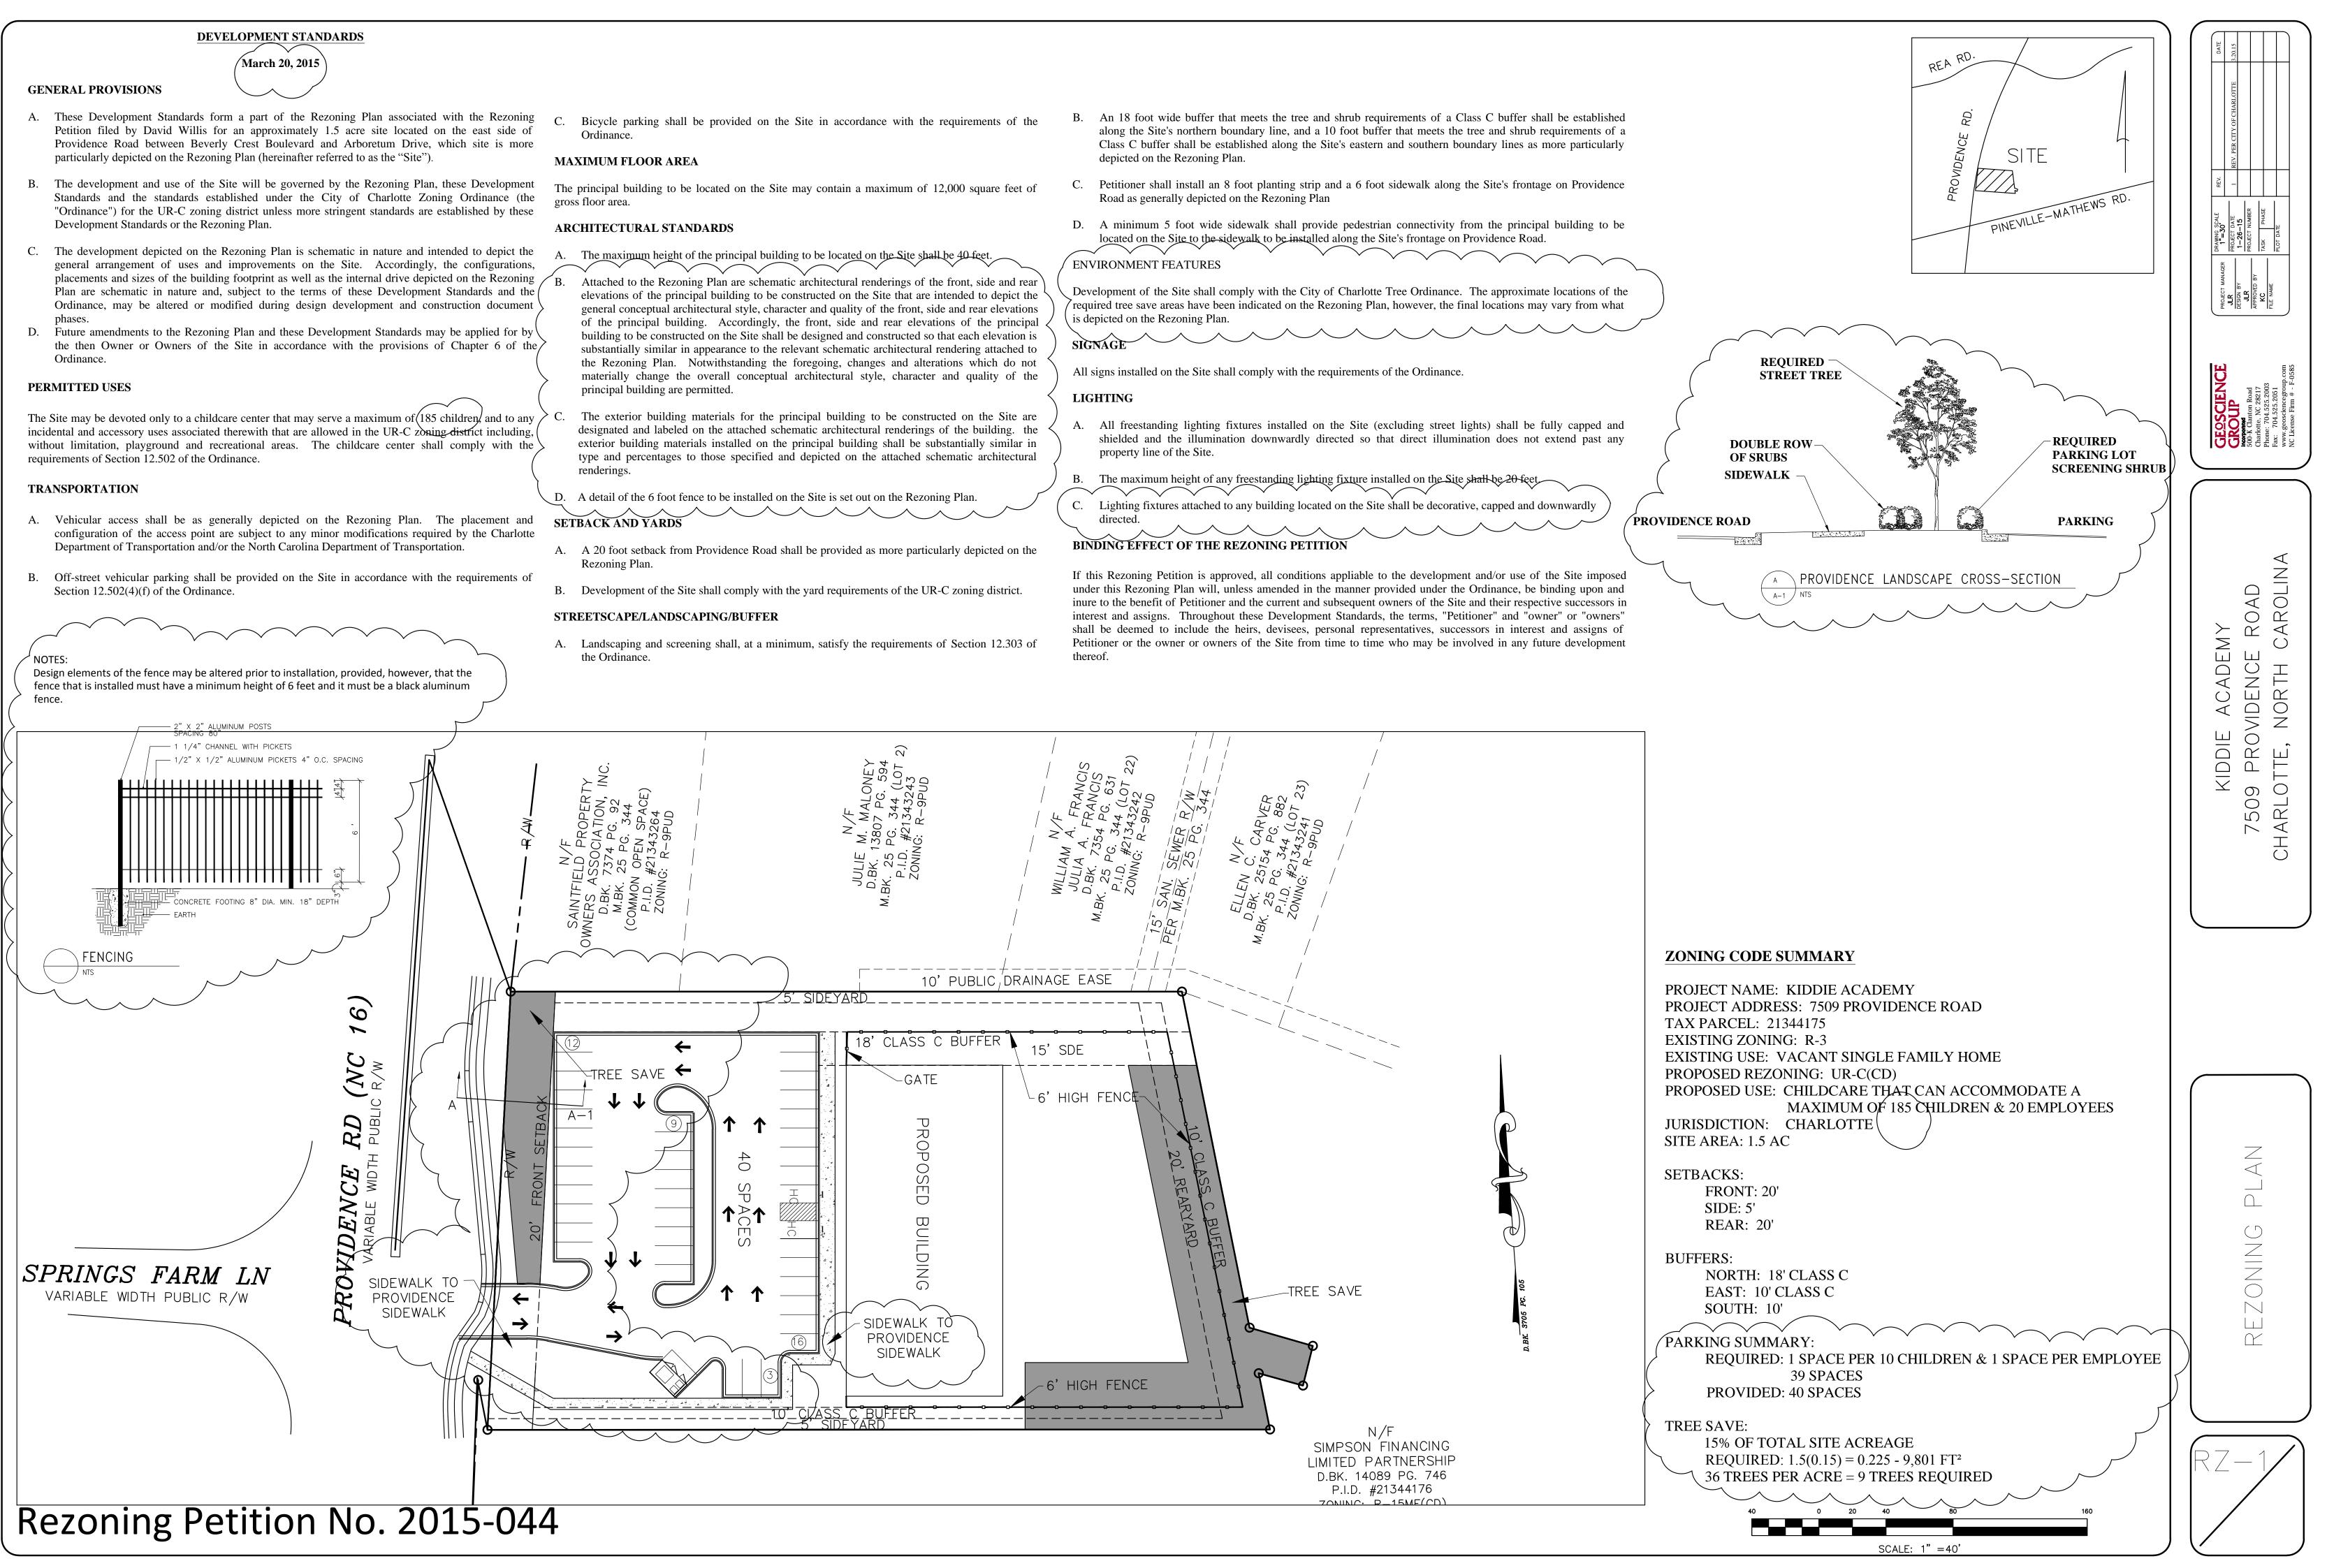

- Petition filed by David Willis for an approximately 1.5 acre site located on the east side of Providence Road between Beverly Crest Boulevard and Arboretum Drive, which site is more particularly depicted on the Rezoning Plan (hereinafter referred to as the "Site").
- The development and use of the Site will be governed by the Rezoning Plan, these Development Standards and the standards established under the City of Charlotte Zoning Ordinance (the "Ordinance") for the UR-C zoning district unless more stringent standards are established by these Development Standards or the Rezoning Plan.
- general arrangement of uses and improvements on the Site. Accordingly, the configurations, placements and sizes of the building footprint as well as the internal drive depicted on the Rezoning Plan are schematic in nature and, subject to the terms of these Development Standards and the Ordinance, may be altered or modified during design development and construction document
- Future amendments to the Rezoning Plan and these Development Standards may be applied for by the then Owner or Owners of the Site in accordance with the provisions of Chapter 6 of the Ordinance.

- configuration of the access point are subject to any minor modifications required by the Charlotte Department of Transportation and/or the North Carolina Department of Transportation.
- Section 12.502(4)(f) of the Ordinance.

Ordinance.

- principal building are permitted.
- renderings.
- Rezoning Plan.

- the Ordinance.