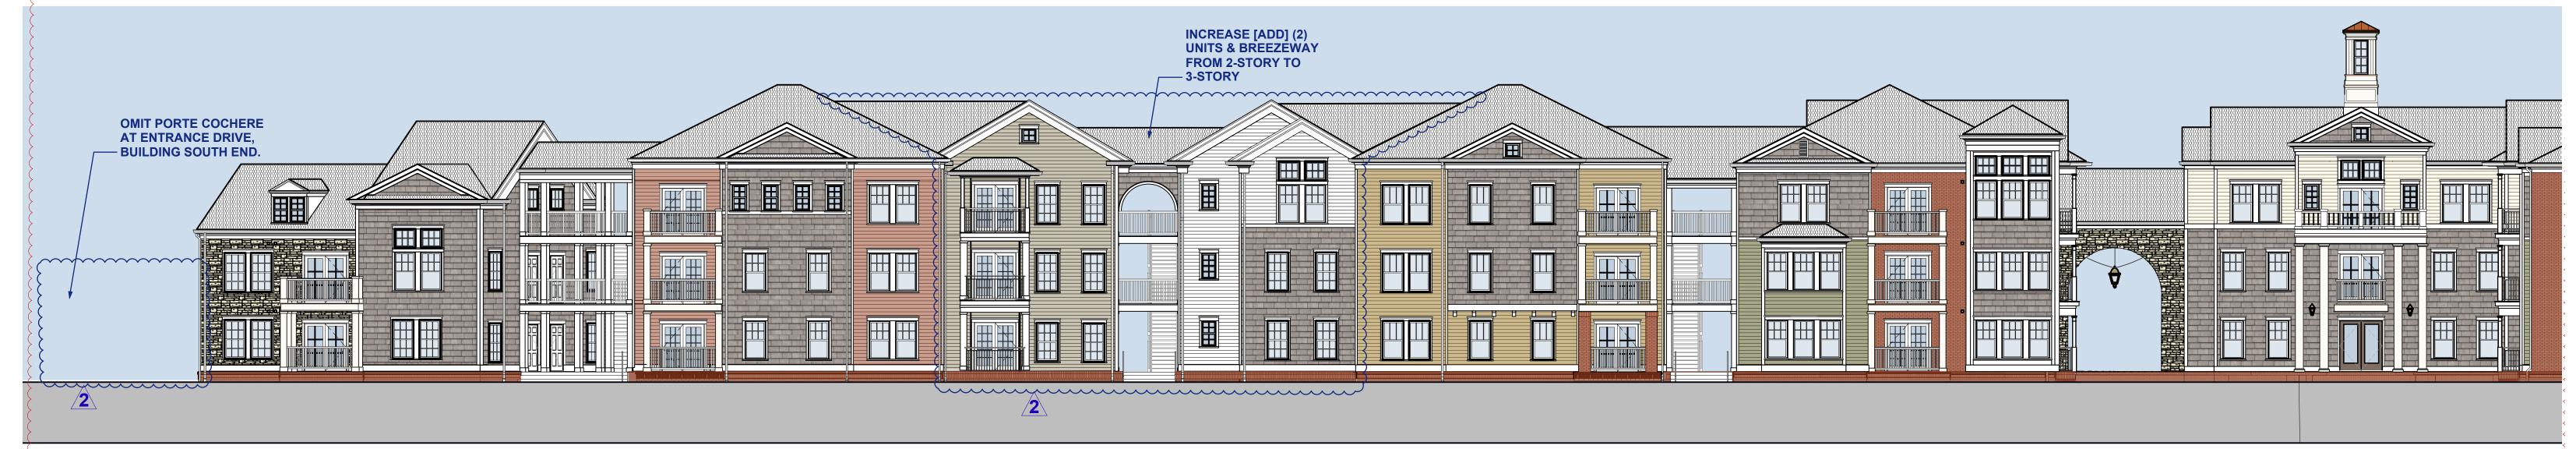

1A Weddington Rd Partial Enlarged East Elevation-South Wing Scale: 3/32" = 1'-0"

shook kelley

Charlotte, NC 28203 F 704 377 0953

T 704 377 0661

This Drawing is the property of Shook Kelley, Inc. and is not to be reproduced in whole or in part. It is to be used for the project and sit specifically identified herein and is not to be used on any other project. This Drawing is to be returned upon the written request of Shook Kelley, Inc.

Weddington Road Apartments

A 9/23/13 Zoning Submittal
Issue:
Mark Date Description

1 11/15/13 REZONING COMMENTS

2 12/20/13 REZONING COMMENTS

Scale: Sheet Scale Exterior Elevations

2013-095 Project

13009\_Building Elevations\_70MF Filename

www.shookkelley.com

Suite 400

2151 Hawkins Street

Charlotte - Los Angeles

3900 Weddington Road Charlotte NC

Prepared for: Fred Dodson 704-342-0933

**TE002**