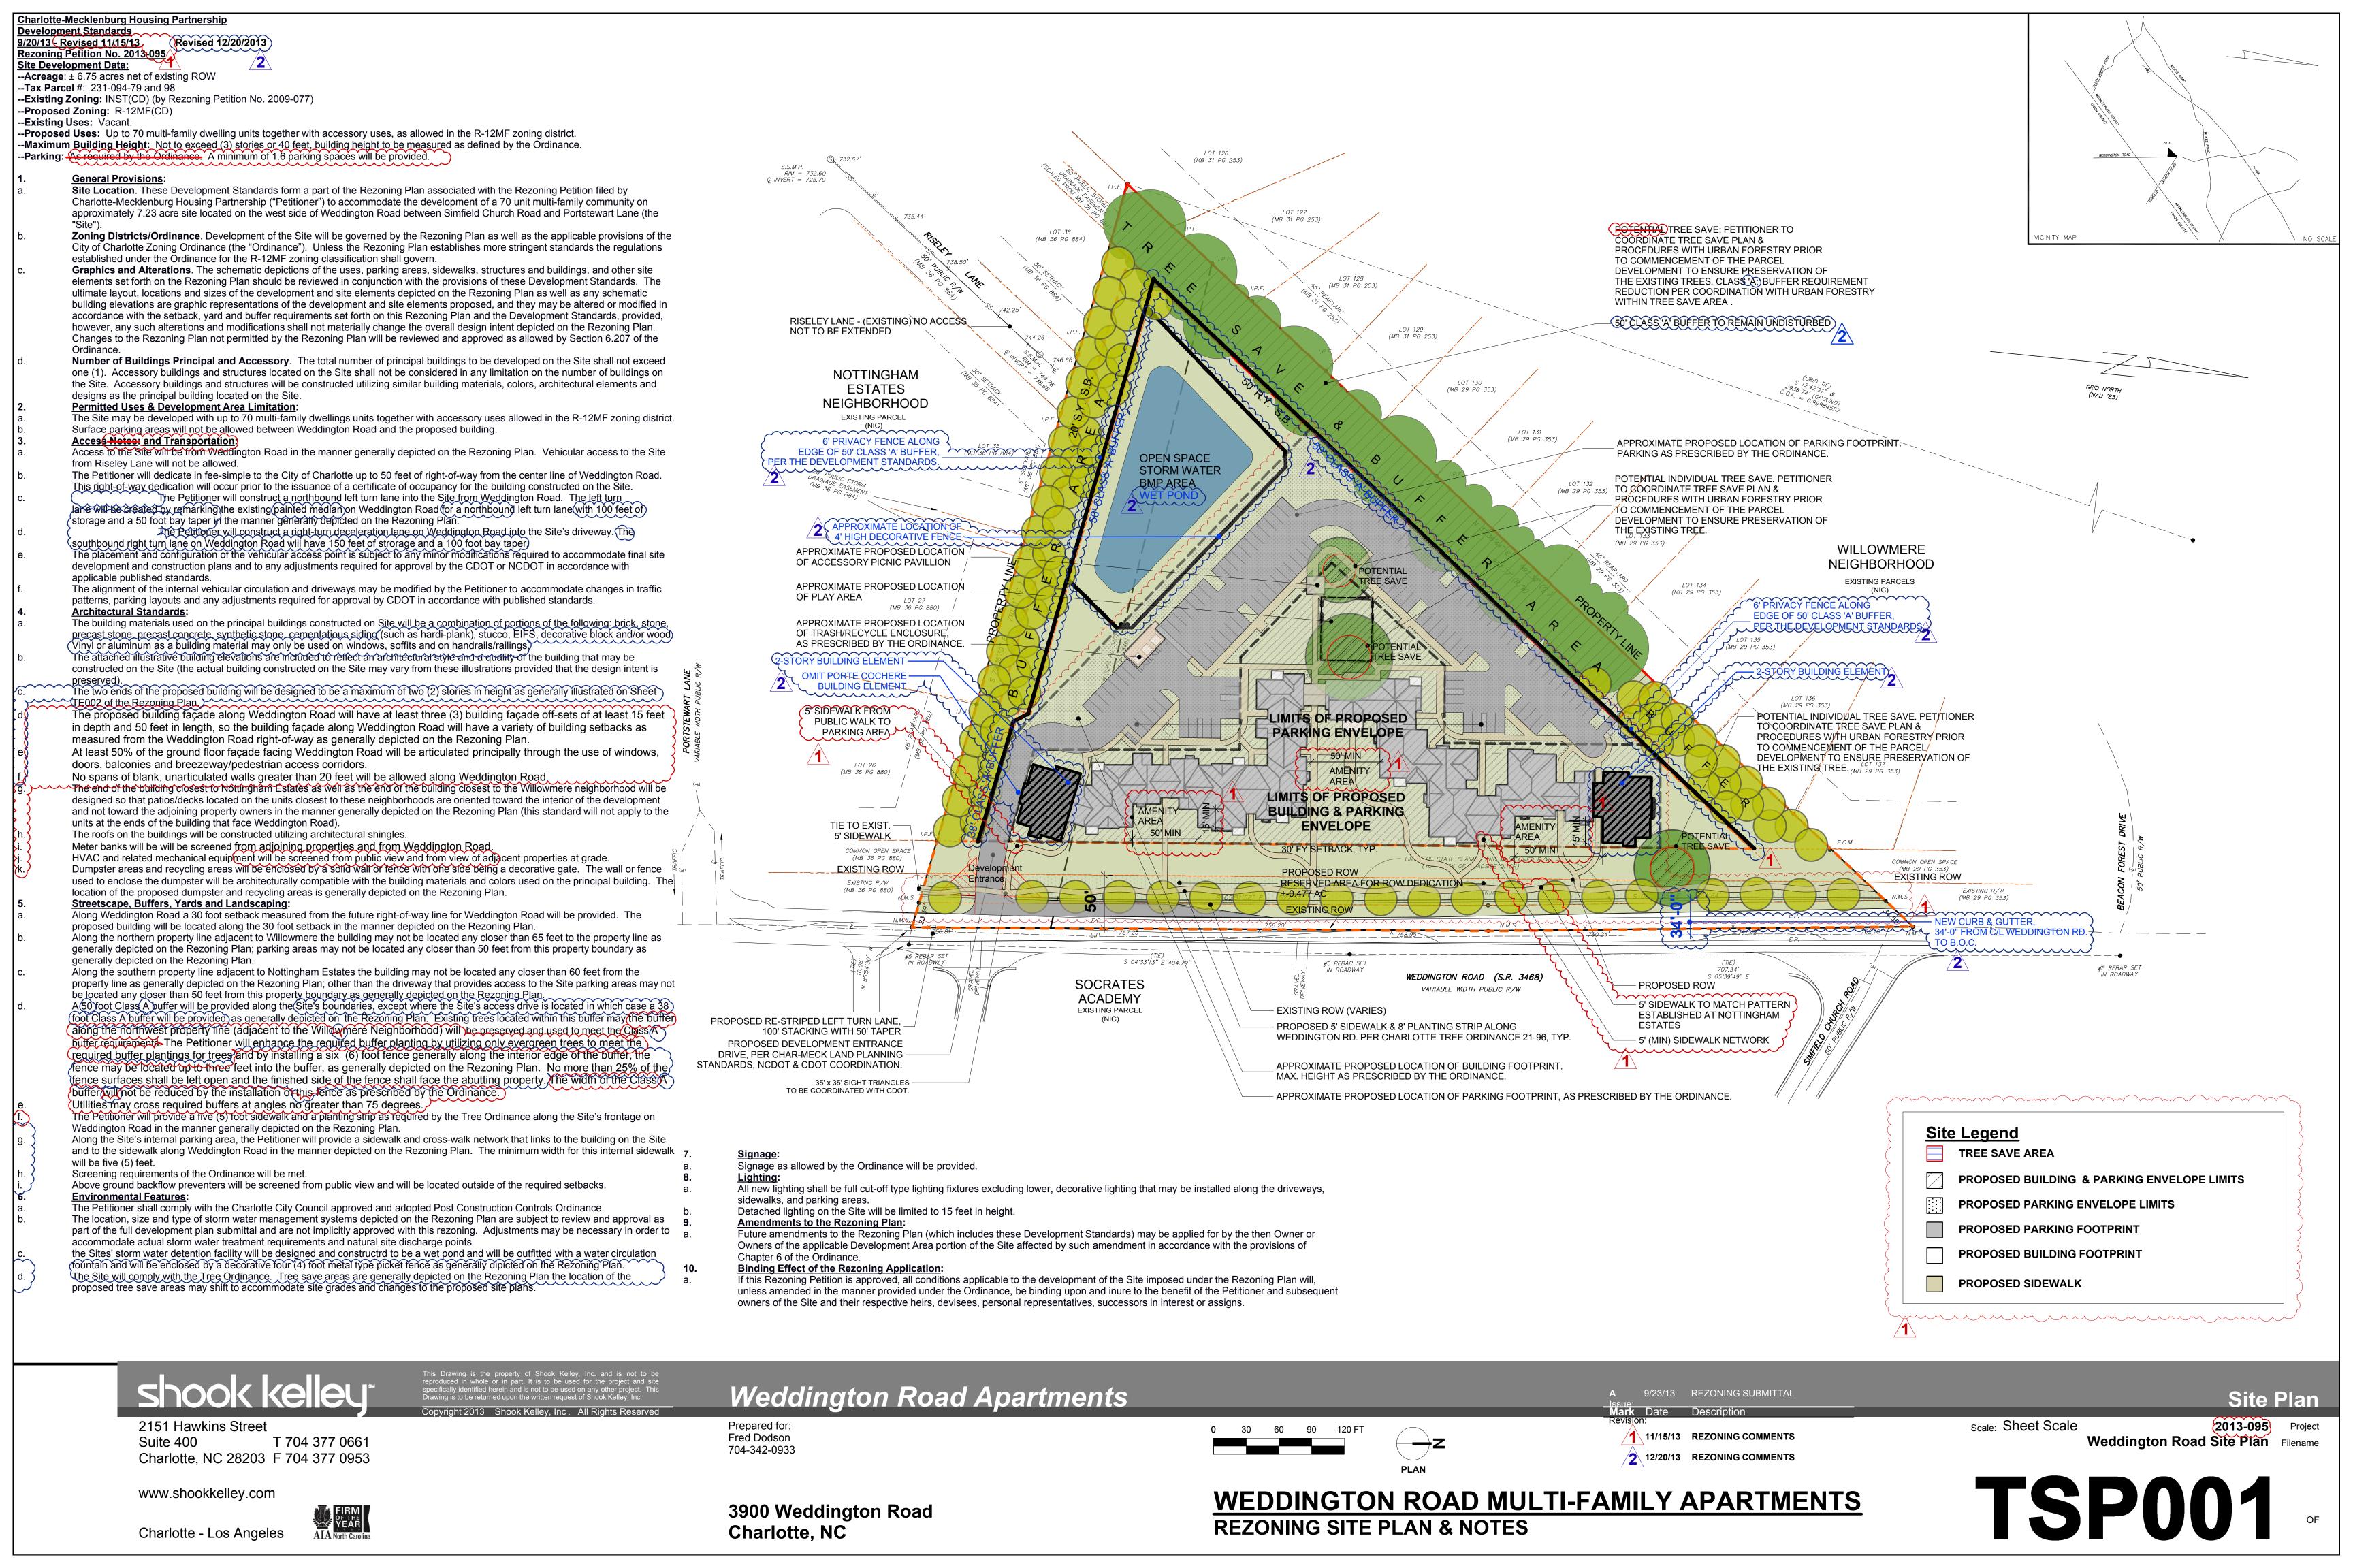

1A Weddington Rd Partial Enlarged East Elevation-South Wing Scale: 3/32" = 1'-0"

shook kelley

Charlotte, NC 28203 F 704 377 0953

T 704 377 0661

This Drawing is the property of Shook Kelley, Inc. and is not to be reproduced in whole or in part. It is to be used for the project and sit specifically identified herein and is not to be used on any other project. This Drawing is to be returned upon the written request of Shook Kelley, Inc.

Weddington Road Apartments

A 9/23/13 Zoning Submittal
Issue:
Mark Date Description

1 11/15/13 REZONING COMMENTS

2 12/20/13 REZONING COMMENTS

Scale: Sheet Scale Exterior Elevations

2013-095 Project

13009\_Building Elevations\_70MF Filename

www.shookkelley.com

Suite 400

2151 Hawkins Street

Charlotte - Los Angeles

3900 Weddington Road Charlotte NC

Prepared for: Fred Dodson 704-342-0933

**TE002**