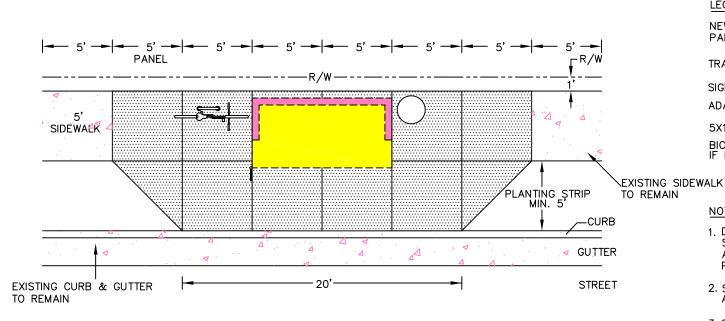

#### LEGEND

NEW CONCRETE WAITING PAD 6" THICK

TRASH RECEPTACLE

SIGN

ADA SPACE

5X10 SHELTER

BICYCLE RIB RACK IF REQUIRED

## NOTES:

- 1. DIMENSIONS REPRESENT MINIMUM STANDARDS; VARIATIONS MUST BE APPROVED THROUGH CATS AND CDOT PROJECT MANAGER.
- 2. SEE SHEETS NO. 07A AND 07B FOR ADDITIONAL DETAILS AND NOTES.
- 3. 2' MINIMUM PLANTING STRIP. 4' PLANTING STRIP IS TYPICAL.

APPROVED DATE

CHARLOTTE-MECKLENBURG LAND DEVELOPMENT **STANDARDS** 

WAITING PAD W/ 5'X10' CANTILEVER SHELTER WITHOUT PLANTING STRIP

60.09A