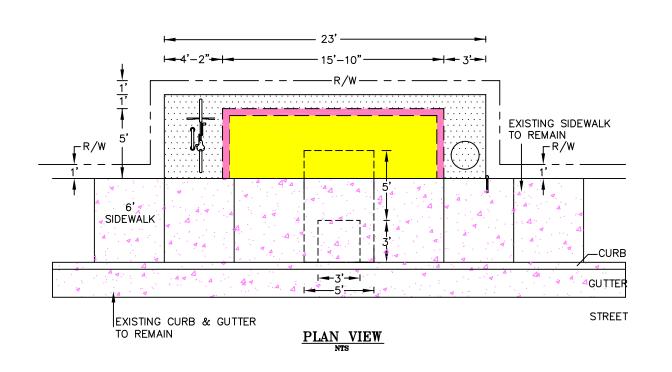

#### **LEGEND**

NEW CONCRETE WAITING PAD 6" THICK

TRASH RECEPTACLE

SIGN

ADA SPACE

5X15 STRUCTURE

BICYCLE RIB RACK IF REQUIRED

#### NOTES:

- 1. DIMENSIONS REPRESENT MINIMUM STANDARDS; VARIATIONS MUST BE APPROVED THROUGH CATS AND CDOT PROJECT MANAGER.
- 2. SEE SHEETS NO. 07A AND 07B FOR ADDITIONAL DETAILS AND NOTES.
- 3. 2' MINIMUM PLANTING STRIP. 4' PLANTING STRIP IS TYPICAL.

# WAITING PAD WITH 5'X15' BOX SHELTER WITHOUT PLANTING STRIP

60.04B

 $\frac{PLAN\ VIEW}{\text{nts}}$ 