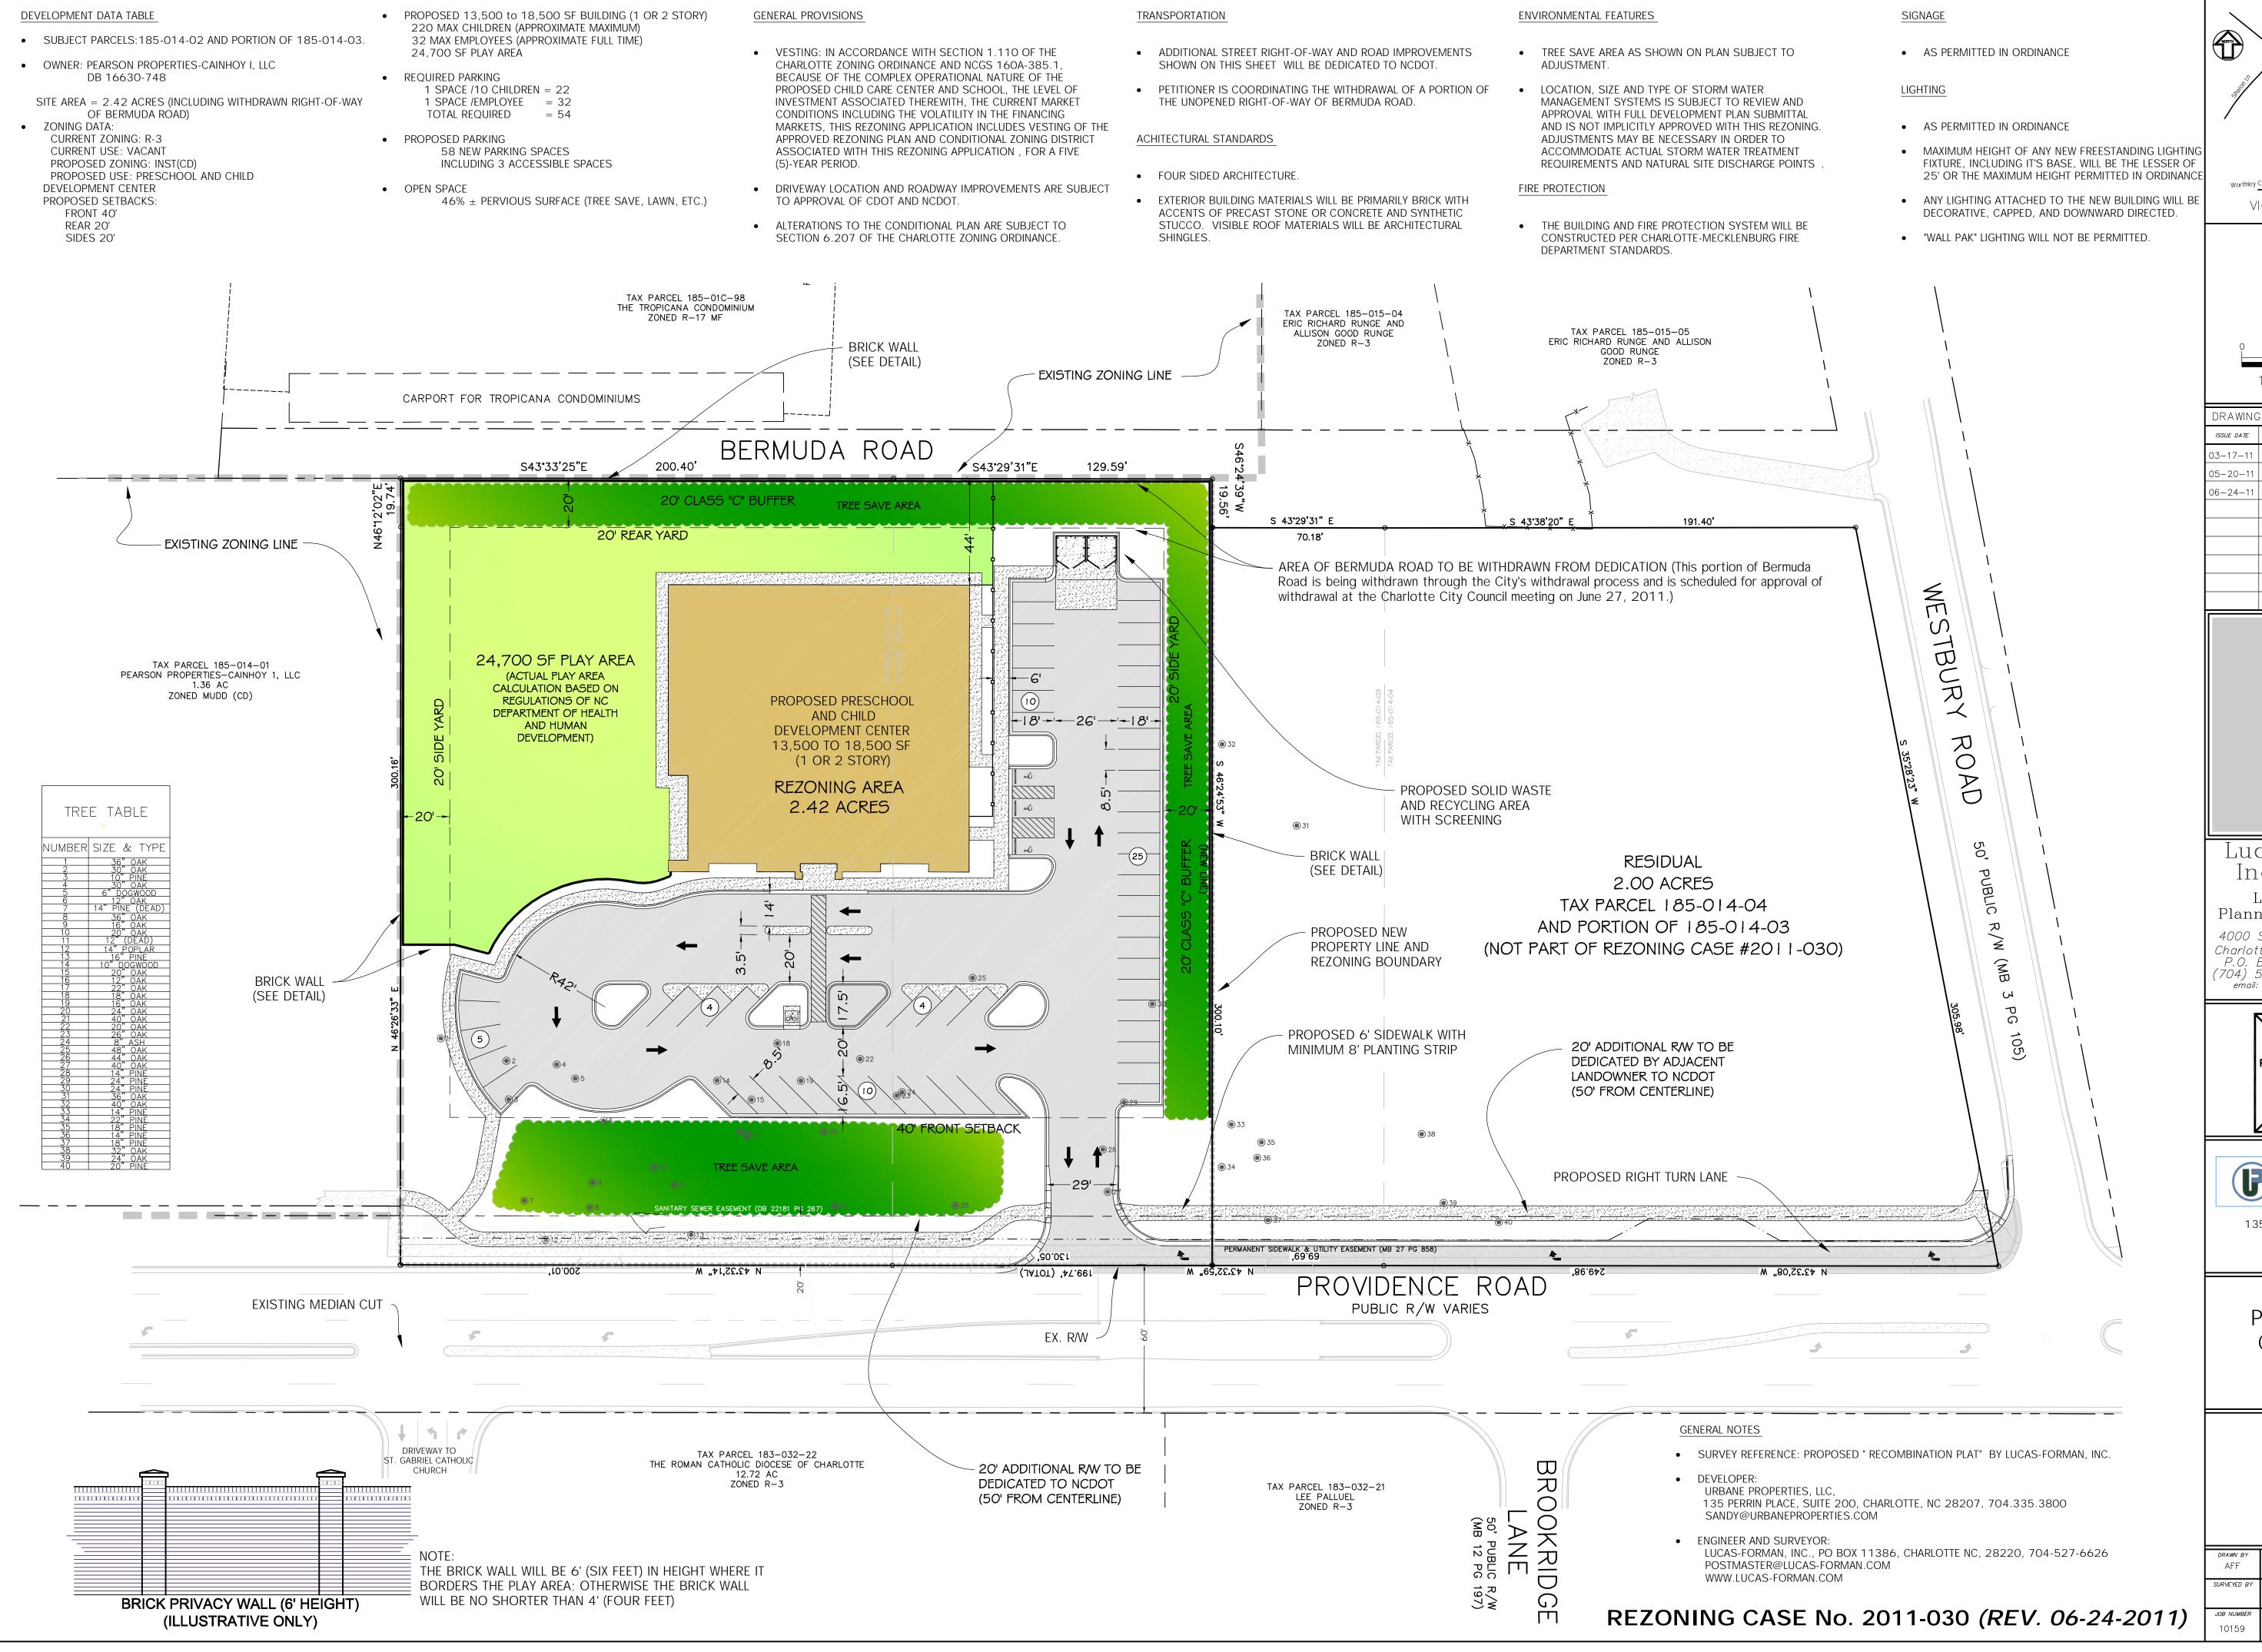

135 Perrin Place, Suite 200 Charlotte, NC 28207 704-619-5406

PROVIDENCE CHILDREN'S ACADEMY

> REZONING SITE PLAN

| DRAWN BY                   | DWG FILE N         | IAME | DATE         |
|----------------------------|--------------------|------|--------------|
| AFF                        | 10159              | )    | 03-17-2011   |
| SURVEYED BY                | designed by<br>AFF |      | SHEET NUMBER |
| <i>JOB NUMBER</i><br>10159 | FILE NUMBER<br>52  | 1    | OF 1         |