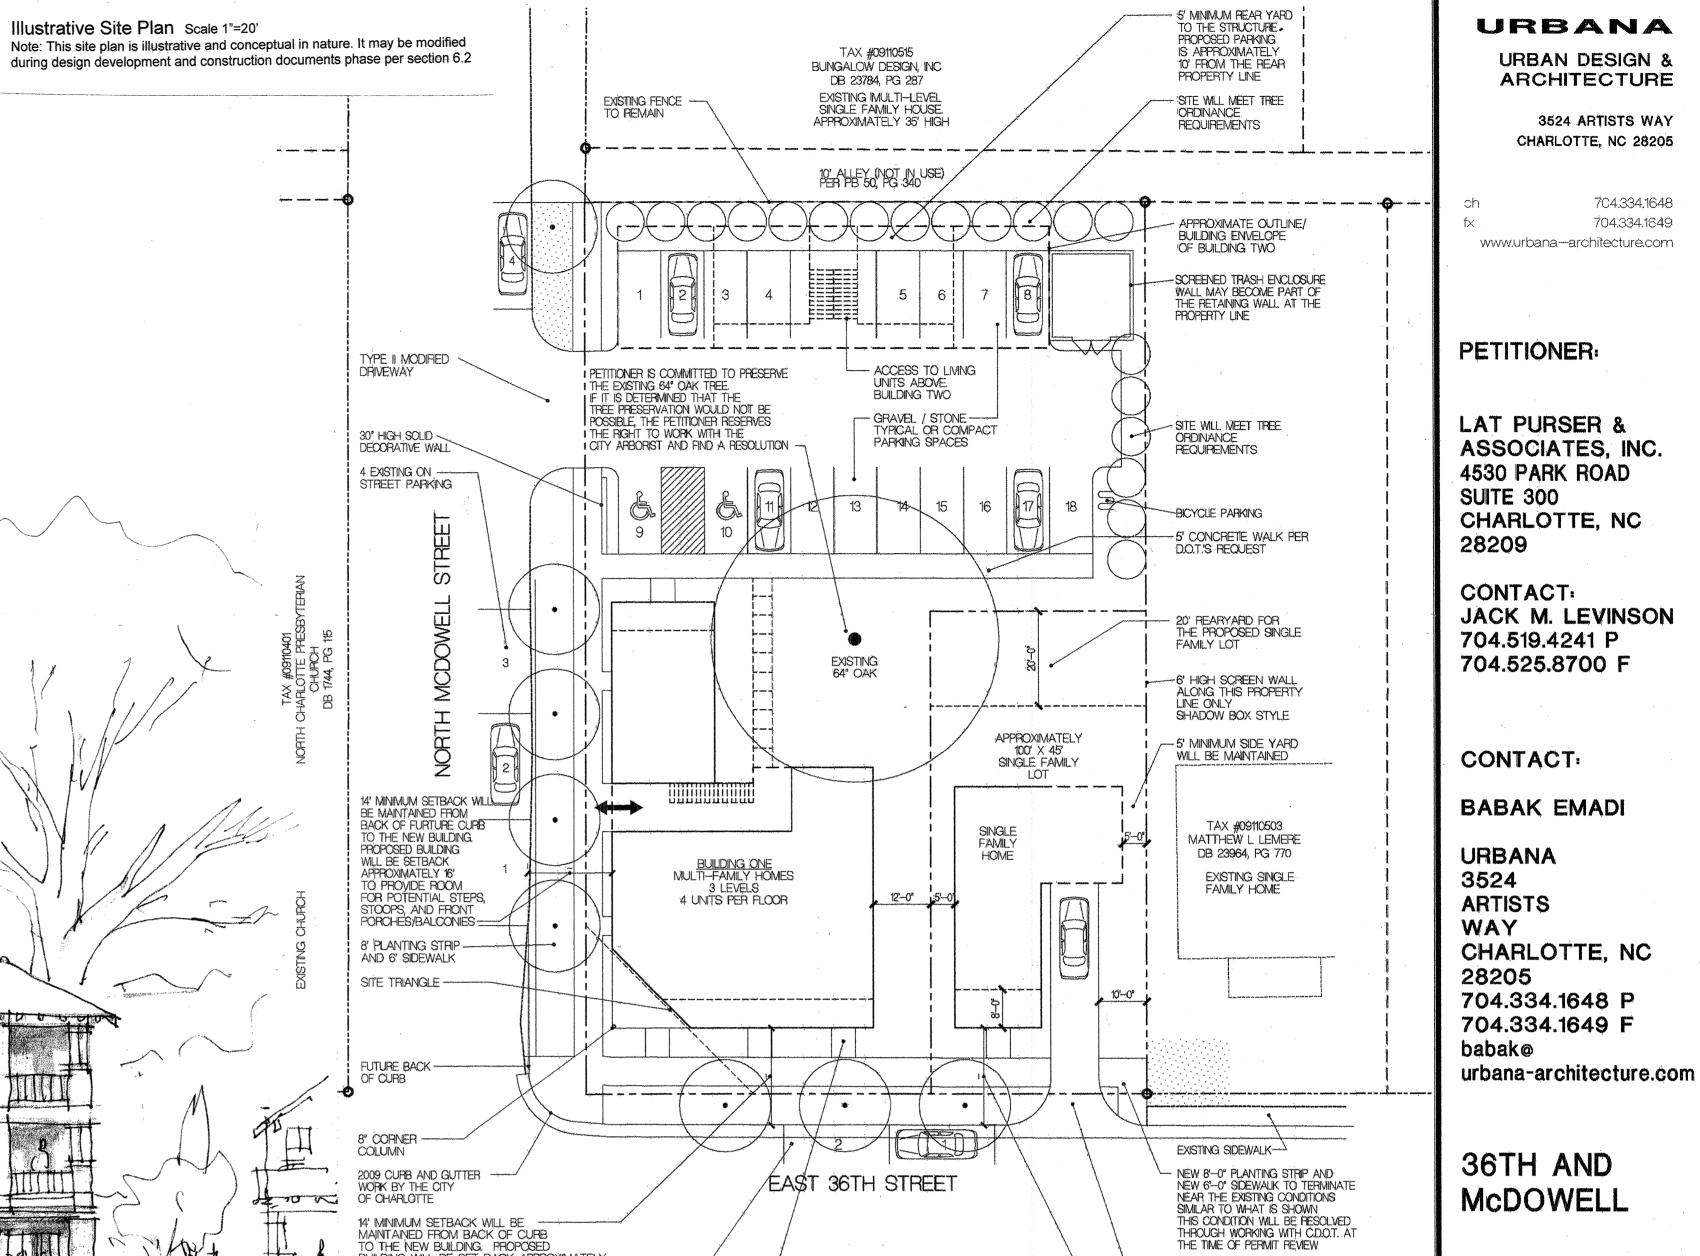

and McDowell Streets.

19. Maximum building height is: Building one: A 3 story Multi Family Building= 60' Building Two: A 2 story Multi Family Building, with residential living units over covered parking= 30' Building Three: A 1 to 2 story Single Family Home= 30'

20. Bicycle parking will be provided.

21. Fire and life safety requirements will meet city regulations. Hydrant will be provided within 750 ft of most remote point of buildings as truck travels.

A pedestrian access is provided thru a covered breezeway from McDowell street side to a generous open space/tree preservation with parking in the rear. ( additional ingress and egress doors may be provided). A schematic arrangement of intended balconies is shown.

view. However an 8" building support column will be located as shown.





14' MINIMUM SETBACK WILL BE
MAINTAINED FROM BACK OF CURB
TO THE NEW BUILDING, PROPOSED
BUILDING WILL BE SET BACK APPROXIMATELY
20' TO PROVIDE ROOM FOR POTENTIAL
STEPS, STOOPS AND FRONT PORCHES/BALOONIES

GROUND LEVEL UNITS FACING 36TH STREET
WILL HAVE AT LEAST ONE DIRECT ENTRY
FROM THE STREET SIDEWALK, UNITS FACING
NORTH MCDOWELL STREET MAY HAVE AT
LEAST ONE DIRECT ENTRY FROM THE STREET SIDEWALK
THESE TYPICAL 5'-0" STREET LEVEL WALKWAYS
SHOWN MAY MOVE/SHIFT TO ACCOMODAITE
THE FUTURE FLOOR PLAN
ASHI

TAX #08312316 ASHWORITH LEAD CADIEU DB 1658, PG 196

EXISTING ON STREET PARKING



Exhibit B. Architectural Character. Building Two, Front View





Exhibit A. Architectural Character. Building One, McDowell Street View+ Building Two, Side View

36TH AND **McDOWELL** 

URBANA

**URBAN DESIGN