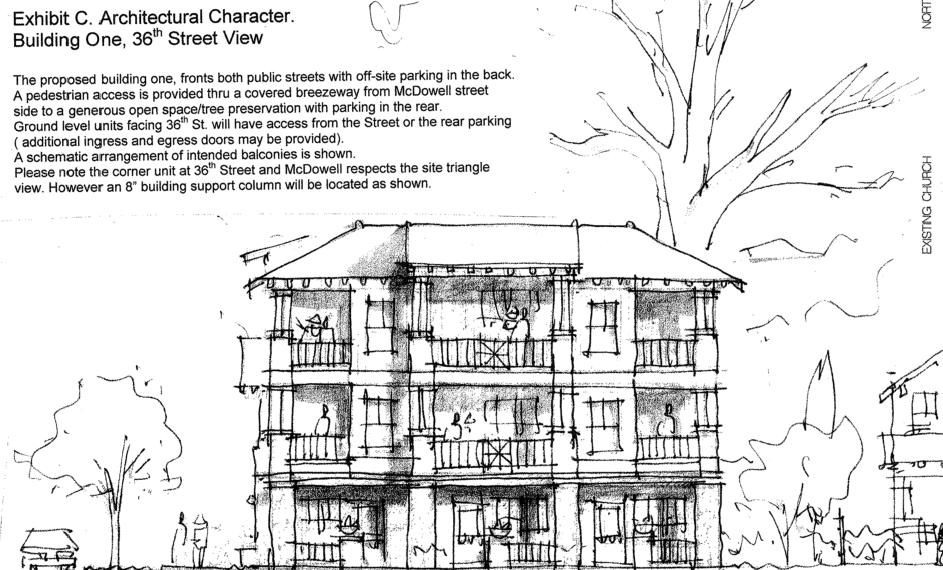

h and McDowell Streets.

19. Maximum building height is: Building one: A 3 story Multi Family Building= 60' Building Two: A 2 story Multi Family Building, with residential living units over covered parking= 30' Building Three: A 1 to 2 story Single Family Home= 30'

20. Bicycle parking will be provided.

21. Fire and life safety requirements will meet city regulations. Hydrant will be provided within 750 ft of most remote point of buildings as truck travels.

A pedestrian access is provided thru a covered breezeway from McDowell street side to a generous open space/tree preservation with parking in the rear. ( additional ingress and egress doors may be provided). A schematic arrangement of intended balconies is shown.

view. However an 8" building support column will be located as shown.





14' MINIMUM SETBACK WILL BE
MAINTAINED FROM BACK OF CURB
TO THE NEW BUILDING, PROPOSED
BUILDING WILL BE SET BACK APPROXIMATELY
20' TO PROVIDE ROOM FOR POTENTIAL
STEPS, STOOPS AND FRONT PORCHES/BALOONIES

GROUND LEVEL UNITS FACING 36TH STREET
WILL HAVE AT LEAST ONE DIRECT ENTRY
FROM THE STREET SIDEWALK, UNITS FACING
NORTH MCDOWELL STREET MAY HAVE AT
LEAST ONE DIRECT ENTRY FROM THE STREET SIDEWALK
THESE TYPICAL 5'-0" STREET LEVEL WALKWAYS
SHOWN MAY MOVE/SHIFT TO ACCOMODAITE
THE FUTURE FLOOR PLAN
ASHI

TAX #08312316 ASHWORITH LEAD CADIEU DB 1658, PG 196

EXISTING ON STREET PARKING



Exhibit B. Architectural Character. Building Two, Front View





Exhibit A. Architectural Character. Building One, McDowell Street View+ Building Two, Side View

36TH AND **McDOWELL** 

URBANA

**URBAN DESIG