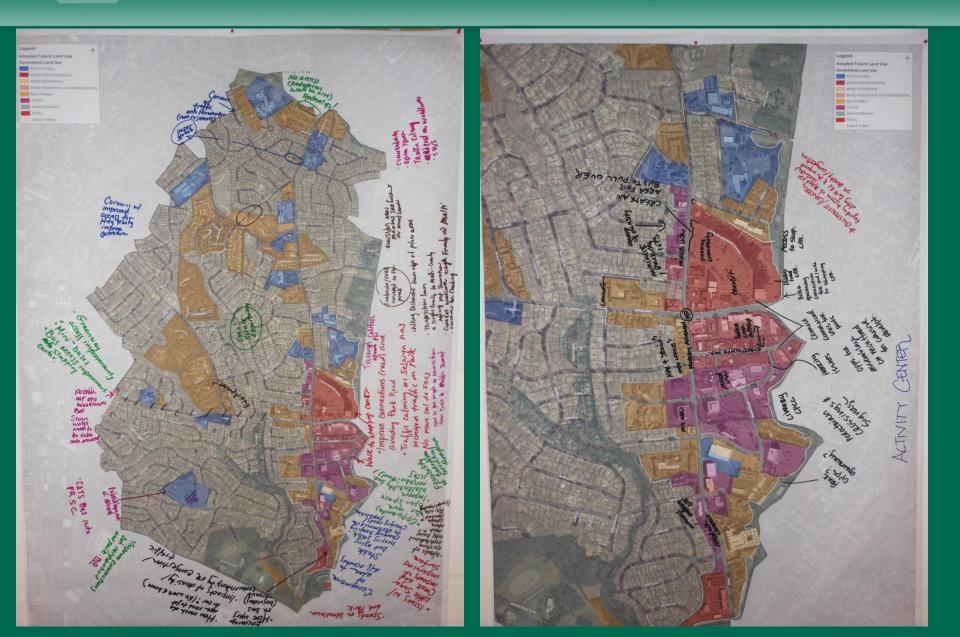

# **Public Input - Values**

Take your Post-It Notes to one of the pairs of large maps.

On the map titled "Neighborhoods", place your Post-It Notes on places that you Value or enjoy, or on places you think are good examples of what makes the neighborhood area so special to you.

- 3. On the map titled "Mixed-Use Activity Center", place your Post-It Notes on places that you Value, or enjoy, or on places you think are good examples of what makes the activity center area so special to you.
- 4. A staff person will be stationed next to each map to maintain a record of why dots are being placed in various locations. Please feel free to elaborate to the staff person why you are calling out certain places or things with your dots. СНАКМЕСК.ORG

**Kick-Off Meeting Values** 

Tree Canopy Walk-ability **Bike Lanes** Access/Location Character Parks & Greenways Land Use Choices **Neighborhood Feel Family Friendly Neighborhoods** 

**Kick-Off Meeting Values** 

Park Road Shopping Center **Locally Owned Businesses** Location **Tenant Mix** Variety of Activities Access to Shopping **Montford Drive History** Sense of Place/Community