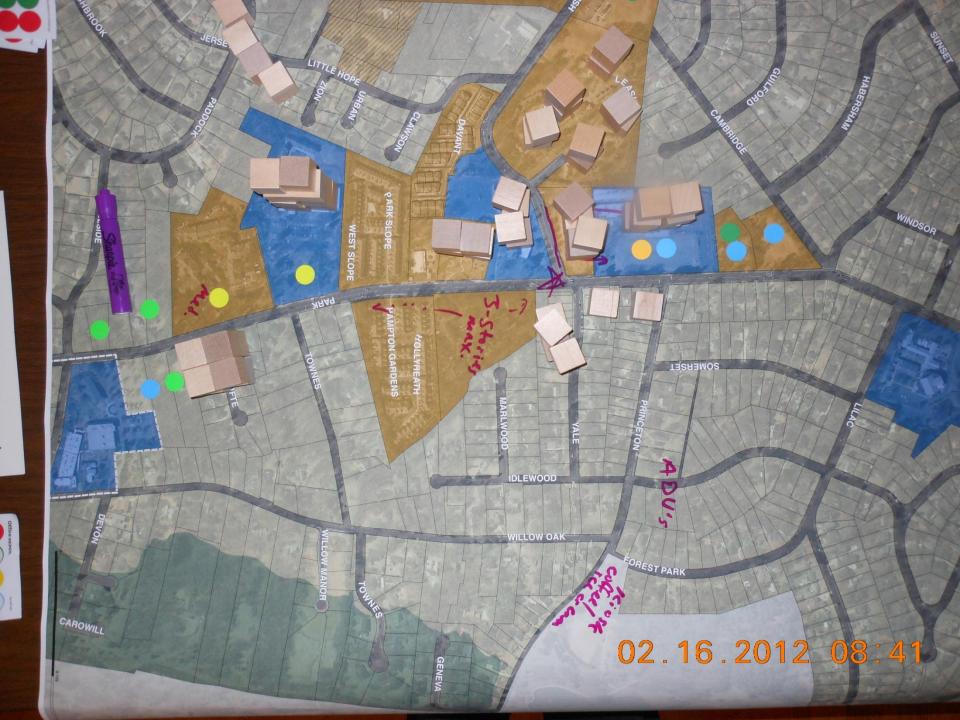

# **Public Input - Values**

Take your Post-It Notes to one of the pairs of large maps.

On the map titled "Neighborhoods", place your Post-It Notes on places that you Value or enjoy, or on places you think are good examples of what makes the neighborhood area so special to you.

- 3. On the map titled "Mixed-Use Activity Center", place your Post-It Notes on places that you Value, or enjoy, or on places you think are good examples of what makes the activity center area so special to you.
- 4. A staff person will be stationed next to each map to maintain a record of why dots are being placed in various locations. Please feel free to elaborate to the staff person why you are calling out certain places or things with your dots. СНАКМЕСК.ORG

**Kick-Off Meeting Values** 

Tree Canopy Walk-ability **Bike Lanes** Access/Location Character Parks & Greenways Land Use Choices **Neighborhood Feel Family Friendly Neighborhoods** 

**Kick-Off Meeting Values** 

Park Road Shopping Center **Locally Owned Businesses** Location **Tenant Mix** Variety of Activities Access to Shopping **Montford Drive History** Sense of Place/Community