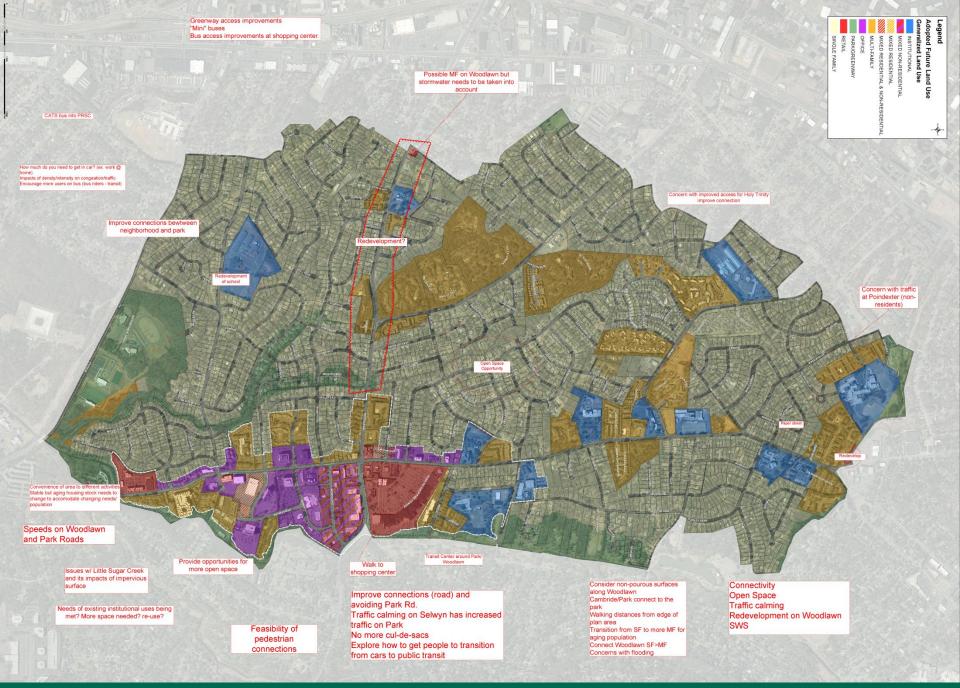

# **Public Input - Values**

Take your Post-It Notes to one of the pairs of large maps.

On the map titled "Neighborhoods", place your Post-It Notes on places that you Value or enjoy, or on places you think are good examples of what makes the neighborhood area so special to you.

- 3. On the map titled "Mixed-Use Activity Center", place your Post-It Notes on places that you Value, or enjoy, or on places you think are good examples of what makes the activity center area so special to you.
- 4. A staff person will be stationed next to each map to maintain a record of why dots are being placed in various locations. Please feel free to elaborate to the staff person why you are calling out certain places or things with your dots. СНАКМЕСК.ORG

**Kick-Off Meeting Values** 

Tree Canopy Walk-ability **Bike Lanes** Access/Location Character Parks & Greenways Land Use Choices **Neighborhood Feel Family Friendly Neighborhoods** 

**Kick-Off Meeting Values** 

Park Road Shopping Center **Locally Owned Businesses** Location **Tenant Mix** Variety of Activities Access to Shopping **Montford Drive History** Sense of Place/Community