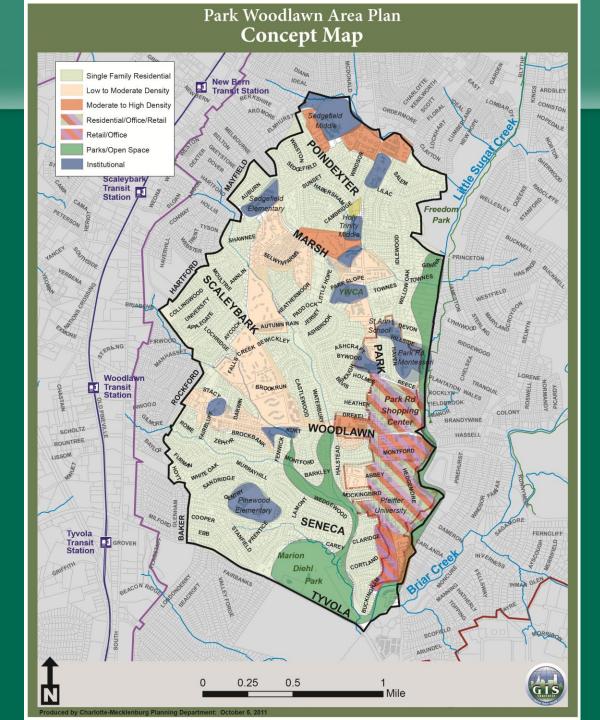

# Land Use

CHARMECK.ORG

SIE

HC

BYWOO

# VISION STATEMENT

The Park Woodlawn area is recognized as one of Charlotte's most vibrant, attractive and diverse areas of our city. The dynamic blend of mature neighborhoods led by engaged community leaders and residents; along with a thriving mixed-use activity center containing long standing local businesses; and active civic institutions help form part of this thriving community.

This plan sets forth a vision for this area by moving forward with its unique focus on:

• NEIGHBORHOODS which are the backbone to the stability of the area and will be essential in preserving the distinctive character of the community into the future. New development in and around the neighborhoods will take into account its impact on the quality of life of area residents by: protecting the tree canopy; providing a variety of enhanced and safe transportation connections that improve mobility; and consider community input during the development process.

• **OPEN SPACE** will be well integrated into the community through greenways, parks and plazas where appropriate as new developments take shape.

• **TRANSPORTATION INFRASTRUCTURE** will be developed to connect neighborhoods with activity centers; and should safely accommodate pedestrians, bicyclists, transit users, and motorists.

### MIXED-USE ACTIVITY CENTER will be a

thriving neighborhood serving mixed-use center, complimentary and enhancing to the surrounding neighborhoods; with a rich variety of retail, office, entertainment and multi-family residential uses; in a well designed and appropriately scaled development form that is conducive to a high quality of life for area residents and visitors.