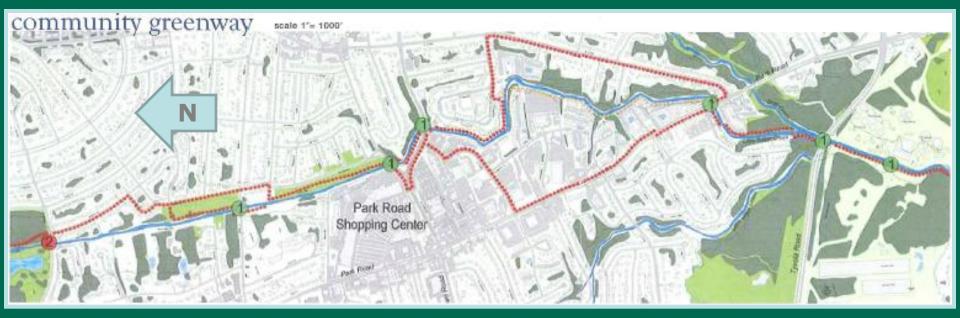

be on enhancing the existing system to promote walking, bicycle and transit access – and on constructing new, interconnected streets to serve a range of transportation modes.



# CITY OF CHARLOTTE

# Wedge Neighborhoods

should be served by a range of transportation facilities to provide residents with transportation choices, including:

- Interconnected network of local streets
- Extensive pedestrian system of sidewalks, trails and safe street crossings
- Bicycle network of marked routes





The transportation focus should be on completing the street network and improving the capacity of the existing transportation system.

# Land Use Group Discussion



Y OF CHARLOTTE

CIT







# Transportation









**A Variety of Street Types** 





# Greenway



# Little Sugar Creek Greenway





# **Relationship to Center**





# Charlotte Tree Ordinance

History

City Council Priorities

Tree Canopy Studies

2011 Revisions

Tree Canopy Goal



# PARK - WOODLAWN MARKET ANALYSIS

Charlotte-Mecklenburg Planning Department







112 KROG STREET NE SUITE 14 | ATLANTA, GA 30307 | 404.681.0006 CONTACT



# Vision Statement



**DRAFT** (June 5 Version)

# VISION STATEMENT

The Park Woodlawn area is recognized as one of Charlotte's most vibrant, attractive and diverse areas of our city. The dynamic blend of mature neighborhoods led by engaged community leaders and residents; along with a thriving mixed-use activity center containing long standing local businesses; and active civic institutions help form part of this thriving community.



This plan sets forth a vision for this area