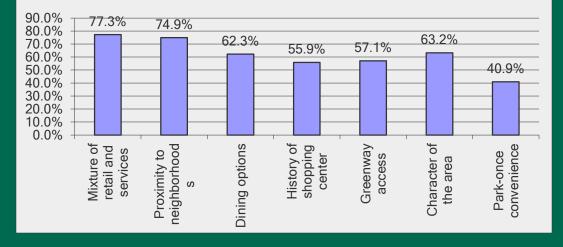

# What do you value most about the Activity Center around Park and Woodlawn? (Check all that apply)