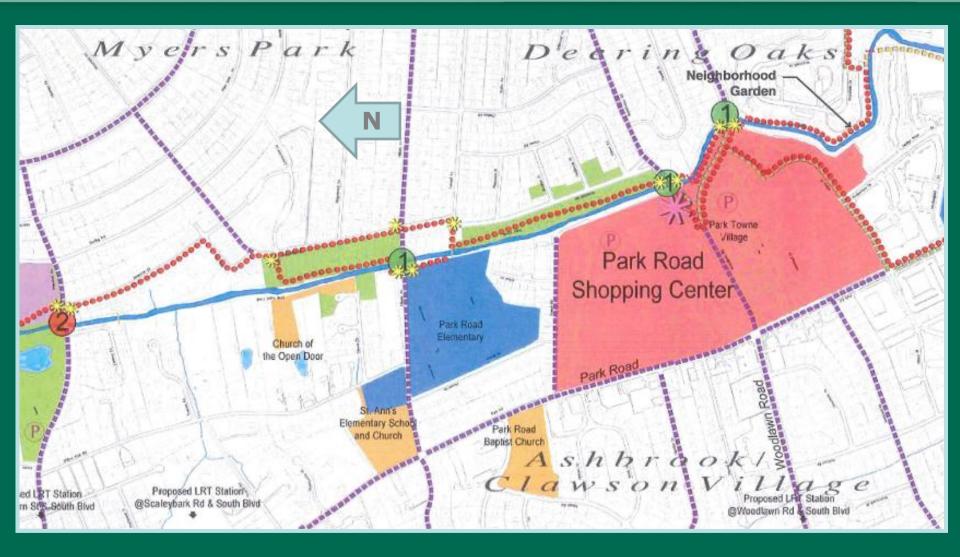

# Focus Area 1

Park Road Shopping Center and Park Towne Village

# **Relationship to Center**