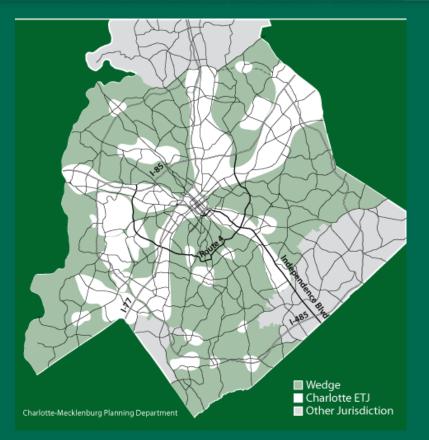

# **Mixed-Use Activity Centers**

should be served by a range of transportation modes, including:

- Major thoroughfare access
- Dense and interconnected street network
- A well-developed pedestrian system
- Direct pedestrian and vehicular connections from core to the edge and surrounding neighborhoods
- Local bus service
- Bicycle facilities, within the Center and with connections to surrounding neighborhoods

# Wedge Neighborhoods

should be served by a range of transportation facilities to provide residents with transportation choices, including:

- Interconnected network of local streets
- Extensive pedestrian system of sidewalks, trails and safe street crossings
- Bicycle network of marked routes