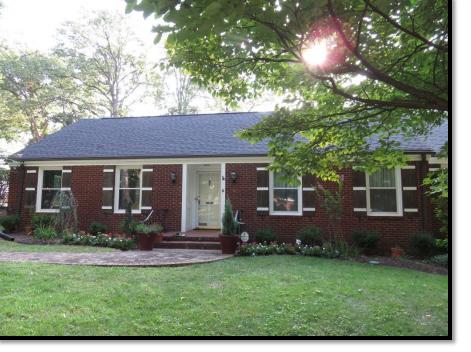

# Proposal

The proposal is the addition of two dormers on the front roof slope and a front porch. The dormers will have traditional materials matching the primary structure. The existing porch deck will remain. The new columns, roof ceiling and gablesiding will be wood.

<u>Staff Analysis</u> - The HDC will determine if the proposal meets the Guidelines for Size, Scale, Massing, Fenestration, Rhythm, Materials and Context.

**Front Elevation** 

**LEFT ELEVATION** 

**FRONT DOOR** 