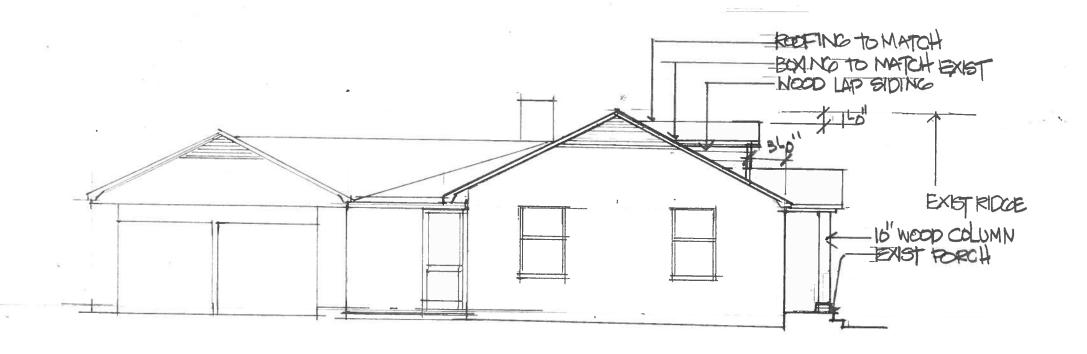

**RIGHT ELEVATION** 

REAR ELEVATION

**NEIGHBOR TO RIGHT** 

NEIGHBOR TWO DOORS TO LEFT

NEIGHBOR THREE DOORS TO LEFT

**BOXING DETAIL** 

EXISTING FRONT ELEV
1/8":1:0"

ALB Architecture 1200 E. Morehead St Suite 240 Charlotte, NC 28204 Phone 704.503.9595

0 440

Designed Exclusively for the:

MYNHARDT RESIDENCE

1223 BELGRAVE AVE CHARLOTTE NC 28204

PROI NO 15002 BEL ISSUED 01 SEPT 2015 REVISIONS

PROPOSED RIGHT ELEV (PARTIAL)
1/8'=1'-0'

ALB Architecture 1200 E. Morehead St Suite 240 Charlotte, NC 28204 Phone 704.503 9595