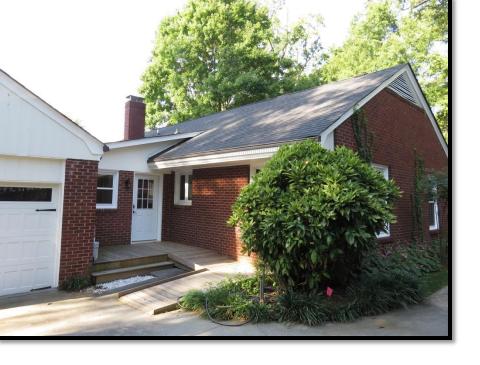

### **Existing Conditions**

The subject property is a one story ranch home built in 1951. This section of Dilworth is suburban in character with longer blocks, larger and non-uniform lots, and deeper setbacks. Adjacent structures along the block various types of one and two story single family homes.

# Proposal

The proposal is the addition of two dormers on the front roof slope and a front porch. The dormers will have traditional materials matching the primary structure. The existing porch deck will remain. The new columns, roof ceiling and gablesiding will be wood.

<u>Staff Analysis</u> - The HDC will determine if the proposal meets the Guidelines for Size, Scale, Massing, Fenestration, Rhythm, Materials and Context.

**Front Elevation** 

**LEFT ELEVATION** 

**FRONT DOOR** 