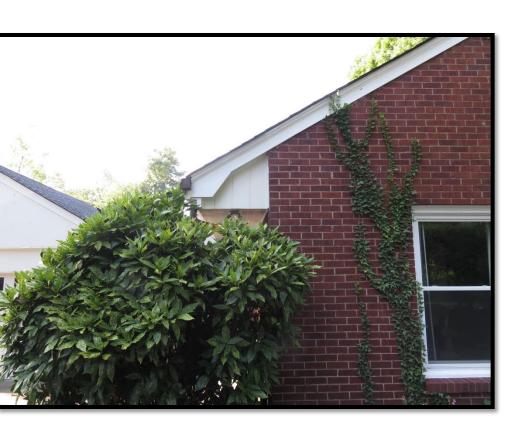

<u>Staff Analysis</u> - The HDC will determine if the proposal meets the Guidelines for Size, Scale, Massing, Fenestration, Rhythm, Materials and Context.

**Front Elevation** 

**LEFT ELEVATION** 

**FRONT DOOR** 