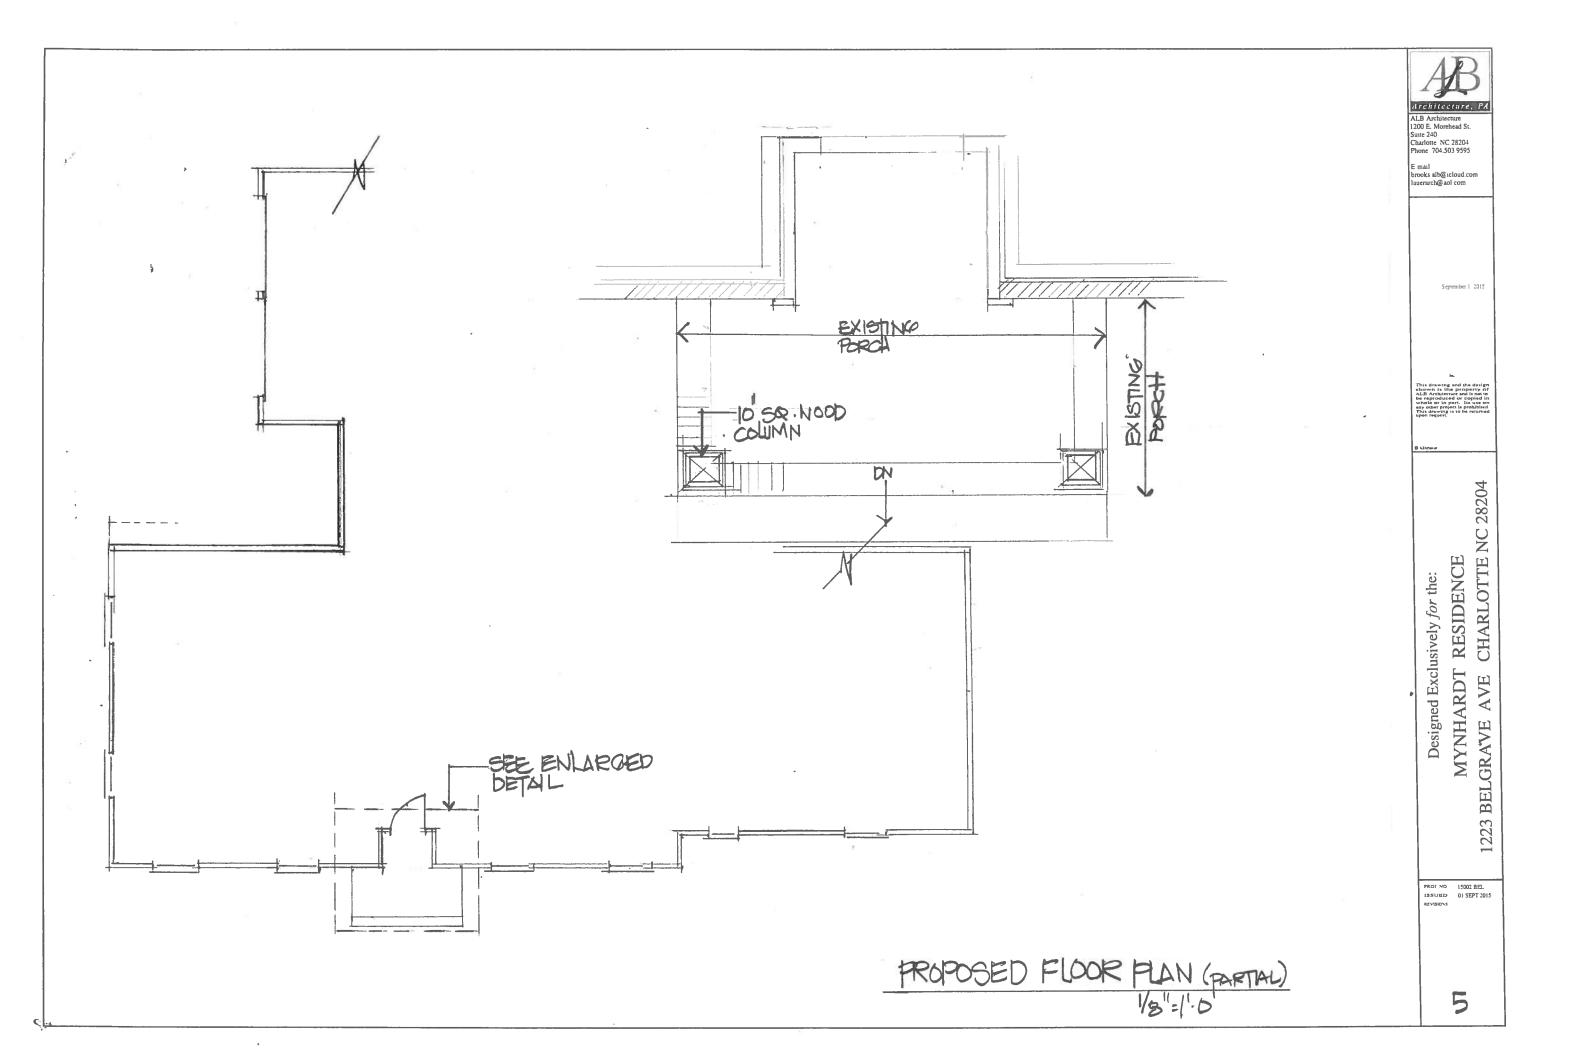

# Proposal

The proposal is the addition of two dormers on the front roof slope and a front porch. The dormers will have traditional materials matching the primary structure. The existing porch deck will remain. The new columns, roof ceiling and gablesiding will be wood.

<u>Staff Analysis</u> - The HDC will determine if the proposal meets the Guidelines for Size, Scale, Massing, Fenestration, Rhythm, Materials and Context.

**Front Elevation** 

**LEFT ELEVATION** 

**FRONT DOOR** 