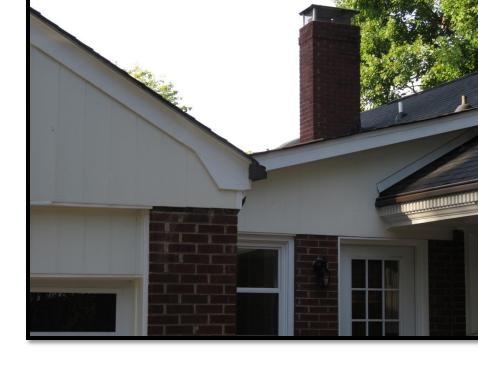

<u>Staff Analysis</u> - The HDC will determine if the proposal meets the Guidelines for Size, Scale, Massing, Fenestration, Rhythm, Materials and Context.

**Front Elevation** 

**LEFT ELEVATION** 

**FRONT DOOR** 