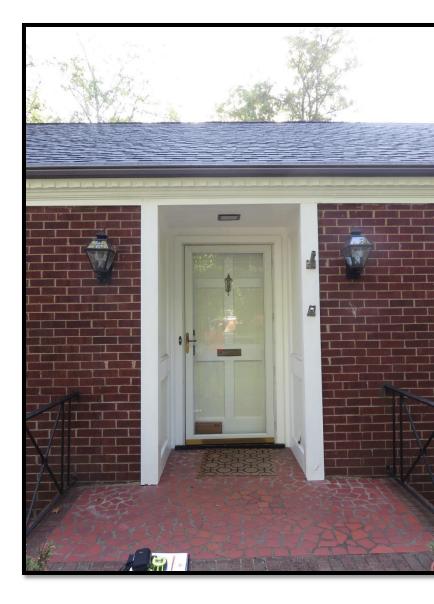

<u>Staff Analysis</u> - The HDC will determine if the proposal meets the Guidelines for Size, Scale, Massing, Fenestration, Rhythm, Materials and Context.

**Front Elevation** 

**LEFT ELEVATION** 

**FRONT DOOR** 