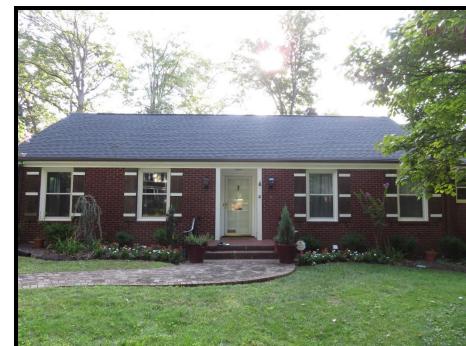

### **Existing Conditions**

The subject property is a one story ranch home built in 1951. This section of Dilworth is suburban in character with longer blocks, larger and non-uniform lots, and deeper setbacks. Adjacent structures along the block various types of one and two story single family homes.

# Proposal

The proposal is the addition of two dormers on the front roof slope and a front porch. The dormers will have traditional materials matching the primary structure. The existing porch deck will remain. The new columns, roof ceiling and gablesiding will be wood.

<u>Staff Analysis</u> - The HDC will determine if the proposal meets the Guidelines for Size, Scale, Massing, Fenestration, Rhythm, Materials and Context.

**Front Elevation** 

**LEFT ELEVATION** 

**FRONT DOOR** 