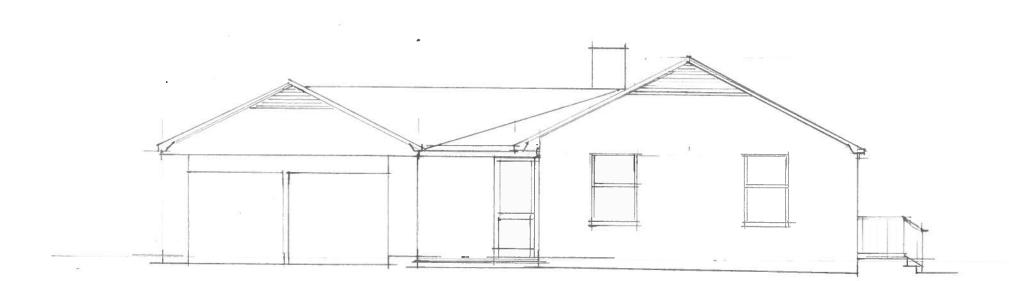

**RIGHT ELEVATION** 

REAR ELEVATION

**NEIGHBOR TO RIGHT** 

NEIGHBOR TWO DOORS TO LEFT

NEIGHBOR THREE DOORS TO LEFT

**BOXING DETAIL** 

EXISTING FRONT ELEV
1/8":1:0"

ALB Architecture 1200 E. Morehead St Suite 240 Charlotte, NC 28204 Phone 704.503.9595

E mail brooks alb@icloud com lauerarch@aol.com

MYNHARDT RESIDENCE 1223 BELGRAVE AVE CHARLOTTE NC 28204 Designed Exclusively for the:

PROI NO 15002 BEL.
155UED 01 SEPT 2015
REVISIONS

EXISTING RIGHT ELEV (PARTIAL)