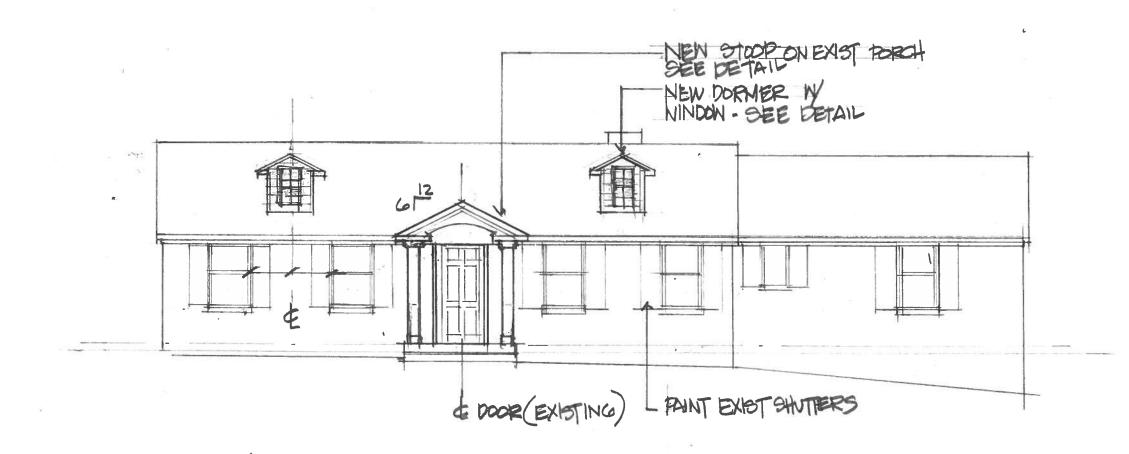

# Proposal

The proposal is the addition of two dormers on the front roof slope and a front porch. The dormers will have traditional materials matching the primary structure. The existing porch deck will remain. The new columns, roof ceiling and gablesiding will be wood.

<u>Staff Analysis</u> - The HDC will determine if the proposal meets the Guidelines for Size, Scale, Massing, Fenestration, Rhythm, Materials and Context.

**Front Elevation** 

**LEFT ELEVATION** 

**FRONT DOOR** 

O CHANGE

Designed Exclusively for the:

MYNHARDT RESIDENCE
1223 BELGRAVE AVE CHARLOTTE NC 28204

PROJ NO 15002 BEL 135 UED 01 SEPT 2015 REVISIONS

6

PROPOSED FRONT ELEV

Architecture, PA
ALB Architecture
1200 E. Morehead St.
Suite 240
Charlotte NC 28204
Phone 704.503 9595