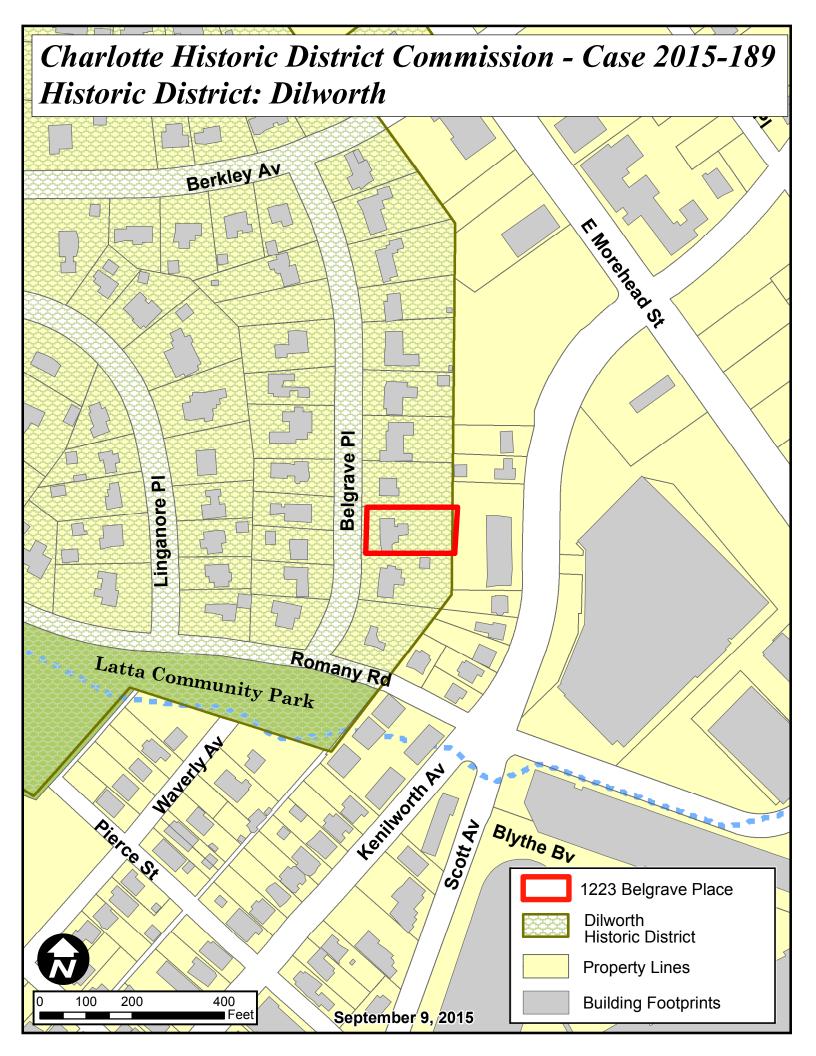

# Charlotte Historic District Commission Staff Review HDC 2015-189

Application for a Certificate of Appropriateness Date: September 9, 2015

LOCAL HISTORIC DISTRICT: Dilworth

ADDRESS OF PROPERTY: 1223 Belgrave Place

### **Existing Conditions**

The subject property is a one story ranch home built in 1951. This section of Dilworth is suburban in character with longer blocks, larger and non-uniform lots, and deeper setbacks. Adjacent structures along the block various types of one and two story single family homes.

# Proposal

The proposal is the addition of two dormers on the front roof slope and a front porch. The dormers will have traditional materials matching the primary structure. The existing porch deck will remain. The new columns, roof ceiling and gablesiding will be wood.