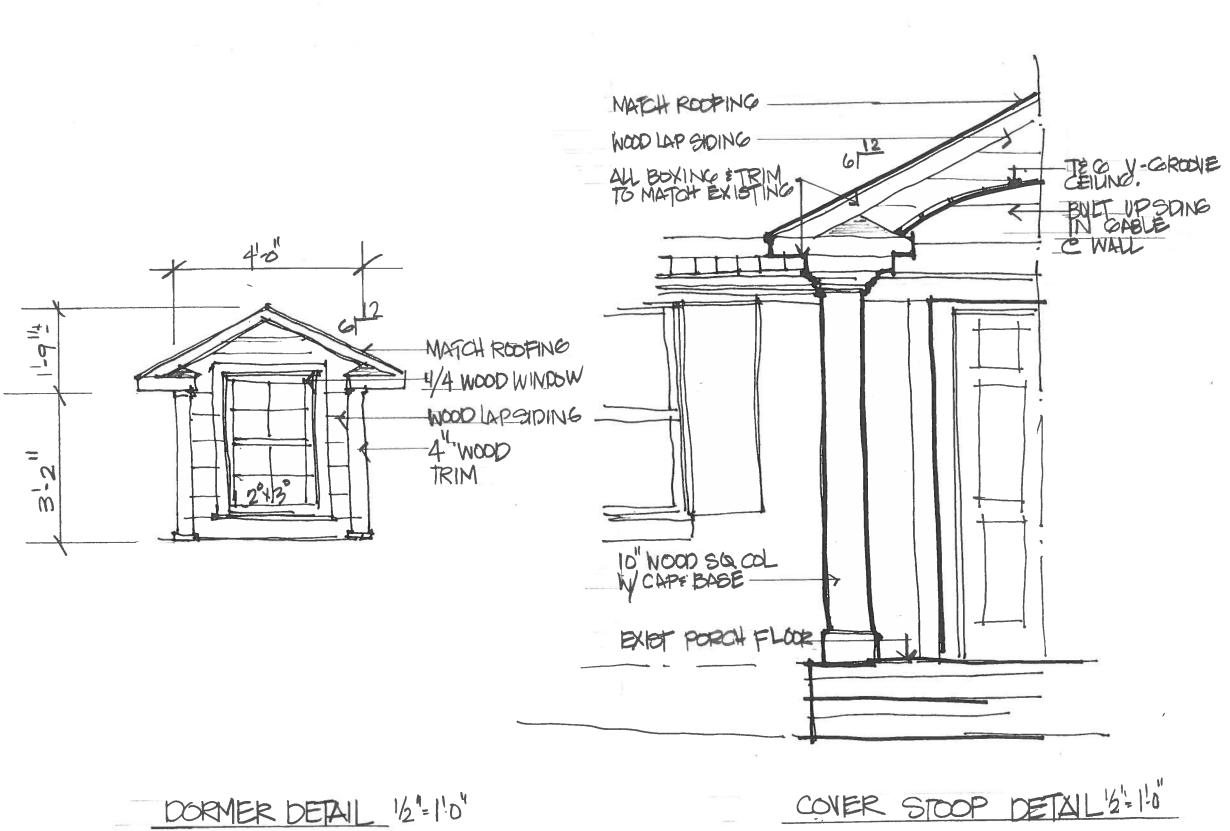

# Proposal

The proposal is the addition of two dormers on the front roof slope and a front porch. The dormers will have traditional materials matching the primary structure. The existing porch deck will remain. The new columns, roof ceiling and gablesiding will be wood.