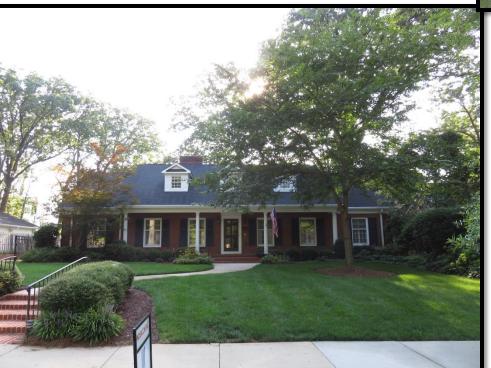

### **Existing Conditions**

The subject property is a one story ranch home built in 1951. This section of Dilworth is suburban in character with longer blocks, larger and non-uniform lots, and deeper setbacks. Adjacent structures along the block various types of one and two story single family homes.

# Proposal

The proposal is the addition of two dormers on the front roof slope and a front porch. The dormers will have traditional materials matching the primary structure. The existing porch deck will remain. The new columns, roof ceiling and gablesiding will be wood.

<u>Staff Analysis</u> - The HDC will determine if the proposal meets the Guidelines for Size, Scale, Massing, Fenestration, Rhythm, Materials and Context.

**Front Elevation** 

**LEFT ELEVATION** 

**FRONT DOOR** 