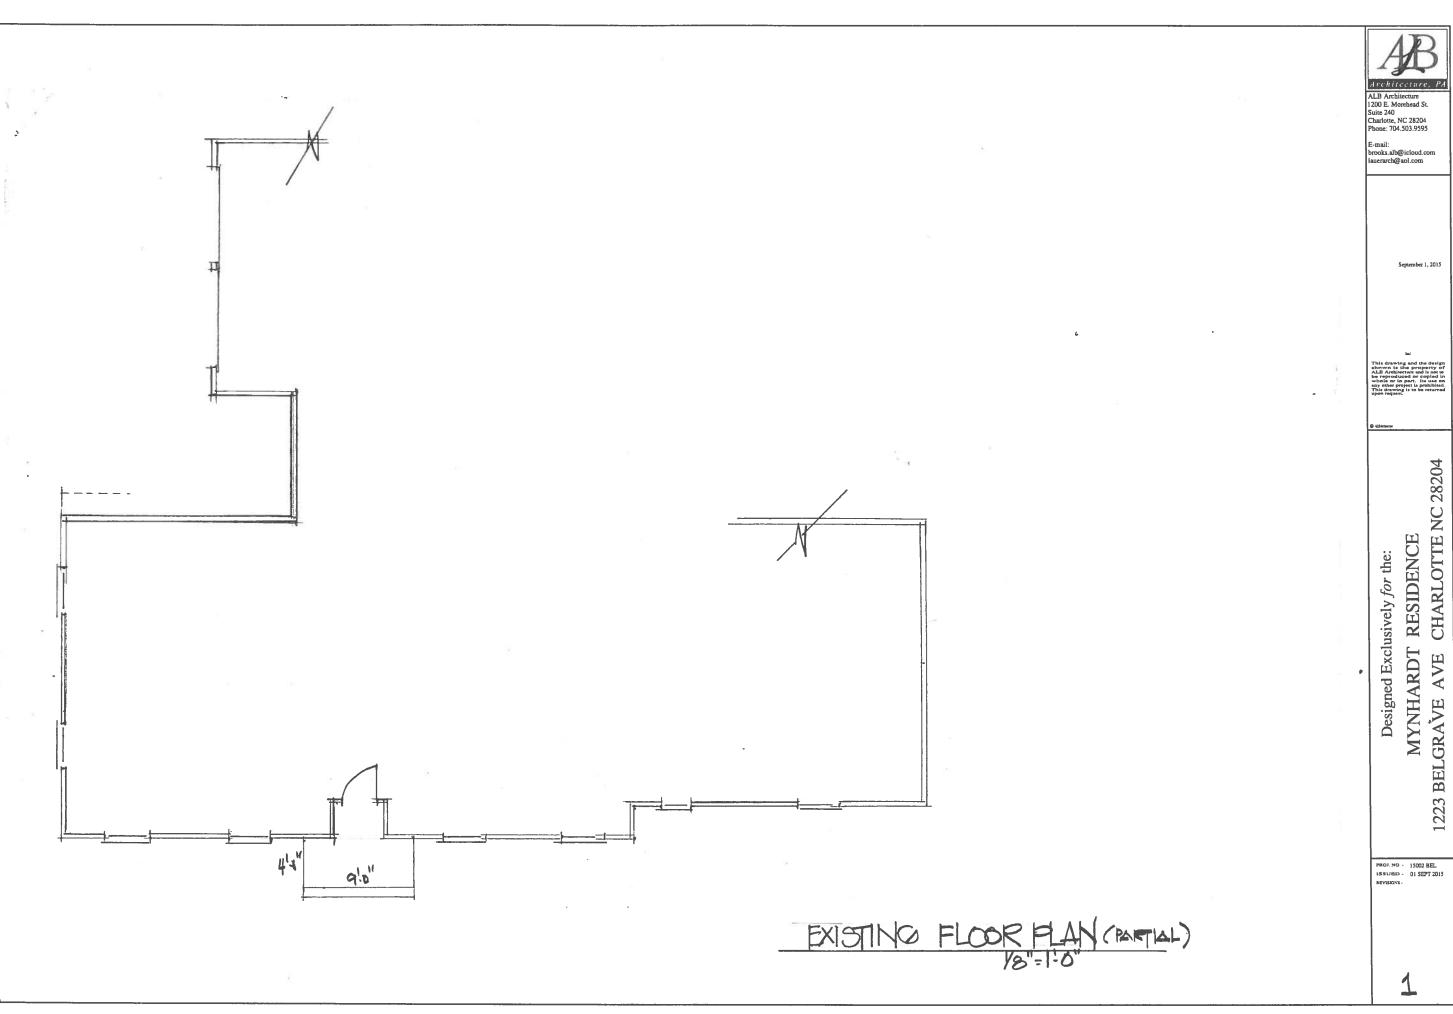

### **Existing Conditions**

The subject property is a one story ranch home built in 1951. This section of Dilworth is suburban in character with longer blocks, larger and non-uniform lots, and deeper setbacks. Adjacent structures along the block various types of one and two story single family homes.